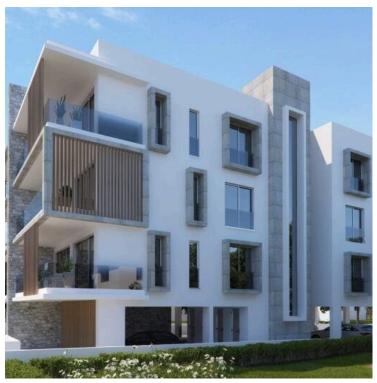

### **Description**

Every unit has been crafted with generous spaces and home comfort in mind.

The open-plan kitchen, living room, and dining area create an inviting and airy ambiance, ideal for both relaxation and entertaining.

Additionally, the apartments feature large verandas, extending the living space outdoors and allowing residents to savor Limassol's pleasant weather.

\*Location on the map is indicative.