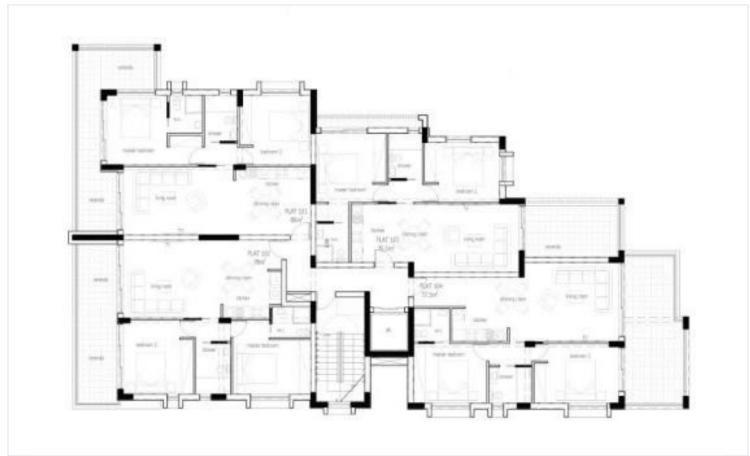

#4145

# New Contemporary Apartments In Kato Polemidia

Kato Polemidia, Limassol

€295,000 +VAT















### **Overview**

### **Specifications**

Bedrooms Covered

T 2

Bathrooms

Covered

T, 76.5 m<sup>2</sup>

Type Apartment Status Under construction

### **Description**

Every unit has been crafted with generous spaces and home comfort in mind.

The open-plan kitchen, living room, and dining area create an inviting and airy ambiance, ideal for both relaxation and entertaining.

Additionally, the apartments feature large verandas, extending the living space outdoors and allowing residents to savor Limassol's pleasant weather.

\*Location on the map is indicative.





## Floor plans









### **Additional information**

### **Facilities**

Parking, Covered

Solar water heater

Storage

#### **Features**

Double glazing

### **Contact us**



#### **Vassilis Papadopoulos**

**\( (+357) 99662023** 

info@cyprusdomus.com