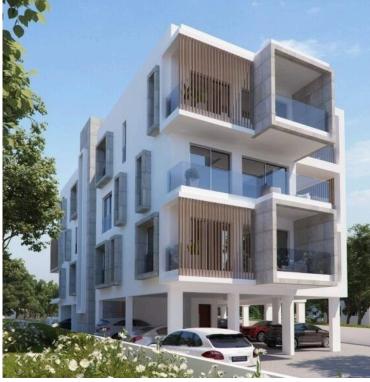

# New Contemporary Apartments In Kato Polemidia

Kato Polemidia, Limassol

€295,000 +VAT

### **Description**

Every unit has been crafted with generous spaces and home comfort in mind.

The open-plan kitchen, living room, and dining area create an inviting and airy ambiance, ideal for both relaxation and entertaining.

Additionally, the apartments feature large verandas, extending the living space outdoors and allowing residents to savor Limassol's pleasant weather.

\*Location on the map is indicative.