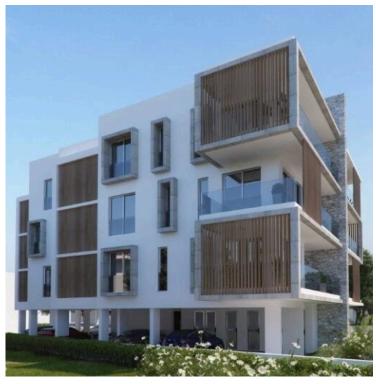

### **Description**

Every unit has been crafted with generous spaces and home comfort in mind.

The open-plan kitchen, living room, and dining area create an inviting and airy ambiance, ideal for both relaxation and entertaining.

Additionally, the apartments feature large verandas, extending the living space outdoors and allowing residents to savor Limassol's pleasant weather.

\*Location on the map is indicative.