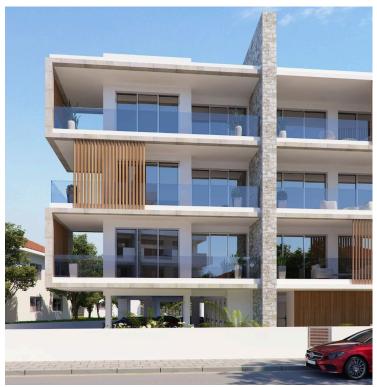

### **Description**

Every unit has been crafted with generous spaces and home comfort in mind.

The open-plan kitchen, living room, and dining area create an inviting and airy ambiance, ideal for both relaxation and entertaining.

Additionally, the apartments feature large verandas, extending the living space outdoors and allowing residents to savor Limassol's pleasant weather.

\*Location on the map is indicative.