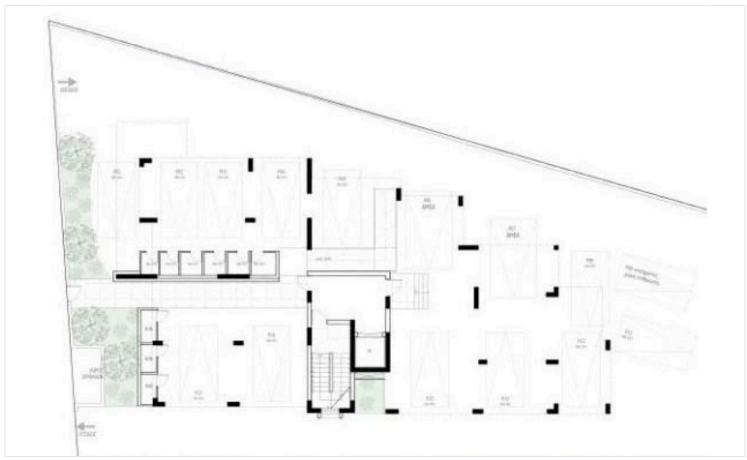

#4145

# New Contemporary Apartments In Kato Polemidia

Kato Polemidia, Limassol

€295,000 +VAT















### **Overview**

### **Specifications**

Bedrooms Covered

T 2

Bathrooms

Covered

T, 76.5 m<sup>2</sup>

Type Apartment Status Under construction

### **Description**

Every unit has been crafted with generous spaces and home comfort in mind.

The open-plan kitchen, living room, and dining area create an inviting and airy ambiance, ideal for both relaxation and entertaining.

Additionally, the apartments feature large verandas, extending the living space outdoors and allowing residents to savor Limassol's pleasant weather.

\*Location on the map is indicative.





## Floor plans









### **Additional information**

### **Facilities**

Parking, Covered

Solar water heater

Storage

#### **Features**

Double glazing

### **Contact us**



#### **Vassilis Papadopoulos**

**\( (+357) 99662023** 

info@cyprusdomus.com