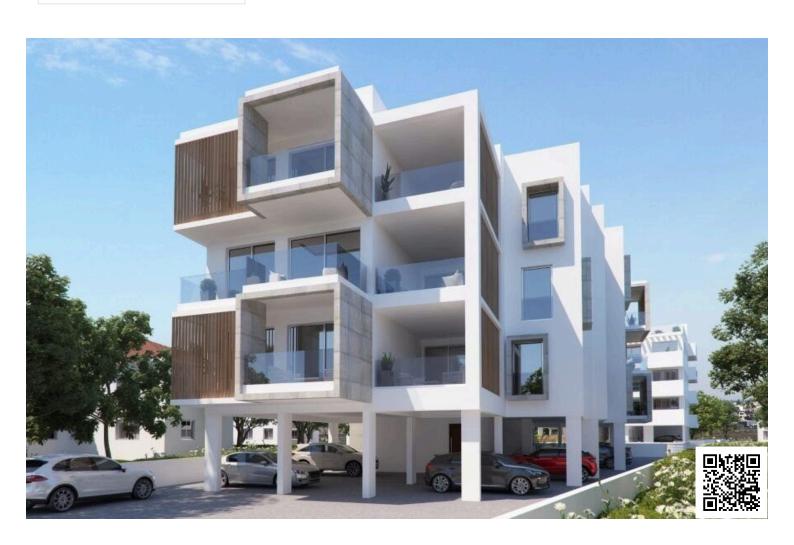

### **Description**

Every unit has been crafted with generous spaces and home comfort in mind.

The open-plan kitchen, living room, and dining area create an inviting and airy ambiance, ideal for both relaxation and entertaining.

Additionally, the apartments feature large verandas, extending the living space outdoors and allowing residents to savor Limassol's pleasant weather.

\*Location on the map is indicative.