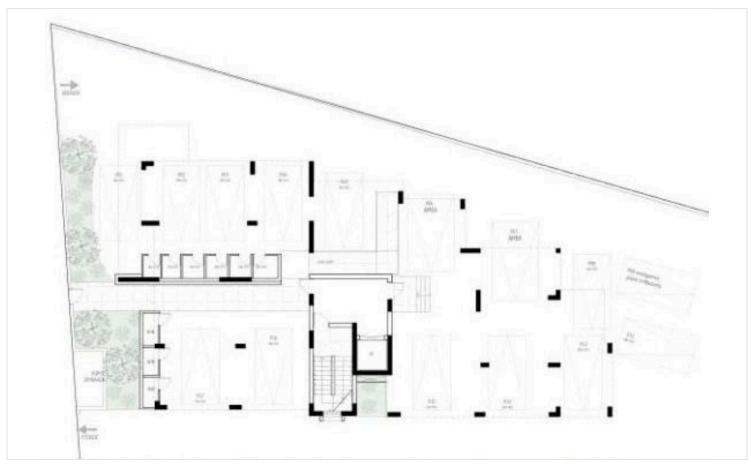

#4146

# New Contemporary Apartments In Kato Polemidia

Kato Polemidia, Limassol

€209,000 +VAT















### **Overview**

### **Specifications**

Bedrooms Bathrooms Covered

T 1 T 48.8 m<sup>2</sup>

Type Apartment Status Under construction

### **Description**

Every unit has been crafted with generous spaces and home comfort in mind.

The open-plan kitchen, living room, and dining area create an inviting and airy ambiance, ideal for both relaxation and entertaining.

Additionally, the apartments feature large verandas, extending the living space outdoors and allowing residents to savor Limassol's pleasant weather.

\*Location on the map is indicative.





## Floor plans









### **Additional information**

### **Facilities**

Parking, Covered

Solar water heater

Storage

#### **Features**

Double glazing

### **Contact us**



#### **Vassilis Papadopoulos**

**\( (+357) 99662023** 

info@cyprusdomus.com