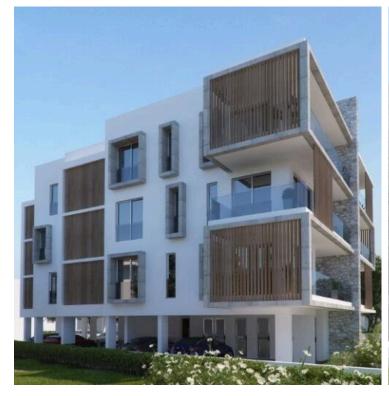

# New Contemporary Apartments In Kato Polemidia

Kato Polemidia, Limassol

€209,000 +VAT

### **Description**

Every unit has been crafted with generous spaces and home comfort in mind.

The open-plan kitchen, living room, and dining area create an inviting and airy ambiance, ideal for both relaxation and entertaining.

Additionally, the apartments feature large verandas, extending the living space outdoors and allowing residents to savor Limassol's pleasant weather.

\*Location on the map is indicative.