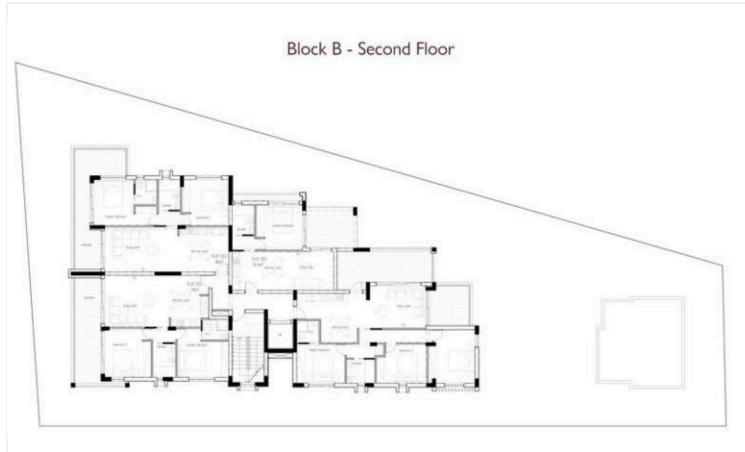

#4146

# New Contemporary Apartments In Kato Polemidia

Kato Polemidia, Limassol

€209,000 +VAT















### **Overview**

### **Specifications**

Bedrooms Bathrooms Covered

T 1 T 48.8 m<sup>2</sup>

Type Apartment Status Under construction

### **Description**

Every unit has been crafted with generous spaces and home comfort in mind.

The open-plan kitchen, living room, and dining area create an inviting and airy ambiance, ideal for both relaxation and entertaining.

Additionally, the apartments feature large verandas, extending the living space outdoors and allowing residents to savor Limassol's pleasant weather.

\*Location on the map is indicative.





## Floor plans









### **Additional information**

### **Facilities**

Parking, Covered

Solar water heater

Storage

#### **Features**

Double glazing

### **Contact us**



#### **Vassilis Papadopoulos**

**\( (+357) 99662023** 

info@cyprusdomus.com