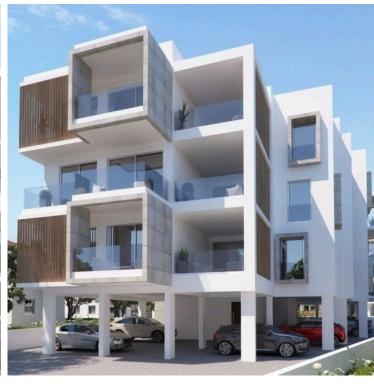

# New Contemporary Apartments In Kato Polemidia

Kato Polemidia, Limassol

€209,000 +VAT

### **Description**

Every unit has been crafted with generous spaces and home comfort in mind.

The open-plan kitchen, living room, and dining area create an inviting and airy ambiance, ideal for both relaxation and entertaining.

Additionally, the apartments feature large verandas, extending the living space outdoors and allowing residents to savor Limassol's pleasant weather.

\*Location on the map is indicative.