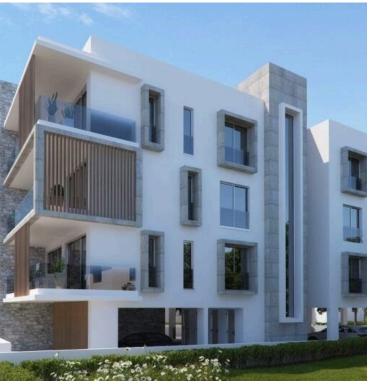

### **Description**

Every unit has been crafted with generous spaces and home comfort in mind.

The open-plan kitchen, living room, and dining area create an inviting and airy ambiance, ideal for both relaxation and entertaining.

Additionally, the apartments feature large verandas, extending the living space outdoors and allowing residents to savor Limassol's pleasant weather.

\*Location on the map is indicative.