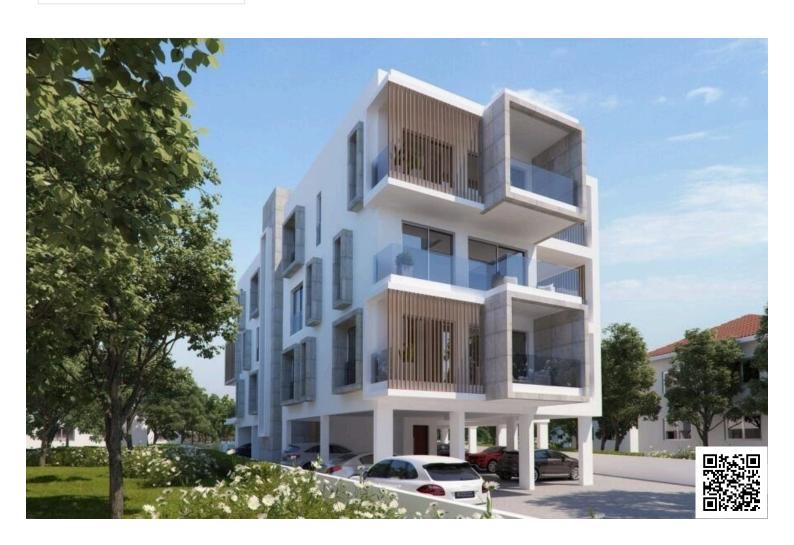

# New Contemporary Apartments In Kato Polemidia

Kato Polemidia, Limassol

€209,000 +VAT

### **Description**

Every unit has been crafted with generous spaces and home comfort in mind.

The open-plan kitchen, living room, and dining area create an inviting and airy ambiance, ideal for both relaxation and entertaining.

Additionally, the apartments feature large verandas, extending the living space outdoors and allowing residents to savor Limassol's pleasant weather.

\*Location on the map is indicative.