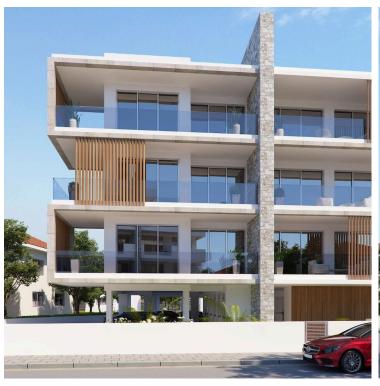

# New Contemporary Apartments In Kato Polemidia

Kato Polemidia, Limassol

€209,000 +VAT

### **Description**

Every unit has been crafted with generous spaces and home comfort in mind.

The open-plan kitchen, living room, and dining area create an inviting and airy ambiance, ideal for both relaxation and entertaining.

Additionally, the apartments feature large verandas, extending the living space outdoors and allowing residents to savor Limassol's pleasant weather.

\*Location on the map is indicative.