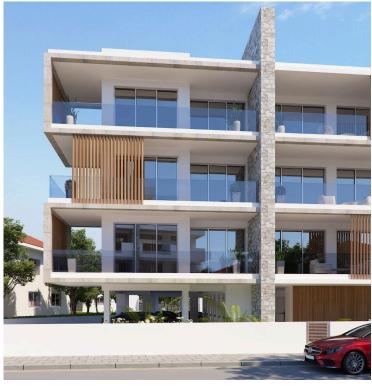

# New Contemporary Apartments In Kato Polemidia

Kato Polemidia, Limassol

€297,000 +VAT

### **Description**

Every unit has been crafted with generous spaces and home comfort in mind.

The open-plan kitchen, living room, and dining area create an inviting and airy ambiance, ideal for both relaxation and entertaining.

Additionally, the apartments feature large verandas, extending the living space outdoors and allowing residents to savor Limassol's pleasant weather.

\*Location on the map is indicative.