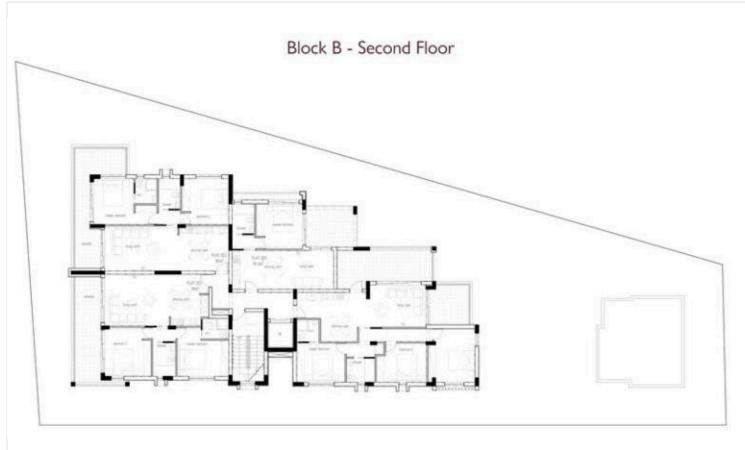

#4147

# New Contemporary Apartments In Kato Polemidia

Kato Polemidia, Limassol

€297,000 +VAT















### **Overview**

### **Specifications**

| Bedrooms   | Bathrooms  | Covered              |
|------------|------------|----------------------|
| <b>=</b> 2 | <b>™</b> 2 | [] 78 m <sup>2</sup> |

Type Apartment Status Under construction

### **Description**

Every unit has been crafted with generous spaces and home comfort in mind.

The open-plan kitchen, living room, and dining area create an inviting and airy ambiance, ideal for both relaxation and entertaining.

Additionally, the apartments feature large verandas, extending the living space outdoors and allowing residents to savor Limassol's pleasant weather.

\*Location on the map is indicative.





# Floor plans









## **Additional information**

### **Facilities**

Parking, Covered

Solar water heater

Storage

#### **Features**

Double glazing

### **Contact us**



#### **Vassilis Papadopoulos**

info@cyprusdomus.com

**\( (+357) 99662023**