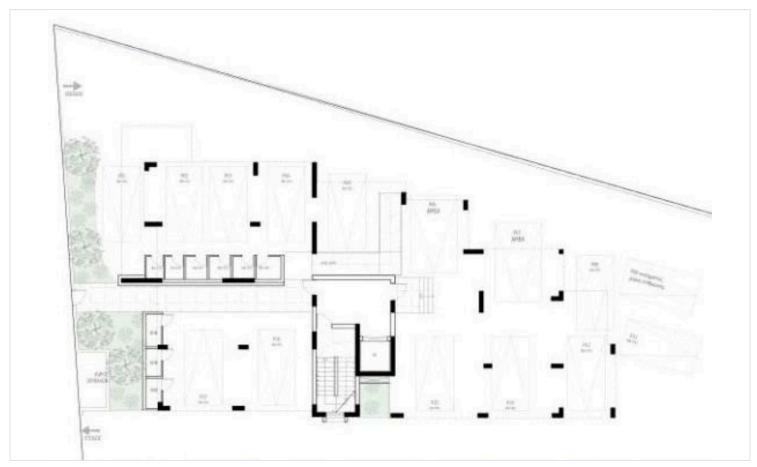

#4147

# New Contemporary Apartments In Kato Polemidia

Kato Polemidia, Limassol

€297,000 +VAT















### **Overview**

### **Specifications**

| Bedrooms   | Bathrooms  | Covered              |
|------------|------------|----------------------|
| <b>=</b> 2 | <b>™</b> 2 | [] 78 m <sup>2</sup> |

Type Apartment Status Under construction

### **Description**

Every unit has been crafted with generous spaces and home comfort in mind.

The open-plan kitchen, living room, and dining area create an inviting and airy ambiance, ideal for both relaxation and entertaining.

Additionally, the apartments feature large verandas, extending the living space outdoors and allowing residents to savor Limassol's pleasant weather.

\*Location on the map is indicative.





# Floor plans









## **Additional information**

### **Facilities**

Parking, Covered

Solar water heater

Storage

#### **Features**

Double glazing

### **Contact us**



#### **Vassilis Papadopoulos**

info@cyprusdomus.com

**\( (+357) 99662023**