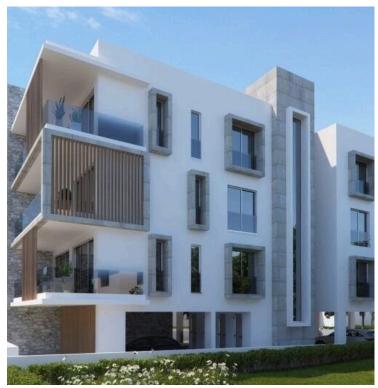

# New Contemporary Apartments In Kato Polemidia

Kato Polemidia, Limassol

€297,000 +VAT

### **Description**

Every unit has been crafted with generous spaces and home comfort in mind.

The open-plan kitchen, living room, and dining area create an inviting and airy ambiance, ideal for both relaxation and entertaining.

Additionally, the apartments feature large verandas, extending the living space outdoors and allowing residents to savor Limassol's pleasant weather.

\*Location on the map is indicative.