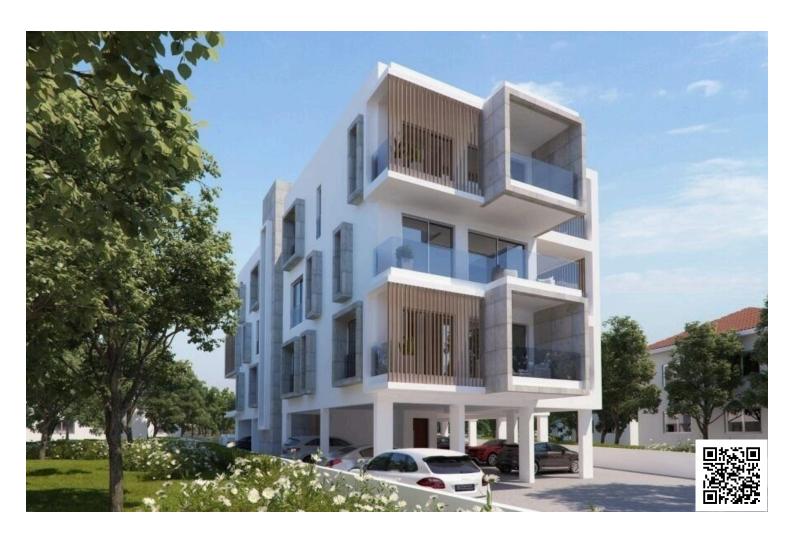

# New Contemporary Apartments In Kato Polemidia

Kato Polemidia, Limassol

€297,000 +VAT

### **Description**

Every unit has been crafted with generous spaces and home comfort in mind.

The open-plan kitchen, living room, and dining area create an inviting and airy ambiance, ideal for both relaxation and entertaining.

Additionally, the apartments feature large verandas, extending the living space outdoors and allowing residents to savor Limassol's pleasant weather.

\*Location on the map is indicative.