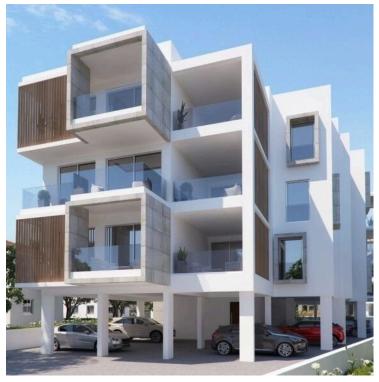

# New Contemporary Apartments In Kato Polemidia

Kato Polemidia, Limassol

€297,000 +VAT

### **Description**

Every unit has been crafted with generous spaces and home comfort in mind.

The open-plan kitchen, living room, and dining area create an inviting and airy ambiance, ideal for both relaxation and entertaining.

Additionally, the apartments feature large verandas, extending the living space outdoors and allowing residents to savor Limassol's pleasant weather.

\*Location on the map is indicative.