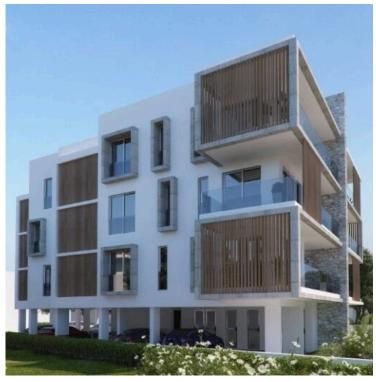

# New Contemporary Apartments In Kato Polemidia

Kato Polemidia, Limassol

€297,000 +VAT

### **Description**

Every unit has been crafted with generous spaces and home comfort in mind.

The open-plan kitchen, living room, and dining area create an inviting and airy ambiance, ideal for both relaxation and entertaining.

Additionally, the apartments feature large verandas, extending the living space outdoors and allowing residents to savor Limassol's pleasant weather.

\*Location on the map is indicative.