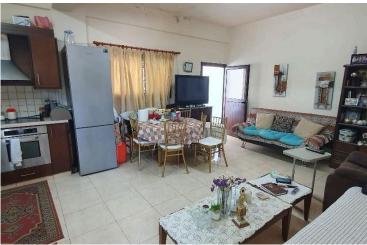

#### Description

Two houses under 1 title are available for sale in the beautiful village of Arsos.

Both houses have 1 bedroom and they were built in 2010.

The upper floor house has a great veranda with mountain view and a garden

The plot size is 300 sqm.

There is available density to be used.

House 1 Living Area : 40 sqm

House 2 Living Area : 67 sqm

\*Location on the map is indicative.