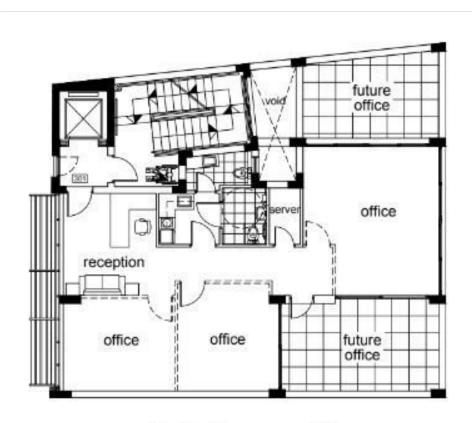

#4222

# New Commercial Building In Limassol's Historical Center

Historical Center, Limassol

€4,800,000 +VAT













## **Overview**

## **Specifications**

Covered

[] 795 m<sup>2</sup>

Type

**Commercial Building** 

Status

Off plan

## **Description**

This project is a 5-floor office building, which includes ground floor (reception), 4 floors of offices and a roof bar garden.

\*Location on the map is indicative.





## Floor plans



3rd floor - office



4rth floor - office





# Additional information

#### **Facilities**

Parking, Covered

#### **Contact us**



#### **Vassilis Papadopoulos**

(+357) 99662023

info@cyprusdomus.com