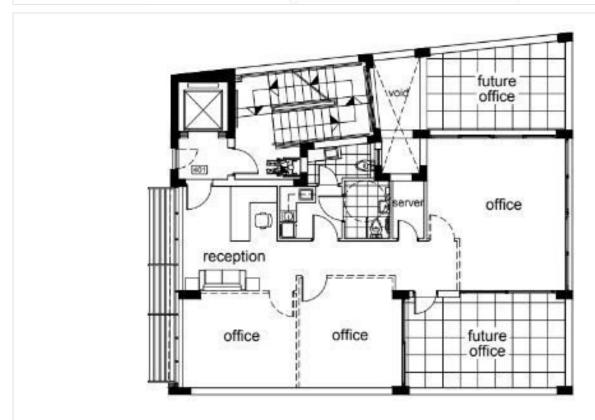

#4222

# New Commercial Building In Limassol's Historical Center

Historical Center, Limassol

€4,800,000 +VAT













## **Overview**

## **Specifications**

Covered

[] 795 m<sup>2</sup>

Type

**Commercial Building** 

Status

Off plan

## **Description**

This project is a 5-floor office building, which includes ground floor (reception), 4 floors of offices and a roof bar garden.

\*Location on the map is indicative.





## Floor plans



3rd floor - office



4rth floor - office





# Additional information

#### **Facilities**

Parking, Covered

#### **Contact us**



#### **Vassilis Papadopoulos**

(+357) 99662023

info@cyprusdomus.com