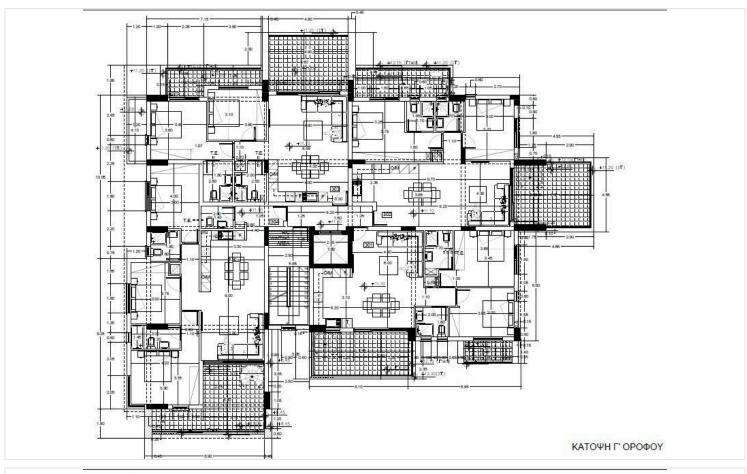

# Floor plans

## **Description**

This 2+1 bedroom penthouse is part of a project that compromises 1,2,3 Bedroom beautiful Apartments with spectacular sea view and mountain views.

It consists of an open plan kitchen, living room and dining area, 2 bathrooms (1 ensuite) and 1 toilet. (Extra room on the roof with 1 toilet).