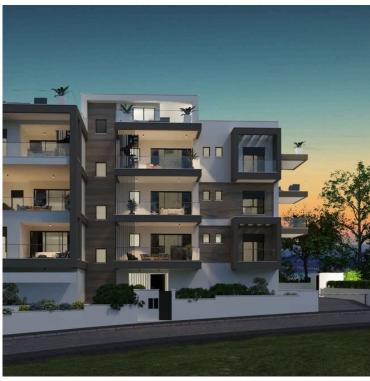

## **Description**

This 2+1 bedroom penthouse is part of a project that compromises 1,2,3 Bedroom beautiful Apartments with spectacular sea view and mountain views.

It consists of an open plan kitchen, living room and dining area, 2 bathrooms (1 ensuite) and 1 toilet. (Extra room on the roof with 1 toilet).

The Project includes a Communal Swimming Pool and Garden.

PANTHEA AREA is a highly developed Area which has been chosen by the social ELITE for it's tranquility and easy access to the highway.

It has 2 parking (1 uncovered) and 1 storage.