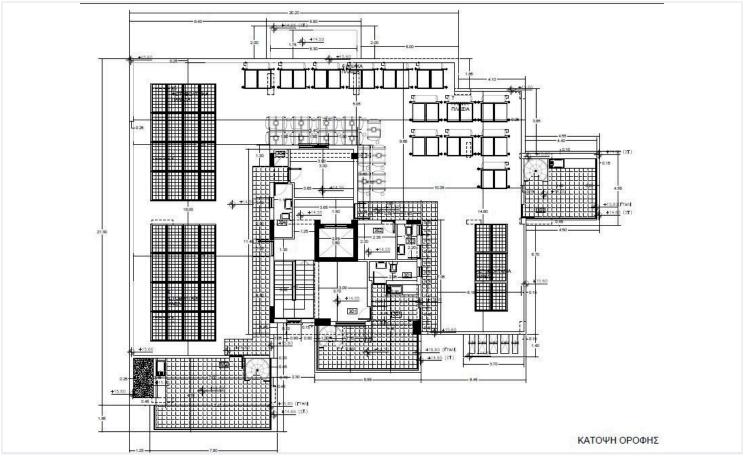

# Floor plans

The Project includes a Communal Swimming Pool and Garden.

PANTHEA AREA is a highly developed Area which has been chosen by the social ELITE for it's tranquility and easy access to the highway.

It has 2 parking (1 uncovered) and 1 storage.