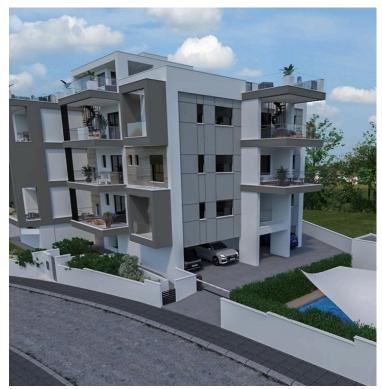

## **Description**

This 2+1 bedroom penthouse is part of a project that compromises 1,2,3 Bedroom beautiful Apartments with spectacular sea view and mountain views.

It consists of an open plan kitchen, living room and dining area, 2 bathrooms (1 ensuite) and 1 toilet. (Extra room on the roof with 1 toilet).

The Project includes a Communal Swimming Pool and Garden.

PANTHEA AREA is a highly developed Area which has been chosen by the social ELITE for it's tranquility and easy access to the highway.

It has 2 parking (1 uncovered) and 1 storage.