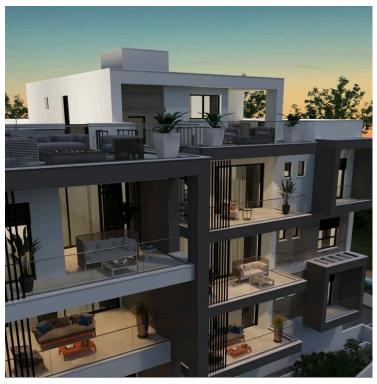

## **Description**

This 2+1 bedroom penthouse is part of a project that compromises 1,2,3 Bedroom beautiful Apartments with spectacular sea view and mountain views.

It consists of an open plan kitchen, living room and dining area, 2 bathrooms (1 ensuite) and 1 toilet. (Extra room on the roof with 1 toilet).

The Project includes a Communal Swimming Pool and Garden.

PANTHEA AREA is a highly developed Area which has been chosen by the social ELITE for it's tranquility and easy access to the highway.

It has 2 parking (1 uncovered) and 1 storage.