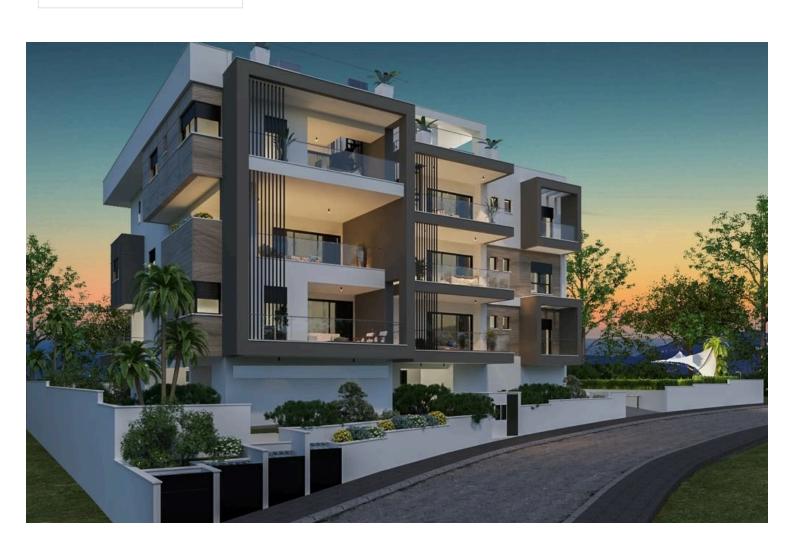

## **Description**

This 2+1 bedroom penthouse is part of a project that compromises 1,2,3 Bedroom beautiful Apartments with spectacular sea view and mountain views.

It consists of an open plan kitchen, living room and dining area, 2 bathrooms (1 ensuite) and 1 toilet. (Extra room on the roof with 1 toilet).

The Project includes a Communal Swimming Pool and Garden.

PANTHEA AREA is a highly developed Area which has been chosen by the social ELITE for it's tranquility and easy access to the highway.

It has 2 parking (1 uncovered) and 1 storage.