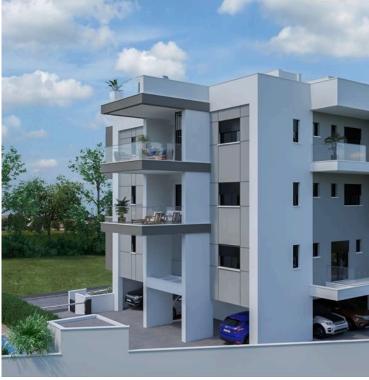

# New penthouse for sale with spectacular sea view and swimming pool in Panthea area

• Agios Athanasios, Limassol

€475,000 +VAT

## **Description**

This 2+1 bedroom penthouse is part of a project that compromises 1,2,3 Bedroom beautiful Apartments with spectacular sea view and mountain views.

It consists of an open plan kitchen, living room and dining area, 2 bathrooms (1 ensuite) and 1 toilet. (Extra room on the roof with 1 toilet).

The Project includes a Communal Swimming Pool and Garden.

PANTHEA AREA is a highly developed Area which has been chosen by the social ELITE for it's tranquility and easy access to the highway.

It has 2 parking (1 uncovered) and 1 storage.