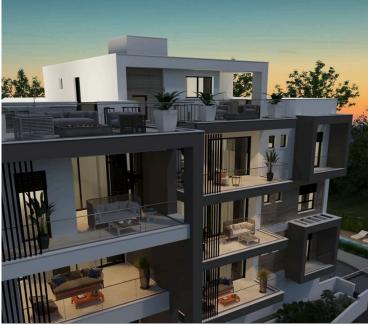

# New penthouse for sale with spectacular sea view and swimming pool in Panthea area

• Agios Athanasios, Limassol

€409,000 +VAT

# **Description**

This 2+1 bedroom penthouse is part of a project that compromises 1,2,3 Bedroom beautiful Apartments with spectacular sea view and mountain views.

It consists of an open plan kitchen, living room and dining area, 2 bathrooms (1 ensuite) and 1 toilet. (Extra room on the ground floor with 1 toilet).

**Bathrooms** 

The Project includes a Communal Swimming Pool and Garden.

PANTHEA AREA is a highly developed Area which has been chosen by the social ELITE for it's tranquility and easy access to the highway.