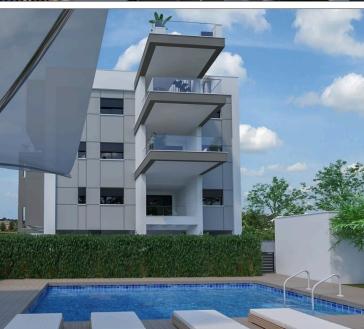

# New penthouse for sale with spectacular sea view and swimming pool in Panthea area

• Agios Athanasios, Limassol

€409,000 +VAT

# **Description**

This 2+1 bedroom penthouse is part of a project that compromises 1,2,3 Bedroom beautiful Apartments with spectacular sea view and mountain views.

It consists of an open plan kitchen, living room and dining area, 2 bathrooms (1 ensuite) and 1 toilet. (Extra room on the ground floor with 1 toilet).

**Bathrooms** 

The Project includes a Communal Swimming Pool and Garden.

PANTHEA AREA is a highly developed Area which has been chosen by the social ELITE for it's tranquility and easy access to the highway.