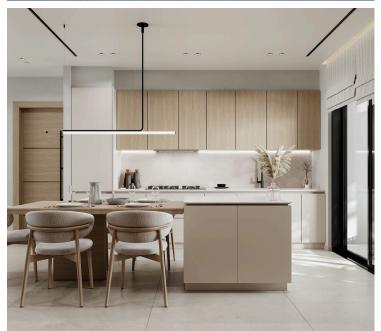

# **Description**

This 2+1 bedroom penthouse is part of a project that compromises 1,2,3 Bedroom beautiful Apartments with spectacular sea view and mountain views.

It consists of an open plan kitchen, living room and dining area, 2 bathrooms (1 ensuite) and 1 toilet. (Extra room on the ground floor with 1 toilet).