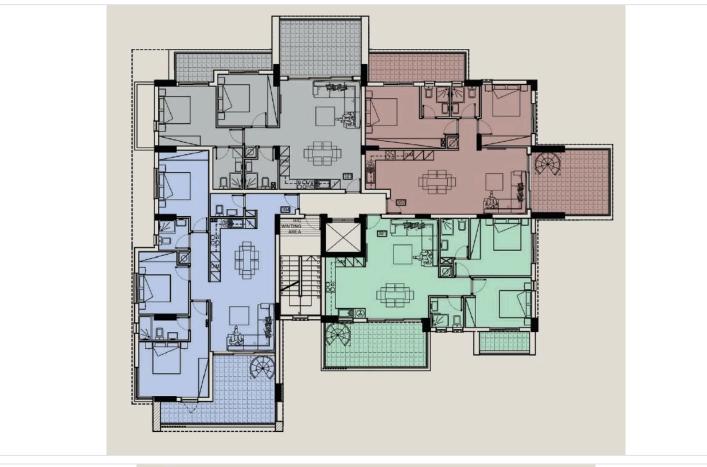

--------------------|-------------------------------|
| Type<br>Toilets | Apartment<br>1 | Status Energy efficiency rating | Under construction <i>灣</i> A |

Covered

# **Description**

This 2+1 bedroom penthouse is part of a project that compromises 1,2,3 Bedroom beautiful Apartments with spectacular sea view and mountain views.

It consists of an open plan kitchen, living room and dining area, 2 bathrooms (1 ensuite) and 1 toilet. (Extra room on the ground floor with 1 toilet).

**Bathrooms** 

The Project includes a Communal Swimming Pool and Garden.

PANTHEA AREA is a highly developed Area which has been chosen by the social ELITE for it's tranquility and easy access to the highway.

It has 2 parking (1 uncovered) and 1 storage.

\*Location on the map is indicative





# Floor plans









# **Additional information**

## **Facilities**

Aircondition, Central system Gated complex Heating, Underfloor

Parking, Covered Pool, Communal Solar photovoltaic panels

Solar water heater Storage

### **Features**

Double glazing Entrance gate Pressurized water system

Quiet area Sea view Thermal insulation

### **Contact us**