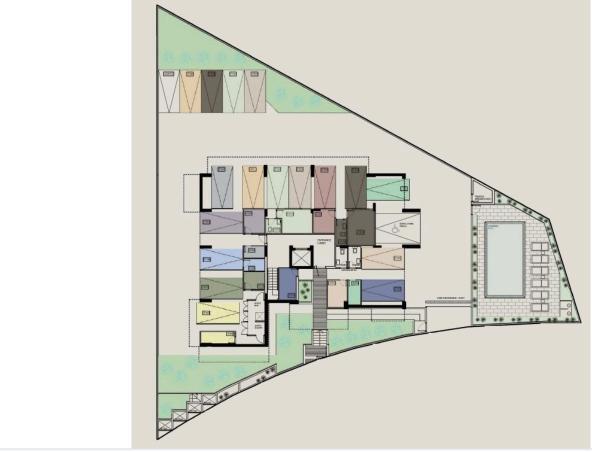

------------------|-------------------------------|
| Type<br>Toilets | Apartment<br>1 | Status Energy efficiency rating | Under construction <i>灣</i> A |

Covered

# **Description**

This 2+1 bedroom penthouse is part of a project that compromises 1,2,3 Bedroom beautiful Apartments with spectacular sea view and mountain views.

It consists of an open plan kitchen, living room and dining area, 2 bathrooms (1 ensuite) and 1 toilet. (Extra room on the ground floor with 1 toilet).

**Bathrooms** 

The Project includes a Communal Swimming Pool and Garden.

PANTHEA AREA is a highly developed Area which has been chosen by the social ELITE for it's tranquility and easy access to the highway.

It has 2 parking (1 uncovered) and 1 storage.

\*Location on the map is indicative





# Floor plans









# **Additional information**

## **Facilities**

Aircondition, Central system Gated complex Heating, Underfloor

Parking, Covered Pool, Communal Solar photovoltaic panels

Solar water heater Storage

### **Features**

Double glazing Entrance gate Pressurized water system

Quiet area Sea view Thermal insulation

### **Contact us**