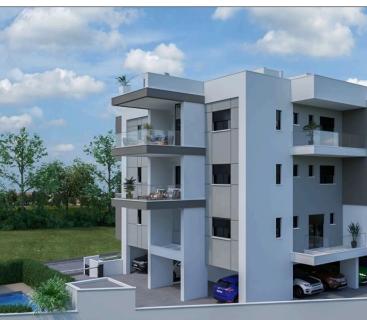

# New penthouse for sale with spectacular sea view and swimming pool in Panthea area

• Agios Athanasios, Limassol

€409,000 +VAT

# **Description**

This 2+1 bedroom penthouse is part of a project that compromises 1,2,3 Bedroom beautiful Apartments with spectacular sea view and mountain views.

It consists of an open plan kitchen, living room and dining area, 2 bathrooms (1 ensuite) and 1 toilet. (Extra room on the ground floor with 1 toilet).

**Bathrooms** 

The Project includes a Communal Swimming Pool and Garden.

PANTHEA AREA is a highly developed Area which has been chosen by the social ELITE for it's tranquility and easy access to the highway.