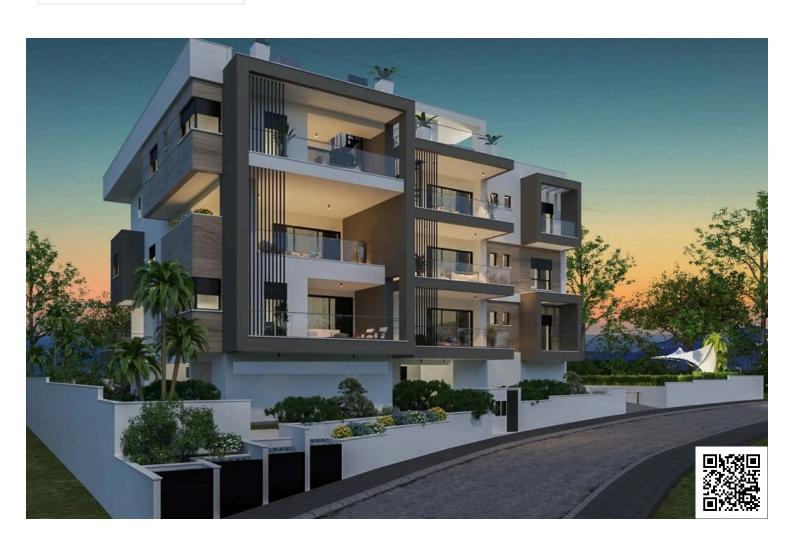

# New penthouse for sale with spectacular sea view and swimming pool in Panthea area

• Agios Athanasios, Limassol

€409,000 +VAT

# **Description**

This 2+1 bedroom penthouse is part of a project that compromises 1,2,3 Bedroom beautiful Apartments with spectacular sea view and mountain views.

It consists of an open plan kitchen, living room and dining area, 2 bathrooms (1 ensuite) and 1 toilet. (Extra room on the ground floor with 1 toilet).

**Bathrooms** 

The Project includes a Communal Swimming Pool and Garden.

PANTHEA AREA is a highly developed Area which has been chosen by the social ELITE for it's tranquility and easy access to the highway.