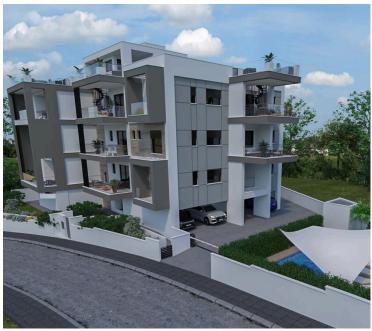

# New penthouse for sale with spectacular sea view and swimming pool in Panthea area

• Agios Athanasios, Limassol

€409,000 +VAT

# **Description**

This 2+1 bedroom penthouse is part of a project that compromises 1,2,3 Bedroom beautiful Apartments with spectacular sea view and mountain views.

It consists of an open plan kitchen, living room and dining area, 2 bathrooms (1 ensuite) and 1 toilet. (Extra room on the ground floor with 1 toilet).

**Bathrooms** 

The Project includes a Communal Swimming Pool and Garden.

PANTHEA AREA is a highly developed Area which has been chosen by the social ELITE for it's tranquility and easy access to the highway.