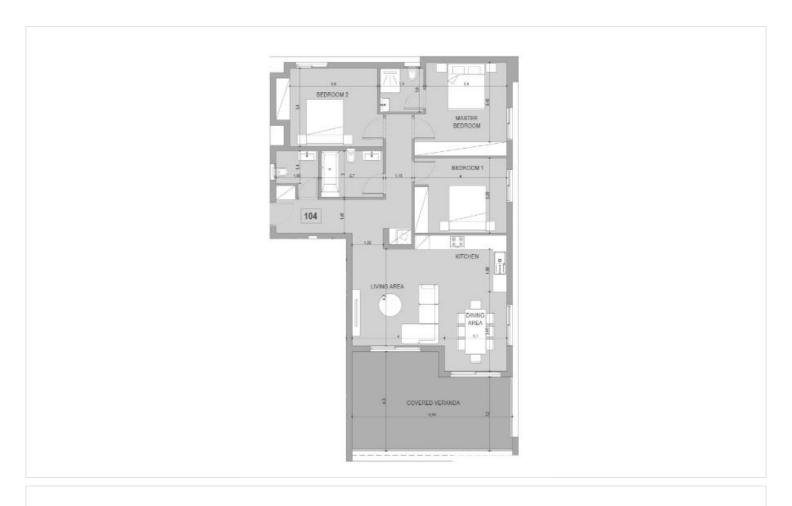

#4392

# New Luxury Design Apartment In Germasogeia Area

• Germasogeia Tourist Area, Limassol

€810,000 +VAT























### **Overview**

#### **Specifications**



#### **Description**

Meticulously designed with smart space arrangements that deliver pure comfort and style.

Residents will enjoy the opulence of spacious living areas with floor to ceiling windows that allow natural light to flow through the space giving it that sense of freedom.

These homes are designed with the best high quality and high standards of finish, where premium aesthetics fuse with elevated comforted high spec functionality.

\*Location on the map is indicative.





## Floor plans









### **Additional information**

#### **Facilities**

Aircondition, Central system Gym Heating, Underfloor

Parking, Covered Pool, Communal

**Features** 

En suite bathroom High ceilings

**Contact us** 

**Vassilis Papadopoulos** 

(+357) 99662023

info@cyprusdomus.com