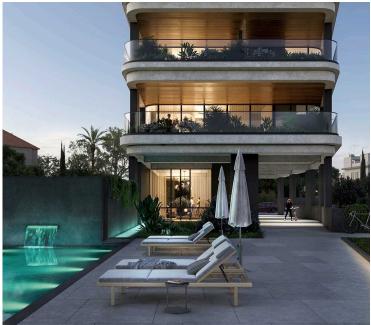

Offering iconic residential and luxury with 5-star services.

Each apartment will have two parking spaces, a storage room, and a maid's room.

The indoor facilities include communal swimming pool, gym and sauna.

### **Facilities**

Aircondition, Central system Gym Heating, Underfloor

Maid's room Parking, Covered Pool, Communal

Sauna Storage