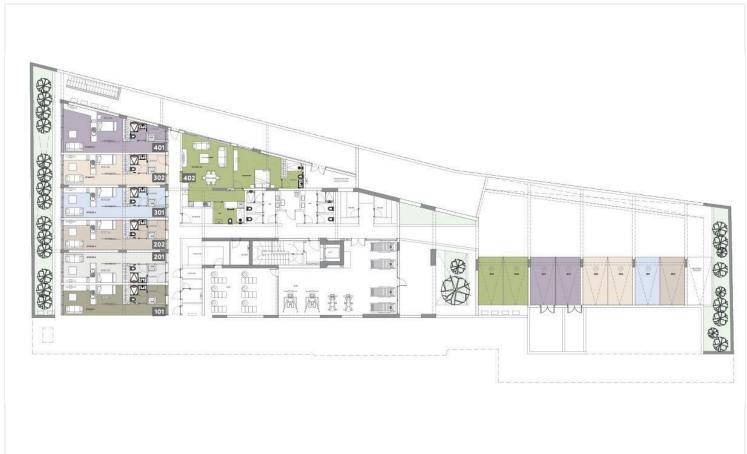

#4396

# New Luxury Apartments In Parekklisia Area

Parekklisia, Limassol

€3,690,000 +VAT

















## **Overview**

## **Specifications**



## **Description**

An astonishing modern complex with breathtaking views of the Mediterranean sea.

Created to enjoy genuine seafront living at its best.

The Project is a work of outstanding artistry and design by a leading London Architect.

Offering iconic residential and luxury with 5-star services.

Each apartment will have two parking spaces, a storage room, and a maid's room.

The indoor facilities include communal swimming pool, gym and sauna.

\*Location on the map is indicative.





# Floor plans









## **Additional information**

### **Facilities**

Aircondition, Central system Gym Heating, Underfloor

Maid's room Parking, Covered Pool, Communal

Sauna Storage

#### **Features**

Double glazing En suite bathroom High ceilings

Thermal insulation

#### **Contact us**



(+357) 99662023

info@cyprusdomus.com