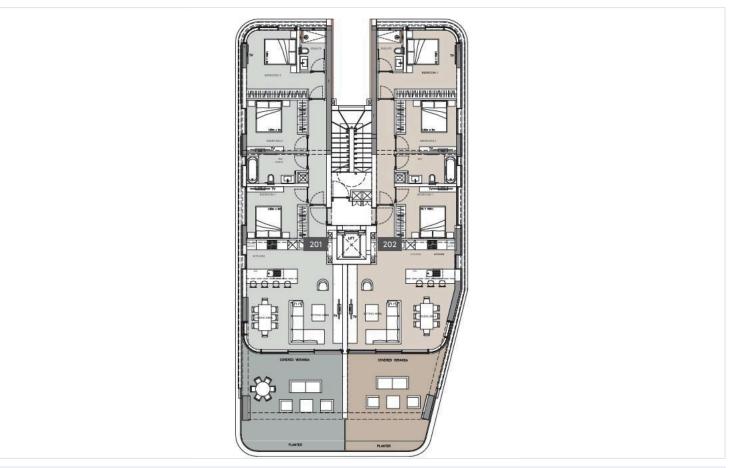

#4396

# New Luxury Apartments In Parekklisia Area

Parekklisia, Limassol

€3,690,000 +VAT

















## **Overview**

## **Specifications**



## **Description**

An astonishing modern complex with breathtaking views of the Mediterranean sea.

Created to enjoy genuine seafront living at its best.

The Project is a work of outstanding artistry and design by a leading London Architect.

Offering iconic residential and luxury with 5-star services.

Each apartment will have two parking spaces, a storage room, and a maid's room.

The indoor facilities include communal swimming pool, gym and sauna.

\*Location on the map is indicative.





# Floor plans









## **Additional information**

### **Facilities**

Aircondition, Central system Gym Heating, Underfloor

Maid's room Parking, Covered Pool, Communal

Sauna Storage

#### **Features**

Double glazing En suite bathroom High ceilings

Thermal insulation

#### **Contact us**



(+357) 99662023

info@cyprusdomus.com