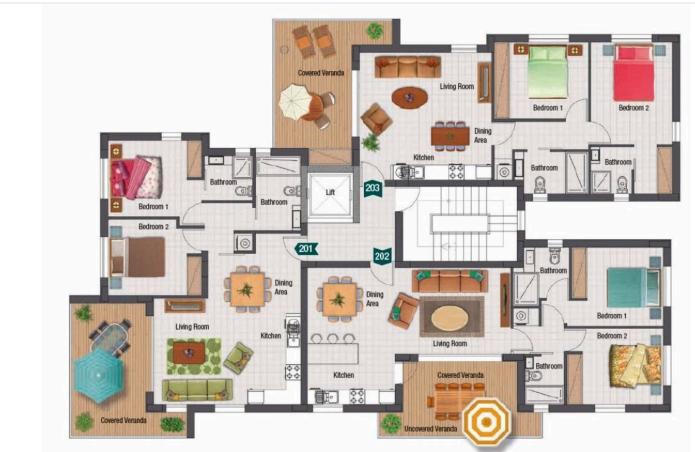

----|----------|
| 20           | <b> </b> ₹ 21                            |        | [] 1101 m <sup>2</sup> |          |
| Type<br>Plot | Apartment Building<br>729 m <sup>2</sup> | Status |                        | Off plan |
| FIOL         | 729 111                                  |        |                        |          |

## **Description**

This luxurious exclusive four-storey building, nestled on a 729 sqm plot, offers a limited collection of only 10 twobedroom apartments, each meticulously designed to blend comfort, quality, and style.

The penthouse and duplex residences go above and beyond, featuring exclusive roof terraces that become your private oasis in the sky, complete with a Jacuzzi for relaxation and enjoyment.

\*Location on the map is indicative



# Floor plans









# **Additional information**

#### **Facilities**

Elevator Gated complex Parking, Covered

Solar water heater Storage

**Features** 

Double glazing Fitted wardrobes Jacuzzi

Pressurized water system Roof garden Sea view

#### **Contact us**