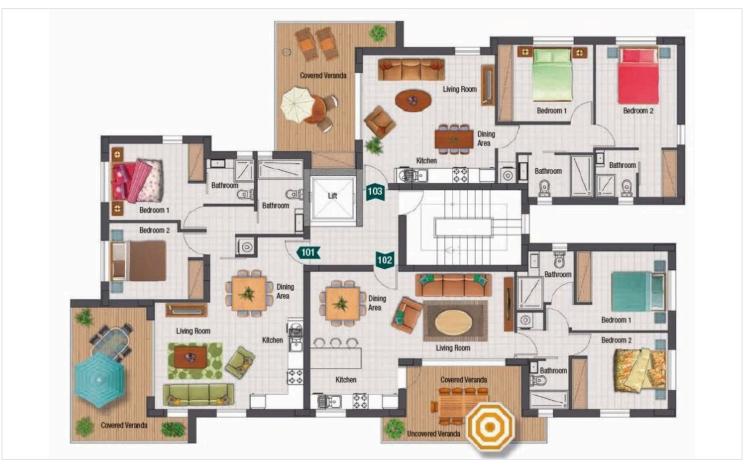

------|----------|
| 20           | <b> </b> ₹ 21                            |        | [] 1101 m <sup>2</sup> |          |
| Type<br>Plot | Apartment Building<br>729 m <sup>2</sup> | Status |                        | Off plan |
| FIOL         | 729 111                                  |        |                        |          |

## **Description**

This luxurious exclusive four-storey building, nestled on a 729 sqm plot, offers a limited collection of only 10 twobedroom apartments, each meticulously designed to blend comfort, quality, and style.

The penthouse and duplex residences go above and beyond, featuring exclusive roof terraces that become your private oasis in the sky, complete with a Jacuzzi for relaxation and enjoyment.

\*Location on the map is indicative



# Floor plans









# **Additional information**

#### **Facilities**

Elevator Gated complex Parking, Covered

Solar water heater Storage

**Features** 

Double glazing Fitted wardrobes Jacuzzi

Pressurized water system Roof garden Sea view

#### **Contact us**