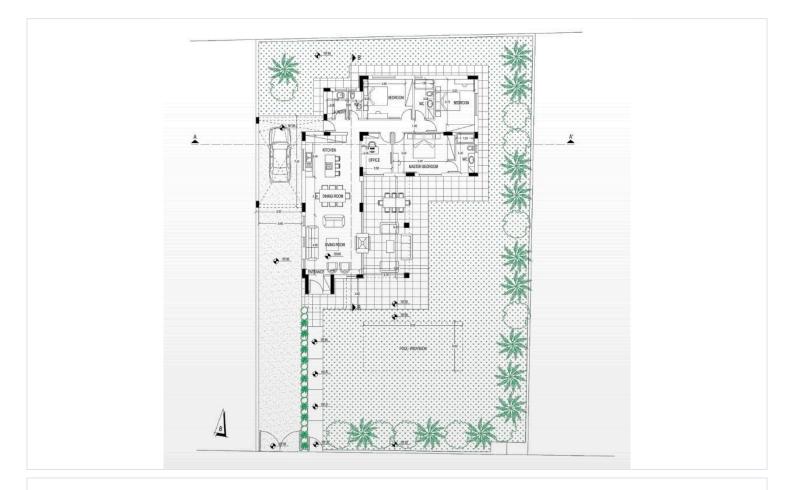

## **Floor plans**

The house consists of 3 bedrooms + 1 study room/bedroom, open plan kitchen dining and living area, 2 bathrooms (1 en-suite) and 1 guest w/c.

\*Location on the map is indicative