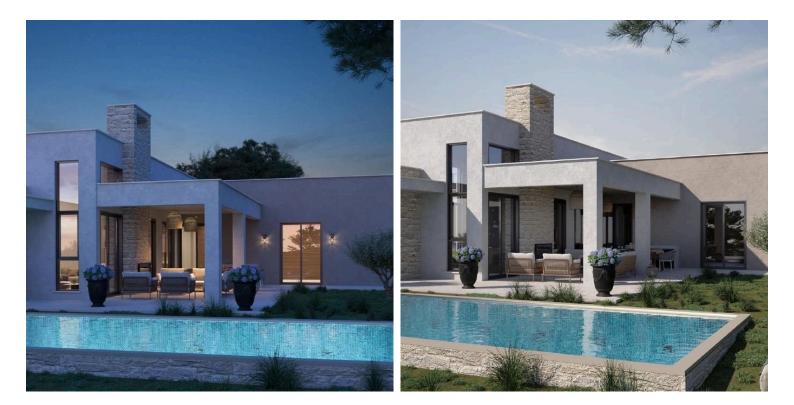

The house consists of 3 bedrooms + 1 study room/bedroom, open plan kitchen dining and living area, 2 bathrooms (1 en-suite) and 1 guest w/c.

\*Location on the map is indicative