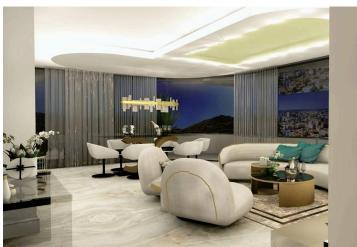

### **Description**

This building compromises of 3 unique residences with exceptional living conditions!

- -Pool or Jacuzzi on verandas for each Residence.
- -Fully automated house facilities. Central control system for light, camera, heating, cooling, TV, music, watering system and all home appliances.
- -Elevators with access codes and the ability to open directly to your living room

The lobby and cigar room/meeting room can be found in the entrance lobby.

The common areas include a spa, private wine cellars, private space for housekeepers, a gym, a warehouse and sauna, a playroom for children, and a common luxury pool.