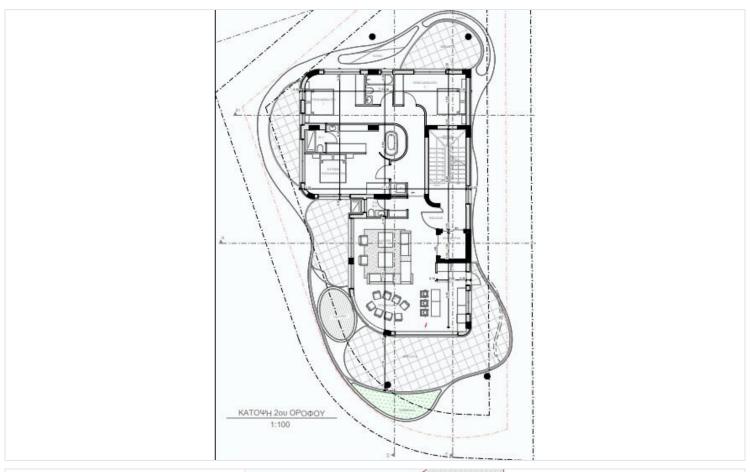

>Toilets | Apartment  | Status Energy efficiency rating | Off plan<br><i>a</i> A |

Covered

**Bathrooms** 

### **Description**

This building compromises of 3 unique residences with exceptional living conditions!

- -Pool or Jacuzzi on verandas for each Residence.
- -Fully automated house facilities. Central control system for light, camera, heating, cooling, TV, music, watering system and all home appliances.
- -Elevators with access codes and the ability to open directly to your living room

The lobby and cigar room/meeting room can be found in the entrance lobby.

The common areas include a spa, private wine cellars, private space for housekeepers, a gym, a warehouse and sauna, a playroom for children, and a common luxury pool.

\*Location on the map is indicative





# Floor plans









# **Additional information**

### **Facilities**

Aircondition, Central system Childrens playground Gated complex

Gym Heating, Underfloor Landscaped garden

Maid's room Parking, Covered Pool, Communal

Sauna Solar photovoltaic panels Solar water heater

**Features** 

Storage

24-hour security Bright CCTV

Central TV system Central satellite system Central sound system

Drawing room Entrance gate Luxury specifications

Pressurized water system Sea view Shutters, electric

Smart home automation Sound insulation Thermal insulation

Veranda, large Wine cellar

#### Contact us