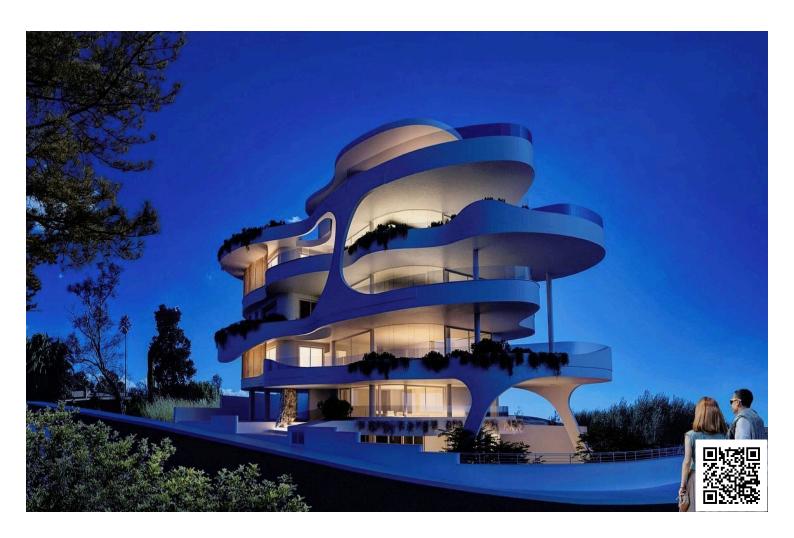

# Unique Whole Floor Sea View Residence in Agia Fyla

Agia Fyla, Limassol

€1,682,000 +VAT

### **Description**

This building compromises of 3 unique residences with exceptional living conditions!

- -Pool or Jacuzzi on verandas for each Residence.
- -Fully automated house facilities. Central control system for light, camera, heating, cooling, TV, music, watering system and all home appliances.
- -Elevators with access codes and the ability to open directly to your living room

The lobby and cigar room/meeting room can be found in the entrance lobby.

The common areas include a spa, private wine cellars, private space for housekeepers, a gym, a warehouse and sauna, a playroom for children, and a common luxury pool.