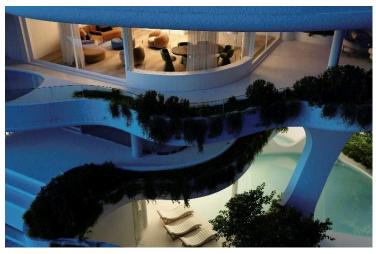

### **Description**

This building compromises of 3 unique residences with exceptional living conditions!

- -Pool or Jacuzzi on verandas for each Residence.
- -Fully automated house facilities. Central control system for light, camera, heating, cooling, TV, music, watering system and all home appliances.
- -Elevators with access codes and the ability to open directly to your living room

The lobby and cigar room/meeting room can be found in the entrance lobby.

The common areas include a spa, private wine cellars, private space for housekeepers, a gym, a warehouse and sauna, a playroom for children, and a common luxury pool.