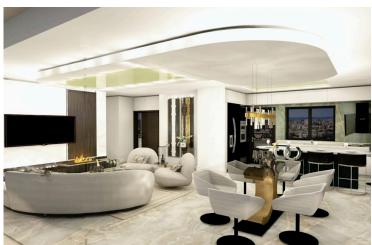

### **Description**

This building compromises of 3 unique residences with exceptional living conditions!

- -Pool or Jacuzzi on verandas for each Residence.
- -Fully automated house facilities. Central control system for light, camera, heating, cooling, TV, music, watering system and all home appliances.
- -Elevators with access codes and the ability to open directly to your living room

The lobby and cigar room/meeting room can be found in the entrance lobby.

The common areas include a spa, private wine cellars, private space for housekeepers, a gym, a warehouse and sauna, a playroom for children, and a common luxury pool.