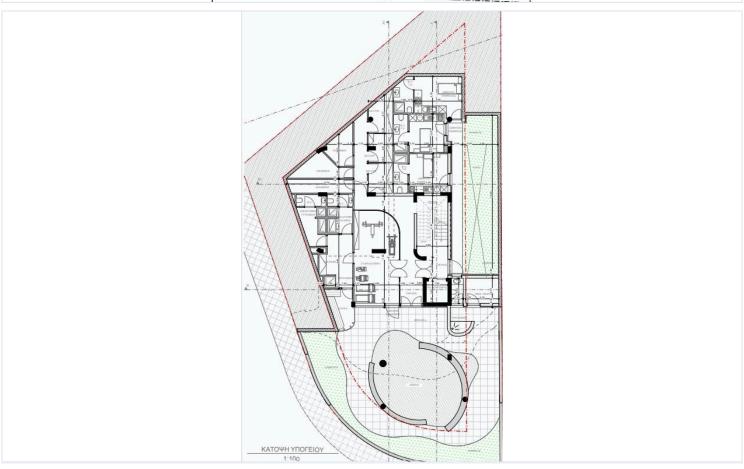

oilets | Apartment  | Status Energy efficiency rating | Off plan<br><i>a</i> A |

Covered

**Bathrooms** 

### **Description**

This building compromises of 3 unique residences with exceptional living conditions!

- -Pool or Jacuzzi on verandas for each Residence.
- -Fully automated house facilities. Central control system for light, camera, heating, cooling, TV, music, watering system and all home appliances.
- -Elevators with access codes and the ability to open directly to your living room

The lobby and cigar room/meeting room can be found in the entrance lobby.

The common areas include a spa, private wine cellars, private space for housekeepers, a gym, a warehouse and sauna, a playroom for children, and a common luxury pool.

\*Location on the map is indicative





# Floor plans









# **Additional information**

### **Facilities**

Aircondition, Central system Childrens playground Gated complex

Gym Heating, Underfloor Landscaped garden

Maid's room Parking, Covered Pool, Communal

Sauna Solar photovoltaic panels Solar water heater

**Features** 

Storage

24-hour security Bright CCTV

Central TV system Central satellite system Central sound system

Drawing room Entrance gate Luxury specifications

Pressurized water system Sea view Shutters, electric

Smart home automation Sound insulation Thermal insulation

Veranda, large Wine cellar

#### Contact us