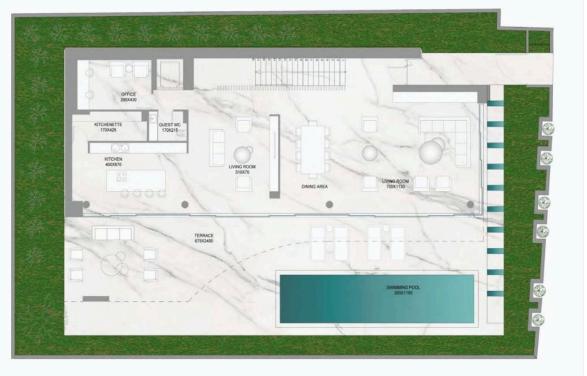

#### Ground Floor Plan

225m<sup>2</sup> Covered area 65m<sup>2</sup> Covered terraces Elevator Stairs Kitchen Storage room Living room Dining area Guest toilet Walk-in closet Terrace Swimming pool Private garden