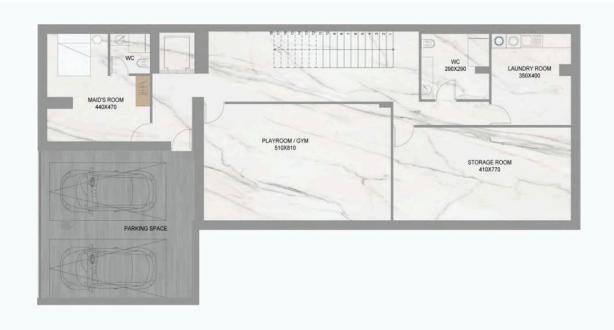

#### Basement Plan

230m<sup>2</sup> Covered area Elevator Stairs Laundry room Storage room Gym / Playroom Shower & WC 1 En-suite maid's room Parking space