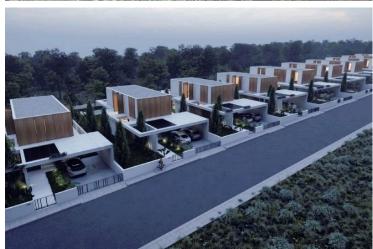

# New Contemporary Villas is Pyrgos area.

Pyrgos Lemesou, Limassol

€555,000 +VAT

## **Description**

The contemporary design of this project offers two storey, four 3-bedroom and six, 3+1 (Office) spacious housing units.

The open floor plans at ground level create a sense of spaciousness and provide flexibility in space usage for modern living. Expansive windows on ground and first floor allows ample sunlight entering the interior spaces providing warmth and comfort.