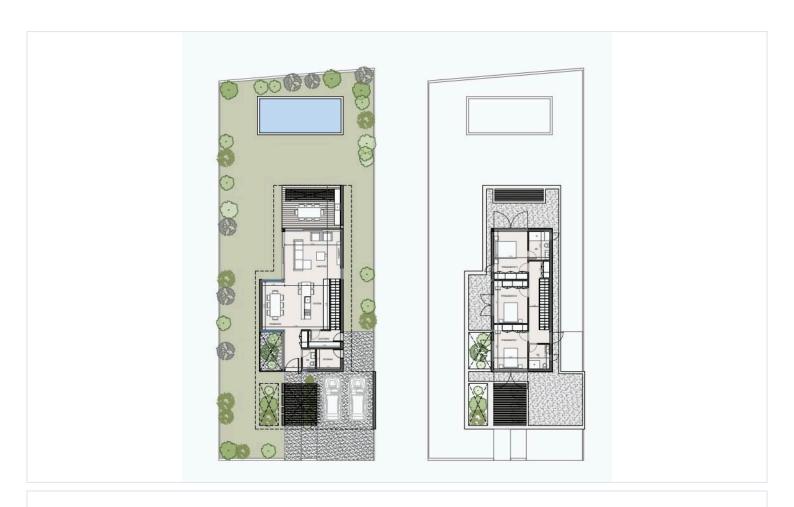

# Floor plans

## **Specifications**

| Bedrooms   | Bathrooms  | Covered                 |
|------------|------------|-------------------------|
| <b>=</b> 3 | <b>№</b> 2 | [] 165.9 m <sup>2</sup> |

| Туре    | House              | Status                   | Off plan   |
|---------|--------------------|--------------------------|------------|
| Toilets | 1                  | Year of construction     | 2026       |
| Plot    | 550 m <sup>2</sup> | Energy efficiency rating | <i>ĕ</i> A |
|         |                    |                          |            |

## **Description**

The contemporary design of this project offers two storey, four 3-bedroom and six, 3+1 (Office) spacious housing units.

The open floor plans at ground level create a sense of spaciousness and provide flexibility in space usage for modern living. Expansive windows on ground and first floor allows ample sunlight entering the interior spaces providing warmth and comfort.