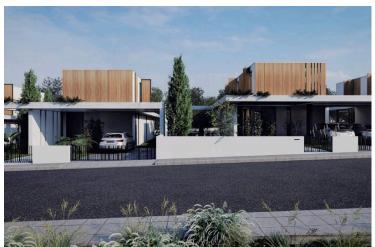

# New Contemporary Villas is Pyrgos area.

Pyrgos Lemesou, Limassol

€555,000 +VAT

## **Description**

The contemporary design of this project offers two storey, four 3-bedroom and six, 3+1 (Office) spacious housing units.

The open floor plans at ground level create a sense of spaciousness and provide flexibility in space usage for modern living. Expansive windows on ground and first floor allows ample sunlight entering the interior spaces providing warmth and comfort.