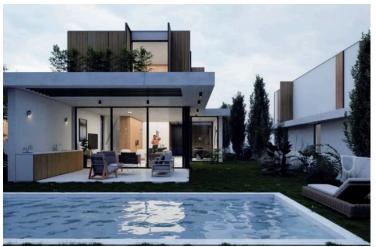

## **Description**

The contemporary design of this project offers two storey, four 3-bedroom and six, 3+1 (Office) spacious housing units.

The open floor plans at ground level create a sense of spaciousness and provide flexibility in space usage for modern living. Expansive windows on ground and first floor allows ample sunlight entering the interior spaces providing warmth and comfort.

#### **Facilities**

Aircondition, Provision Heating, Provision Parking, Garage, double

Pool, Optional Storage

**Features** 

Entrance gate Garden, large Guest WC

Near amenities Smart home automation Thermal insulation