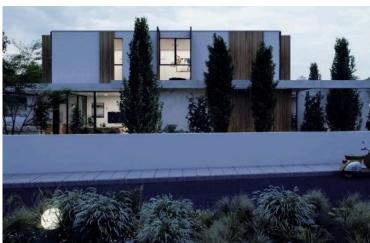

# New Contemporary Villas is Pyrgos area.

Pyrgos Lemesou, Limassol

€555,000 +VAT

## **Description**

The contemporary design of this project offers two storey, four 3-bedroom and six, 3+1 (Office) spacious housing units.

The open floor plans at ground level create a sense of spaciousness and provide flexibility in space usage for modern living. Expansive windows on ground and first floor allows ample sunlight entering the interior spaces providing warmth and comfort.