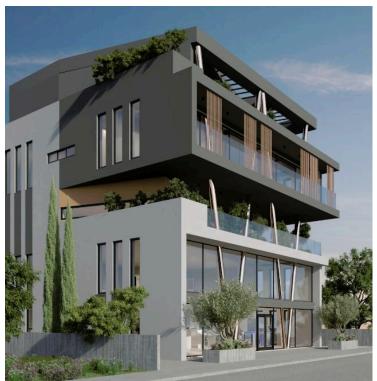

#### **Description**

Offering a generous 1454sqm of versatile space, the area is a blank canvas ready to be transformed into your ideal office or retail hub.

Each floor spans 200sqm, topped with an accessible roof garden.

A modern and distinctive architectural style.

\*Location on map is indicative.