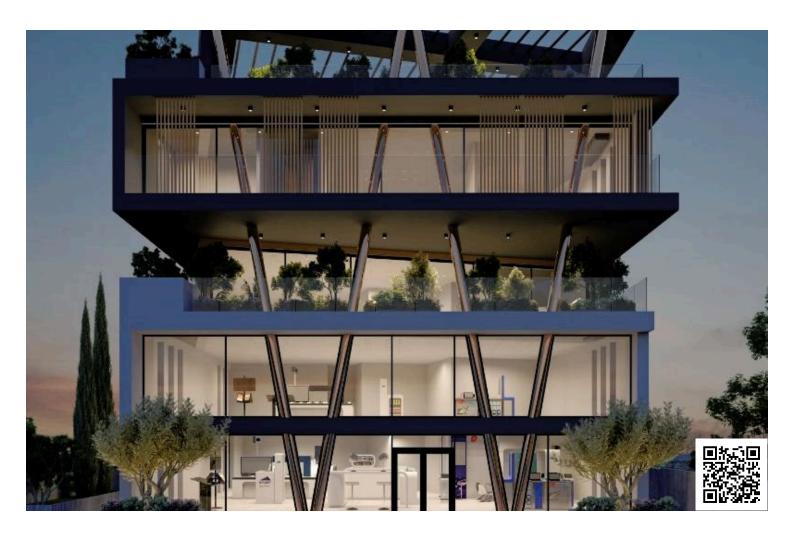

#### **Description**

Offering a generous 1454sqm of versatile space, the area is a blank canvas ready to be transformed into your ideal office or retail hub.

Each floor spans 200sqm, topped with an accessible roof garden.

A modern and distinctive architectural style.

\*Location on map is indicative.