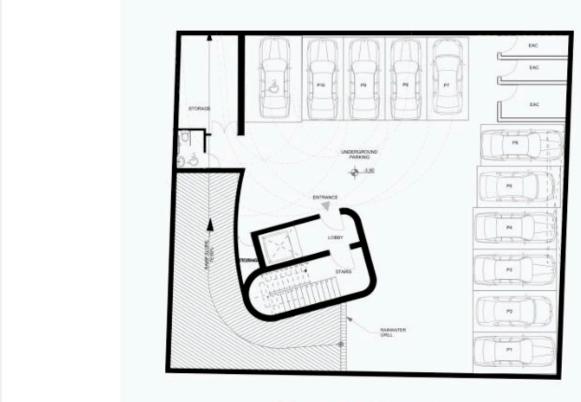

#4702

# New Commercial Building for Sale in Kato Polemidia area

Kato Polemidia, Limassol

€4,200,000 +VAT











### **Overview**

#### **Specifications**

Covered

[] 1454 m<sup>2</sup>

Type

**Commercial Building** 

Status

**Under construction** 

#### **Description**

Offering a generous 1454sqm of versatile space, the area is a blank canvas ready to be transformed into your ideal office or retail hub.

Each floor spans 200sqm, topped with an accessible roof garden.

A modern and distinctive architectural style.

\*Location on map is indicative.





## Floor plans



## **Basement**









## Additional information

#### **Contact us**