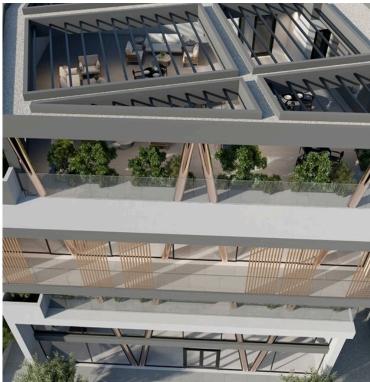

#### **Description**

Offering a generous 1454sqm of versatile space, the area is a blank canvas ready to be transformed into your ideal office or retail hub.

Each floor spans 200sqm, topped with an accessible roof garden.