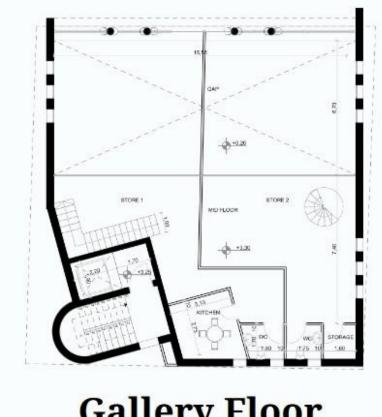

#4702

# New Commercial Building for Sale in Kato Polemidia area

Kato Polemidia, Limassol

€4,200,000 +VAT











### **Overview**

#### **Specifications**

Covered

[] 1454 m<sup>2</sup>

Type

**Commercial Building** 

Status

**Under construction** 

#### **Description**

Offering a generous 1454sqm of versatile space, the area is a blank canvas ready to be transformed into your ideal office or retail hub.

Each floor spans 200sqm, topped with an accessible roof garden.

A modern and distinctive architectural style.

\*Location on map is indicative.





## Floor plans



## **Basement**









## Additional information

#### **Contact us**