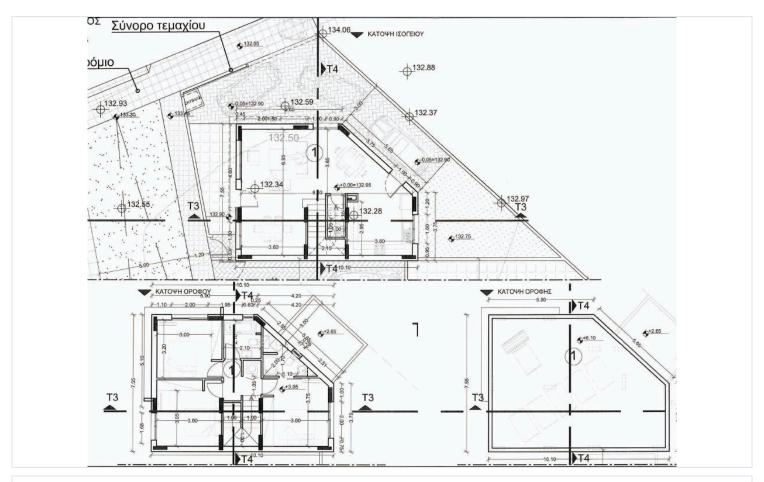

|
|------------|------------|--------|-----------------------|--------------------|
| <b>=</b> 3 | <b>№</b> 2 |        | [] 135 m <sup>2</sup> |                    |
|            |            |        | <u> </u>              |                    |
| Туре       | House      | Plot   |                       | 160 m <sup>2</sup> |
| Toilets    | 1          | Status |                       | Off plan           |
|            |            |        |                       |                    |

#### **Description**

This new project consists of 8, 3 bedroom houses in close proximity to all amenities.

This detached house consists of a kitchen with separate living and dining area, 3 bedrooms, 2 bathrooms (1 en suite) and 1 guest w/c.

\*Location on the map is indicative.

## Floor plans







## Additional information

#### **Contact us**