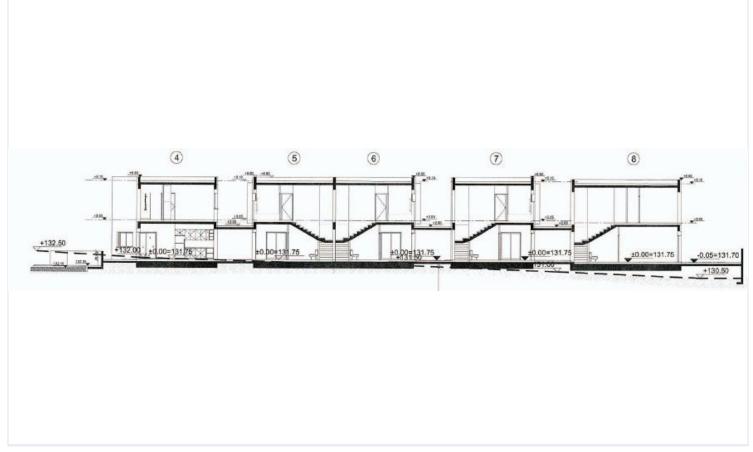

|
|------------|------------|--------|-----------------------|--------------------|
| <b>=</b> 3 | <b>№</b> 2 |        | [] 135 m <sup>2</sup> |                    |
|            |            |        | <u> </u>              |                    |
| Туре       | House      | Plot   |                       | 160 m <sup>2</sup> |
| Toilets    | 1          | Status |                       | Off plan           |
|            |            |        |                       |                    |

#### **Description**

This new project consists of 8, 3 bedroom houses in close proximity to all amenities.

This detached house consists of a kitchen with separate living and dining area, 3 bedrooms, 2 bathrooms (1 en suite) and 1 guest w/c.

\*Location on the map is indicative.

## Floor plans







## Additional information

#### **Contact us**