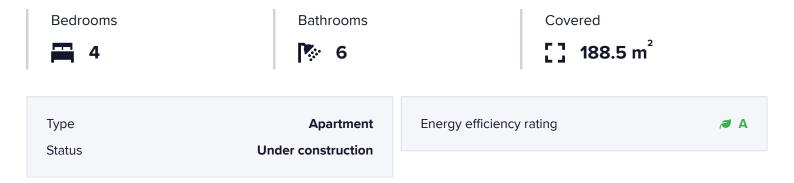

#4770

# New Luxury Sea View Penthouse with private Swimming pool in Germasogeia Area.

Germasogeia Tourist Area, Limassol

€6,283,700 +VAT





# **Overview**

# **Specifications**



## **Description**

Indulge in panoramic luxury, where each of the 29 sea-view apartments and three penthouses present captivating views.

The complex is designed with innovatin-1st floor apartments positioned 23 meters above the ground for an unobstructed sea view.

A spacious 2-level gym with world-leading fitness equipment, 25 meter swimming pool, sauna, jacuzzi are located on the 1st and 2nd floors of the building.

\*Location on map is indicative.

# Floor plans





# **Additional information**

### **Facilities**

Aircondition, Central system Childrens playground Gated complex

Gym Heating, Underfloor Parking, Underground

Pool, Private Sauna Storage

**Features** 

24-hour security Alarm system Balcony

Barbeque CCTV Fire detector

High ceilings Jacuzzi Luxury specifications

Mar