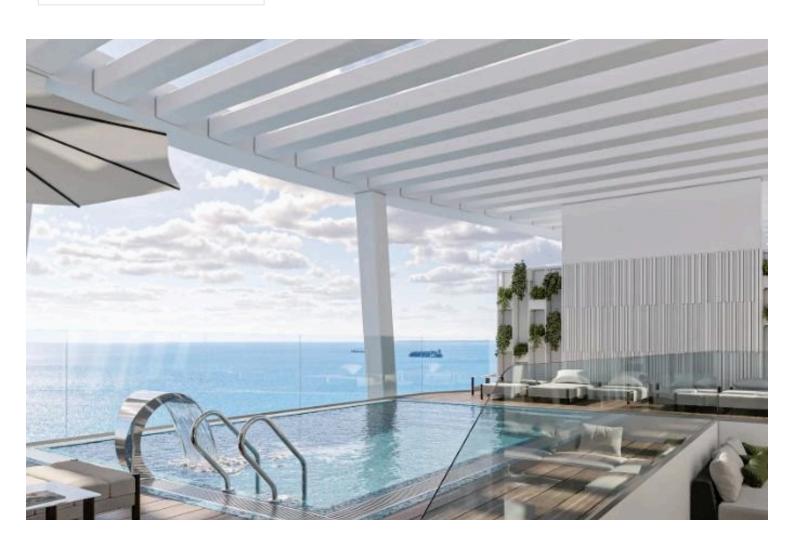

## **Description**

Indulge in panoramic luxury, where each of the 29 sea-view apartments and three penthouses present captivating views.

The complex is designed with innovatin-1st floor apartments positioned 23 meters above the ground for an unobstructed sea view.

A spacious 2-level gym with world-leading fitness equipment, 25 meter swimming pool, sauna, jacuzzi are located on the 1st and 2nd floors of the building.

\*Location on map is indicative.