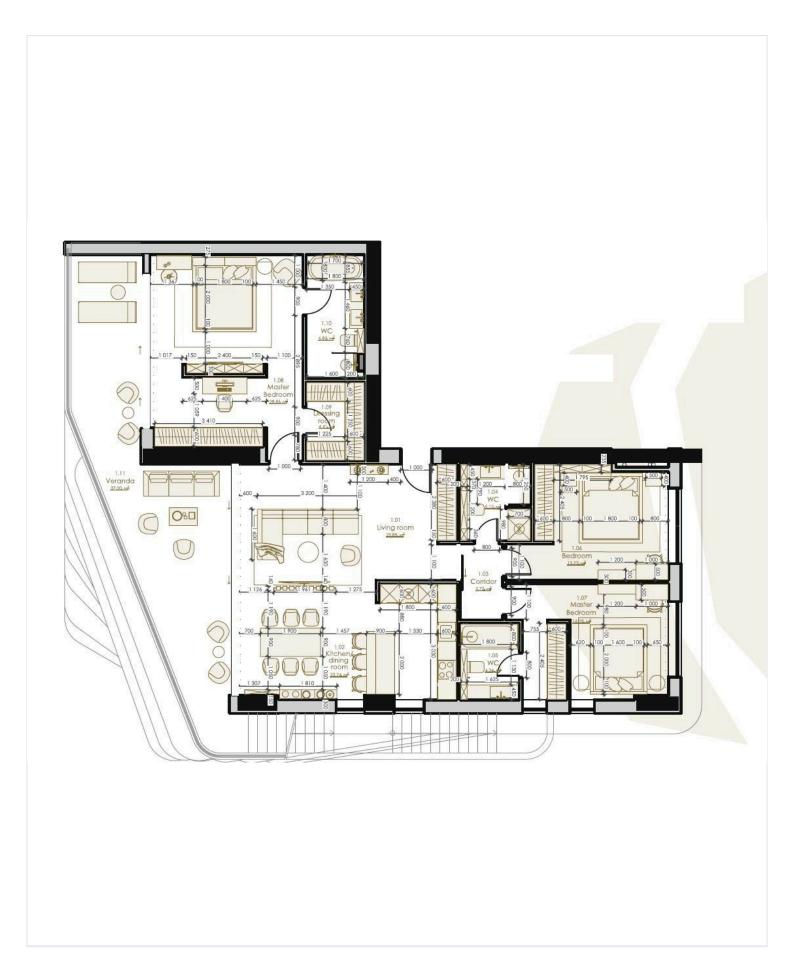

#4770

# New Luxury Sea View Penthouse with private Swimming pool in Germasogeia Area.

Germasogeia Tourist Area, Limassol

€6,283,700 +VAT





# **Overview**

# **Specifications**



## **Description**

Indulge in panoramic luxury, where each of the 29 sea-view apartments and three penthouses present captivating views.

The complex is designed with innovatin-1st floor apartments positioned 23 meters above the ground for an unobstructed sea view.

A spacious 2-level gym with world-leading fitness equipment, 25 meter swimming pool, sauna, jacuzzi are located on the 1st and 2nd floors of the building.

\*Location on map is indicative.

# Floor plans





# **Additional information**

### **Facilities**

Aircondition, Central system Childrens playground Gated complex

Gym Heating, Underfloor Parking, Underground

Pool, Private Sauna Storage

**Features** 

24-hour security Alarm system Balcony

Barbeque CCTV Fire detector

High ceilings Jacuzzi Luxury specifications

Marble flooring Office Roof garden

Sea view Smart home automation Sound insulation

Thermal insulation

### Contact us