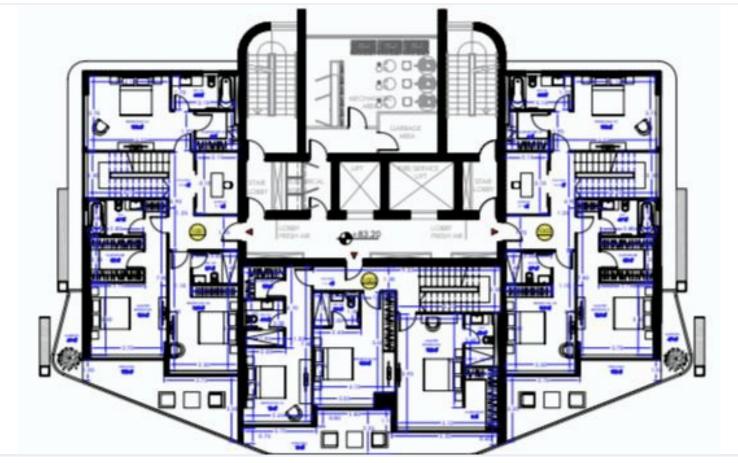

#4771

# New Luxury Sea View Apartment in Germasogeia Area.

Germasogeia Tourist Area, Limassol

€3,252,960 +VAT









### **Overview**

### **Specifications**



### **Description**

Indulge in panoramic luxury, where each of the 29 sea-view apartments and three penthouses present captivating views.

The complex is designed with innovatin-1st floor apartments positioned 23 meters above the ground for an unobstructed sea view.

A spacious 2-level gym with world-leading fitness equipment, 25 meter swimming pool, sauna, jacuzzi are located on the 1st and 2nd floors of the building.

\*Location on map is indicative.





# Floor plans









## **Additional information**

### **Facilities**

Aircondition, Central system Childrens playground Gated complex

Gym Heating, Underfloor Parking, Underground

Pool, Private Sauna Storage

#### **Features**

24-hour security Alarm system Balcony

Barbeque CCTV Fire detector

High ceilings Jacuzzi Luxury specifications

Marble flooring Office Sea view

Smart home automation Sound insulation Thermal insulation

#### Contact us