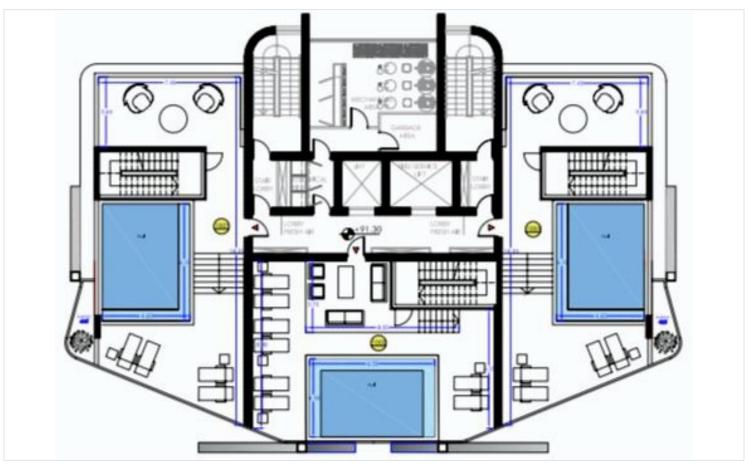

# Floor plans

A spacious 2-level gym with world-leading fitness equipment, 25 meter swimming pool, sauna, jacuzzi are located on the 1st and 2nd floors of the building.

\*Location on map is indicative.