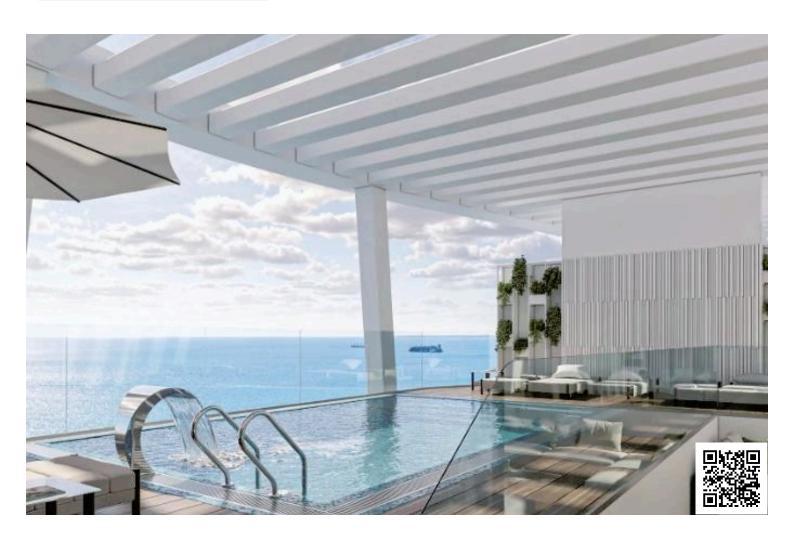

## **Description**

Indulge in panoramic luxury, where each of the 29 sea-view apartments and three penthouses present captivating views.

The complex is designed with innovatin-1st floor apartments positioned 23 meters above the ground for an unobstructed sea view.

A spacious 2-level gym with world-leading fitness equipment, 25 meter swimming pool, sauna, jacuzzi are located on the 1st and 2nd floors of the building.

\*Location on map is indicative.