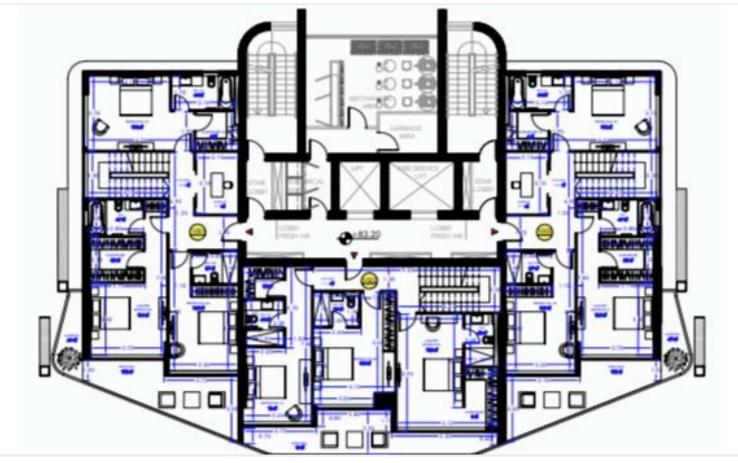

#4771

# New Luxury Sea View Penthouse with private Swimming pool in Germasogeia Area.

Germasogeia Tourist Area, Limassol

€5,025,000 +VAT









# **Overview**

# **Specifications**



## **Description**

Indulge in panoramic luxury, where each of the 29 sea-view apartments and three penthouses present captivating views.

The complex is designed with innovatin-1st floor apartments positioned 23 meters above the ground for an unobstructed sea view.

A spacious 2-level gym with world-leading fitness equipment, 25 meter swimming pool, sauna, jacuzzi are located on the 1st and 2nd floors of the building.

\*Location on map is indicative.



# Floor plans









# **Additional information**

### **Facilities**

Aircondition, Central system Childrens playground Gated complex

Heating, Underfloor Parking, Underground Gym

Pool, Private Sauna Storage

**Features** 

24-hour security Alarm system Balcony

**CCTV** Barbeque Fire detector

High ceilings Jacuzzi Luxury specifications

Marble flooring Office Roof garden

Sea view Smart home automation Sound insulation

Thermal insulation

### Contact us