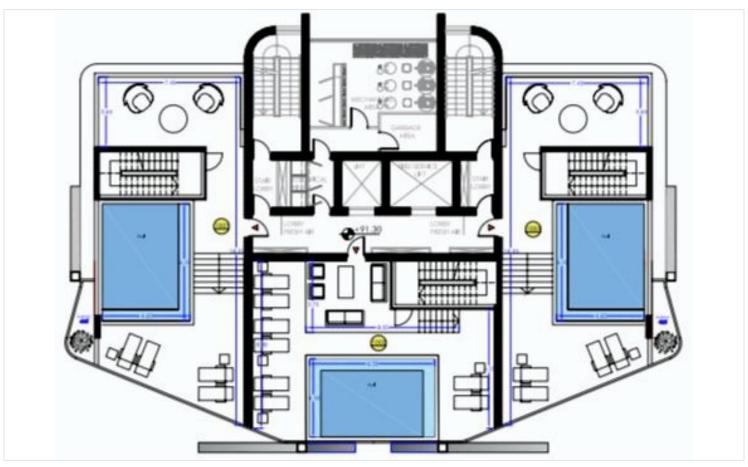

#4771

# New Luxury Sea View Penthouse with private Swimming pool in Germasogeia Area.

Germasogeia Tourist Area, Limassol

€5,025,000 +VAT









# **Overview**

# **Specifications**



## **Description**

Indulge in panoramic luxury, where each of the 29 sea-view apartments and three penthouses present captivating views.

The complex is designed with innovatin-1st floor apartments positioned 23 meters above the ground for an unobstructed sea view.

A spacious 2-level gym with world-leading fitness equipment, 25 meter swimming pool, sauna, jacuzzi are located on the 1st and 2nd floors of the building.

\*Location on map is indicative.



# Floor plans









# **Additional information**

### **Facilities**

Aircondition, Central system Childrens playground Gated complex

Heating, Underfloor Parking, Underground Gym

Pool, Private Sauna Storage

**Features** 

24-hour security Alarm system Balcony

**CCTV** Barbeque Fire detector

High ceilings Jacuzzi Luxury specifications

Marble flooring Office Roof garden

Sea view Smart home automation Sound insulation

Thermal insulation

### Contact us