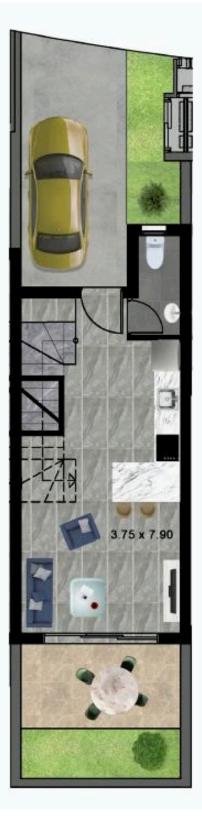

ssol

€299,900 +VAT

















### **Overview**

### **Specifications**



#### Description

A modern residential multifamily gated community project in the heart of Parekklisia, in the district of Limassol.

Each Maisonettes includes private parking and a private backyard.

All Maisonettes have a modern design with a large open concept layout, custom-made kitchen cabinets, built-in wardrobes in each bedroom, large double-glazing windows, covered verandas, guest W/C and much more.

As a gated community project, there will be a controlled gate to provide maximum privacy and security to the residents.

There will be a large common landscaped courtyard, with water playground facility and sitting area for the kids to enjoy.

\*Location on the map is indicative.





### **Floor plans**









## **Additional information**

### Facilities

| Aircondition, Provision | Childrens playground | Gated complex                        |
|-------------------------|----------------------|--------------------------------------|
| Heating, Provision      | Pool, Optional       | Solar photovoltaic panels, provision |

#### Features

Double glazing

Guest WC

Thermal insulation

#### Contact us



Vassilis Papadopoulos (+357) 99662023 (info@cyprusdomus.com