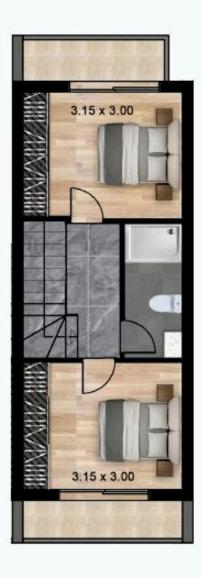

ol

€299,900 +VAT

















### **Overview**

### **Specifications**



#### Description

A modern residential multifamily gated community project in the heart of Parekklisia, in the district of Limassol.

Each Maisonettes includes private parking and a private backyard.

All Maisonettes have a modern design with a large open concept layout, custom-made kitchen cabinets, built-in wardrobes in each bedroom, large double-glazing windows, covered verandas, guest W/C and much more.

As a gated community project, there will be a controlled gate to provide maximum privacy and security to the residents.

There will be a large common landscaped courtyard, with water playground facility and sitting area for the kids to enjoy.

\*Location on the map is indicative.





### **Floor plans**









## **Additional information**

### Facilities

| Aircondition, Provision | Childrens playground | Gated complex                        |
|-------------------------|----------------------|--------------------------------------|
| Heating, Provision      | Pool, Optional       | Solar photovoltaic panels, provision |

#### Features

Double glazing

Guest WC

Thermal insulation

#### Contact us



Vassilis Papadopoulos (+357) 99662023 (info@cyprusdomus.com