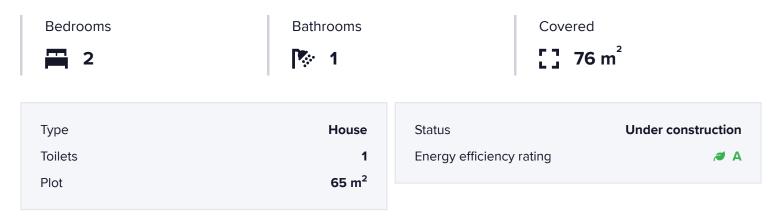

### #4808

# New Modern Maisonette In Parekklisia Area

Parekklisia, Limassol

€299,900 +VAT

















### **Overview**

### **Specifications**



#### Description

A modern residential multifamily gated community project in the heart of Parekklisia, in the district of Limassol.

Each Maisonettes includes private parking and a private backyard.

All Maisonettes have a modern design with a large open concept layout, custom-made kitchen cabinets, built-in wardrobes in each bedroom, large double-glazing windows, covered verandas, guest W/C and much more.

As a gated community project, there will be a controlled gate to provide maximum privacy and security to the residents.

There will be a large common landscaped courtyard, with water playground facility and sitting area for the kids to enjoy.

\*Location on the map is indicative.





### **Floor plans**









## **Additional information**

### Facilities

| Aircondition, Provisio