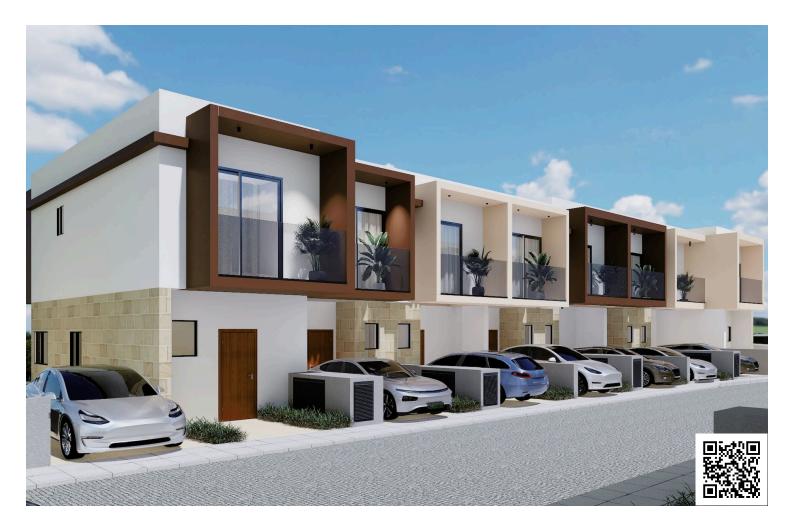

#### Description

A modern residential multifamily gated community project in the heart of Parekklisia, in the district of Limassol.

Each Maisonettes includes private parking and a private backyard.

All Maisonettes have a modern design with a large open concept layout, custom-made kitchen cabinets, built-in wardrobes in each bedroom, large double-glazing windows, covered verandas, guest W/C and much more.

As a gated community project, there will be a controlled gate to provide maximum privacy and security to the residents.

There will be a large common landscaped courtyard, with water playground facility and sitting area for the kids to enjoy.