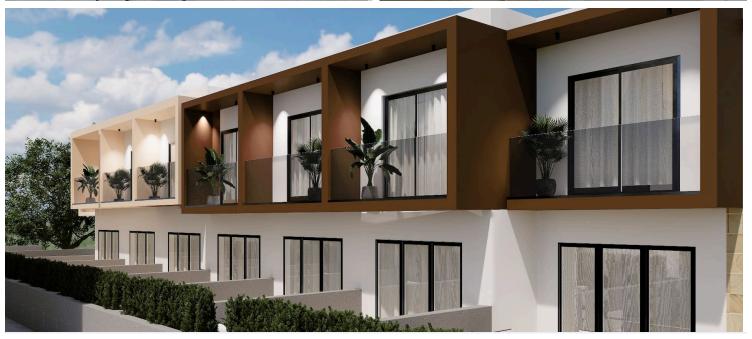

#### Description

A modern residential multifamily gated community project in the heart of Parekklisia, in the district of Limassol.

Each Maisonettes includes private parking and a private backyard.

All Maisonettes have a modern design with a large open concept layout, custom-made kitchen cabinets, built-in wardrobes in each bedroom, large double-glazing windows, covered verandas, guest W/C and much more.

As a gated community project, there will be a controlled gate to provide maximum privacy and security to the residents.

There will be a large common landscaped courtyard, with water playground facility and sitting area for the kids to enjoy.