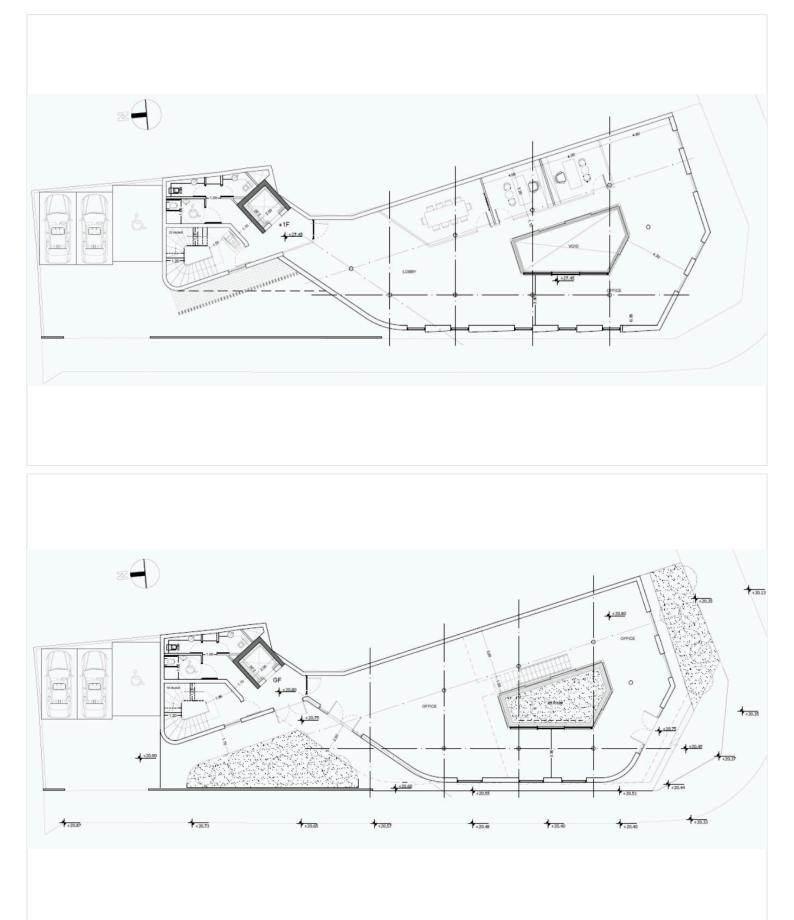

### **Overview**

#### **Specifications**

Covered

| Туре   | Commercial Building | Energy efficiency rating | a 🔊 |
|--------|---------------------|--------------------------|-----|
| Status | Off plan            |                          |     |

#### Description

This commercial development is not just a workspace but a statement of sophistication and environmental responsibility.

The development is designed to cater to every business need, offering ample parking for three vehicles, a verdant roof garden for leisure and corporate events, and three versatile entrances.

This allows for the potential separation of the ground floor and mezzanine from the upper stories, affording distinct tenants their own dedicated spaces.

\*Location on the map is indicative.





## | Floor plans







### Additional information

#### Facilities

| Aircondition, Central system | Heating, Central         | Solar photovoltaic panels |
|------------------------------|--------------------------|---------------------------|
| Features                     |                          |                           |
| 24-hour security             | Entrance gate, automated | High ceilings             |
| Near amenities               | Raised floors            | Roof garden               |
| Thermal insulation           |                          |                           |

#### **Contact us**



Katerina Athini katerina@cyprusdomus.com