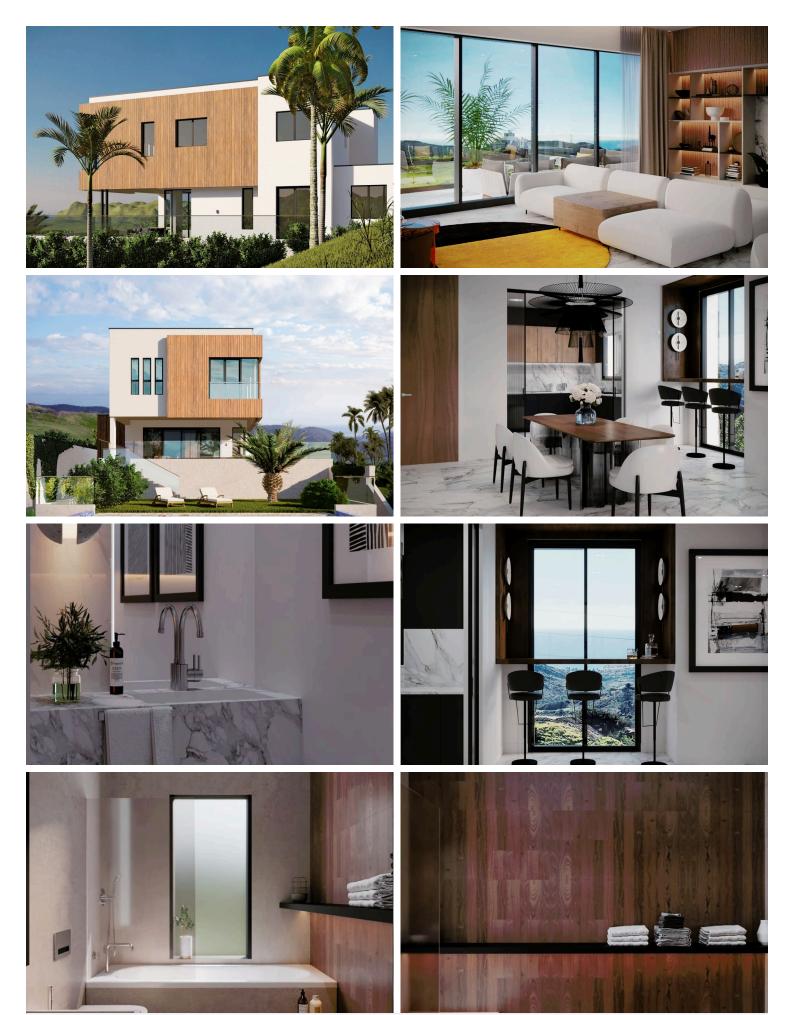

## **Description**

This villa offers a breathtaking view of the sea and the mountains stretching over the Limassol area. Located in a great location that combines elite living with the tranquility of the countryside and proximity to the city and the beach

The three-storey Villa with 5 bedrooms + office is distinguished by the exquisite quality of materials and modern architecture.

\*Location on map is indicative.

#### **Features**

Garden Laundry room Panoramic view

Sea view Thermal insulation Walk-in closet