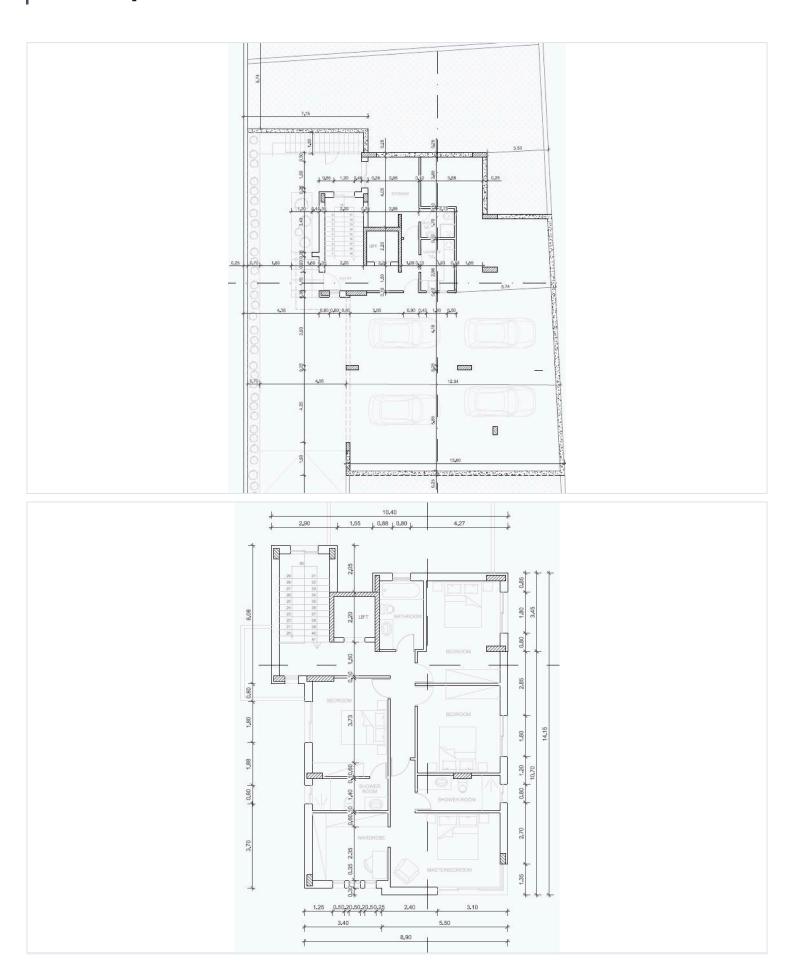

#4828

# New Sea View Modern Villa with Swimming Pool in Parekklisia area.

Parekklisia, Limassol

€3,500,000 +VAT









## **Overview**

## **Specifications**



## **Description**

This villa offers a breathtaking view of the sea and the mountains stretching over the Limassol area. Located in a great location that combines elite living with the tranquility of the countryside and proximity to the city and the beach

The three-storey Villa with 5 bedrooms + office is distinguished by the exquisite quality of materials and modern architecture.

\*Location on map is indicative.



# Floor plans







# **Additional information**

### **Facilities**

Elevator Parking, Garage Pool, Private

Storage

#### **Features**

Garden Laundry room Panoramic view

Sea view Thermal insulation Walk-in closet

#### **Contact us**