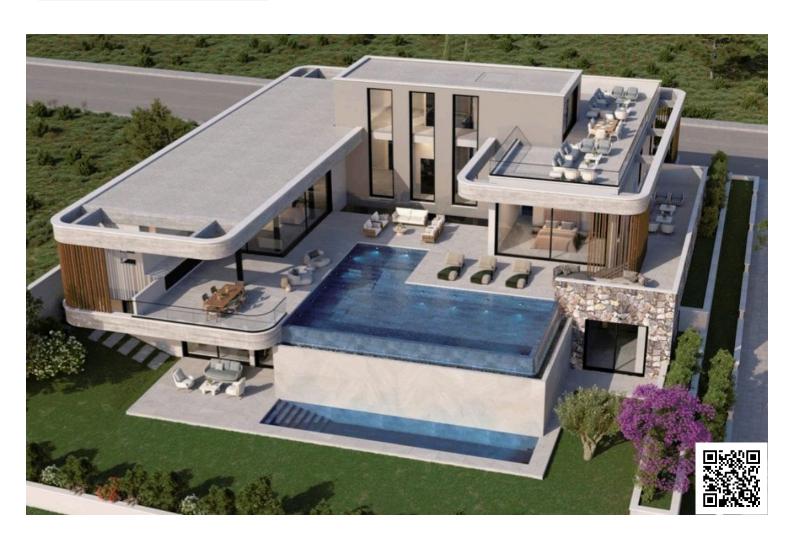

## **Overview**

## **Description**

The villa includes 2 floors connected with an elegant staircase and lift.

The open plan ground floor consist of a modern spacious living room, dining area, kitchen, kitchenette, guest toilet and 3 grand bedrooms with ensuite bathrooms.

The upper floor consist of a large size bedroom and access to the roof garden where is the perfect place to enjoy the most spectacular mountain view and sea view.

\*Location on the map is indicative.