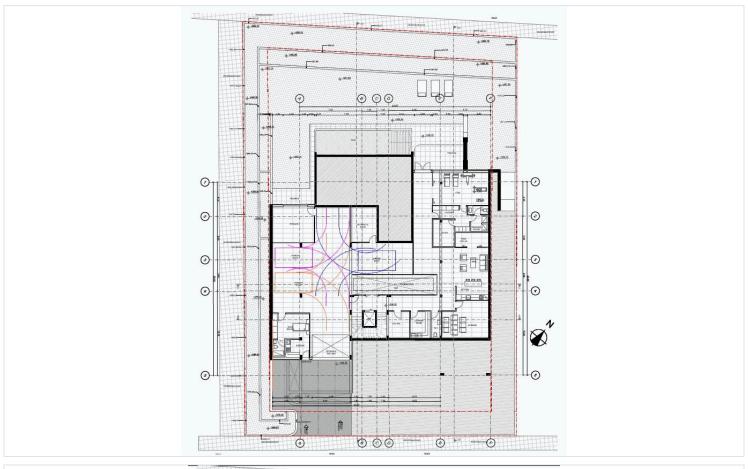

| [] 400 m <sup>2</sup> |                     |
|------------|----------|--------|-----------------------|---------------------|
| Type       | House    | Plot   |                       | 1622 m <sup>2</sup> |
| Toilets    | 1        | Status |                       | Off plan            |

Covered

**Bathrooms** 

## **Description**

The villa includes 2 floors connected with an elegant staircase and lift.

The open plan ground floor consist of a modern spacious living room, dining area, kitchen, kitchenette, guest toilet and 3 grand bedrooms with ensuite bathrooms.

The upper floor consist of a large size bedroom and access to the roof garden where is the perfect place to enjoy the most spectacular mountain view and sea view.

\*Location on the map is indicative.





# Floor plans









# **Additional information**

### **Facilities**

Aircondition, Central system Elevator

Heating, Underfloor Maid's room Pool, Private

Gym

Sauna

#### **Features**

Garden, large Home cinema Luxury specifications

Mountain view Office Roof garden

Sea view Wine cellar

#### **Contact us**