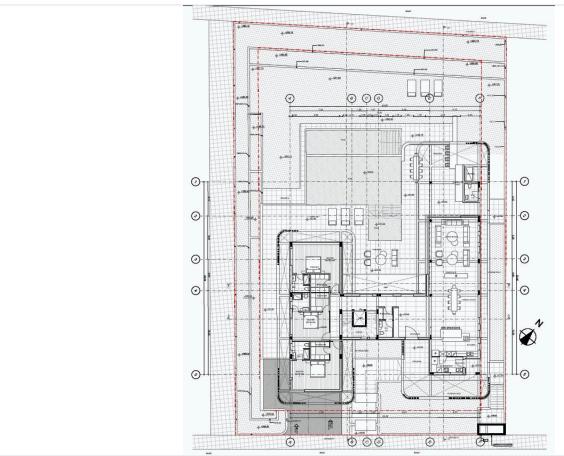

| [] 400 m <sup>2</sup> |                     |
|------------|----------|--------|-----------------------|---------------------|
| Type       | House    | Plot   |                       | 1622 m <sup>2</sup> |
| Toilets    | 1        | Status |                       | Off plan            |

Covered

**Bathrooms** 

## **Description**

The villa includes 2 floors connected with an elegant staircase and lift.

The open plan ground floor consist of a modern spacious living room, dining area, kitchen, kitchenette, guest toilet and 3 grand bedrooms with ensuite bathrooms.

The upper floor consist of a large size bedroom and access to the roof garden where is the perfect place to enjoy the most spectacular mountain view and sea view.

\*Location on the map is indicative.





# Floor plans









# **Additional information**

### **Facilities**

Aircondition, Central system Elevator

Heating, Underfloor Maid's room Pool, Private

Gym

Sauna

#### **Features**

Garden, large Home cinema Luxury specifications

Mountain view Office Roof garden

Sea view Wine cellar

#### **Contact us**