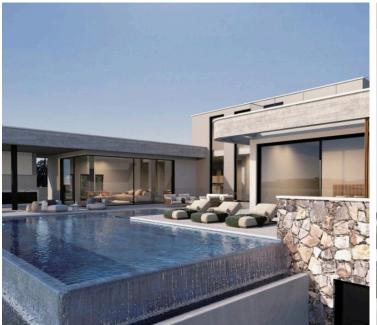

## **Description**

The villa includes 2 floors connected with an elegant staircase and lift.

The open plan ground floor consist of a modern spacious living room, dining area, kitchen, kitchenette, guest toilet and 3 grand bedrooms with ensuite bathrooms.

### **Facilities**

Aircondition, Central system Elevator

Heating, Underfloor Maid's room Pool, Private

Gym

Sauna