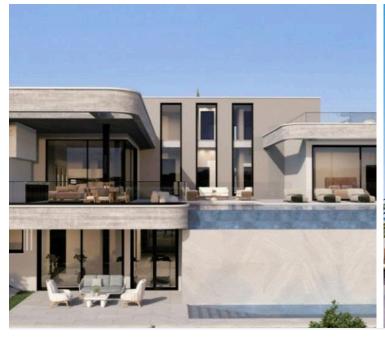

# New Luxury Villa with Panoramic Views in Mesa Geitonia area.

Mesa Geitonia, Limassol

€2,900,000 +VAT

The upper floor consist of a large size bedroom and access to the roof garden where is the perfect place to enjoy the most spectacular mountain view and sea view.

\*Location on the map is indicative.