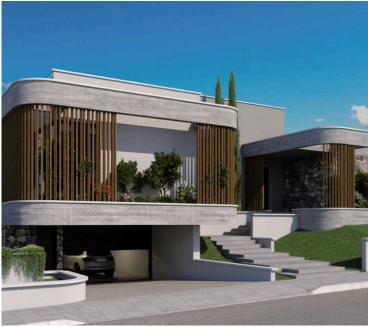

## **Description**

The villa includes 2 floors connected with an elegant staircase and lift.

The open plan ground floor consist of a modern spacious living room, dining area, kitchen, kitchenette, guest toilet and 3 grand bedrooms with ensuite bathrooms.

The upper floor consist of a large size bedroom and access to the roof garden where is the perfect place to enjoy the most spectacular mountain view and sea view.

\*Location on the map is indicative.