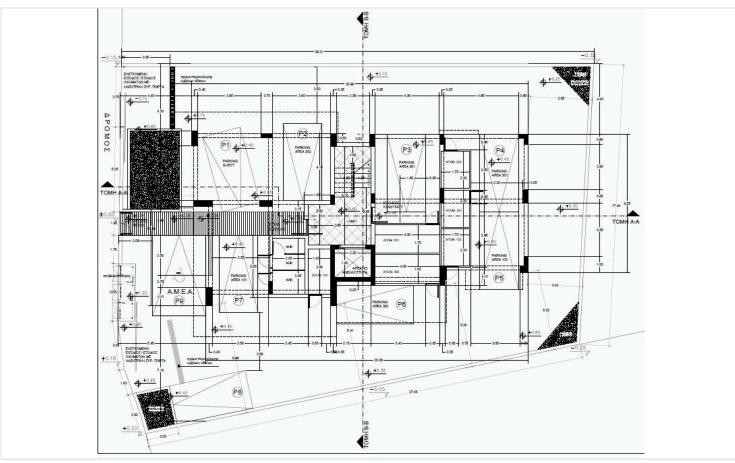

#4894

# New Whole Apartment Building for sale in Polemidia area.

Pano Polemidia, Limassol

€1,600,000 +VAT









### **Overview**

#### **Specifications**

Covered

[] 832.74 m<sup>2</sup>

Type

**Apartment Building** 

Status

Off plan

#### **Description**

This modern looking project consists of 3 floors with only six, 2 bedroom spacious apartments.

All apartments boast luxurious finishing touches throughout and ensure that each unit gets enough natural light, while also offering residents uninterrupted views of their surroundings.

\*Location on map is indicative.





## Floor plans









## Additional information

#### **Contact us**