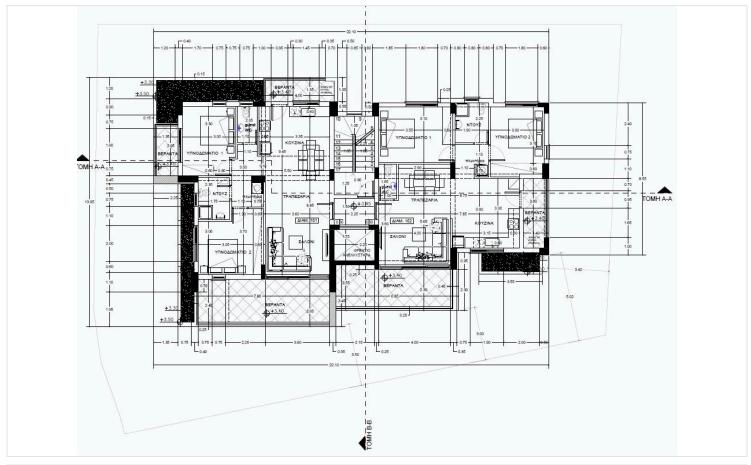

#4894

# New Whole Apartment Building for sale in Polemidia area.

Pano Polemidia, Limassol

€1,600,000 +VAT









### **Overview**

#### **Specifications**

Covered

[] 832.74 m<sup>2</sup>

Type

**Apartment Building** 

Status

Off plan

#### **Description**

This modern looking project consists of 3 floors with only six, 2 bedroom spacious apartments.

All apartments boast luxurious finishing touches throughout and ensure that each unit gets enough natural light, while also offering residents uninterrupted views of their surroundings.

\*Location on map is indicative.





## Floor plans









## Additional information

#### **Contact us**