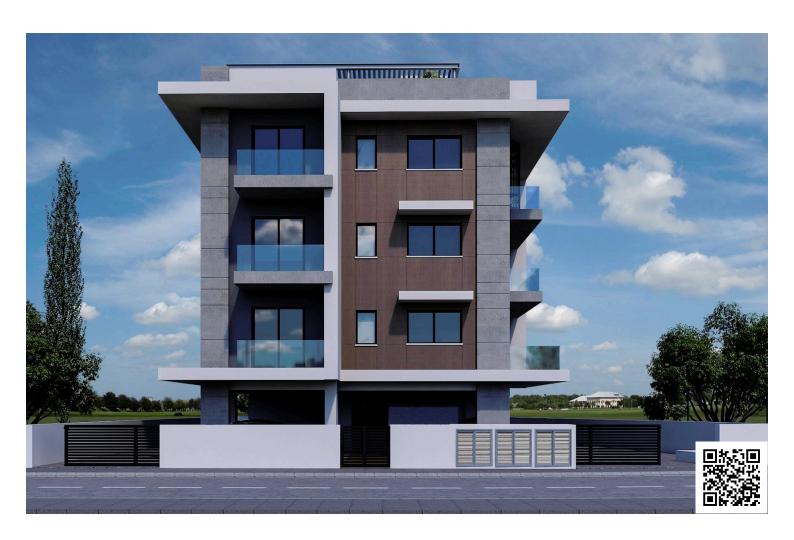

# New Whole Apartment Building for sale in Polemidia area.

Pano Polemidia, Limassol

€1,600,000 +VAT

#### **Description**

This modern looking project consists of 3 floors with only six, 2 bedroom spacious apartments.

All apartments boast luxurious finishing touches throughout and ensure that each unit gets enough natural light, while also offering residents uninterrupted views of their surroundings.