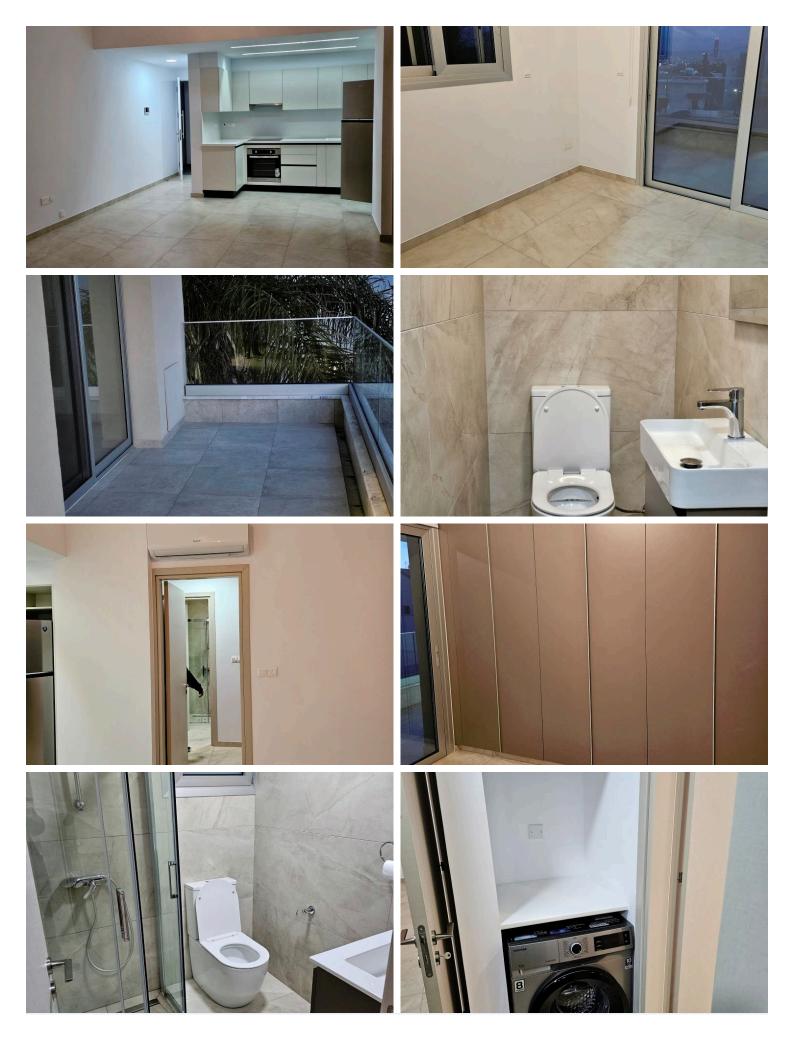

#### Description

This apartment consists of 2 bedrooms, living and dining area, with separate kitchen, 1 bath and 1 guest w/c.

Electrical appliances are included.

€1,800 + communal expenses. 2 months deposit + Rent payable in advance monthly.

It has 1 parking and 1 storage.

\*Location on map is indicative

#### Facilities

Aircondition, Split system

Parking, Covered

Storage