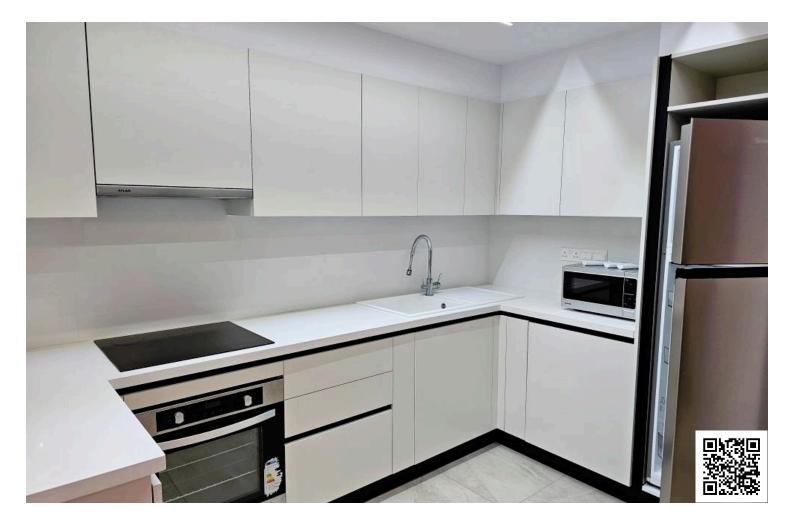

#### Description

This apartment consists of 2 bedrooms, living and dining area, with separate kitchen, 1 bath and 1 guest w/c.

Electrical appliances are included.

€1,800 + communal expenses. 2 months deposit + Rent payable in advance monthly.