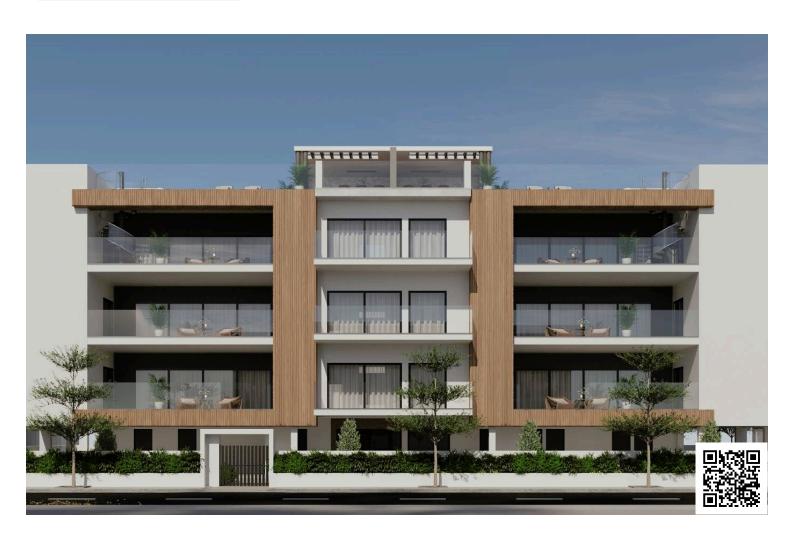

### **Description**

This project comprising of 15 apartments, 2-bedroom apartments and 1-bedroom units, offers ample space, unique features, a roof garden, spacious balconies, perfect for enjoying the area view.

The penthouse consists of an open plan kitchen, dining and living area, 1 bedroom and 1 bathroom.

Additionally, photovoltaic panels will be installed in common areas.

It has 1 covered parking and 1 storage.