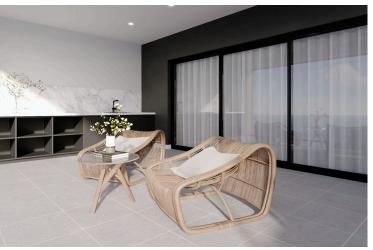

The penthouse consists of an open plan kitchen, dining and living area, 1 bedroom and 1 bathroom.

Additionally, photovoltaic panels will be installed in common areas.

It has 1 covered parking and 1 storage.