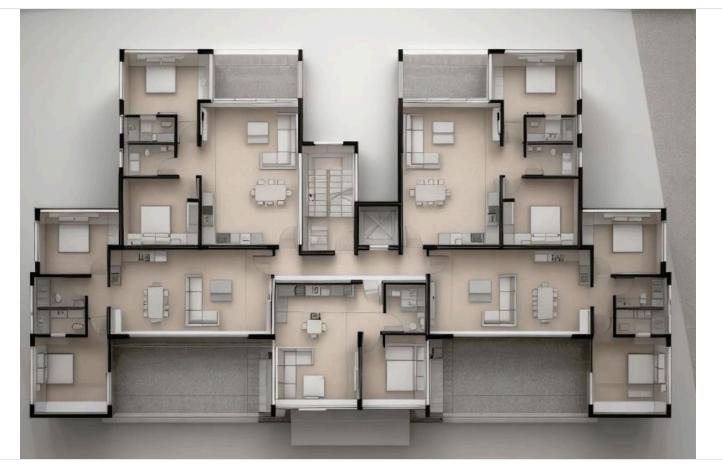

nthouse for sale in Ypsonas area

Ypsonas, Limassol

€180,000 +VAT





















### **Overview**

### **Specifications**

| Bedrooms   | Bathrooms    | Covered              |
|------------|--------------|----------------------|
| <b>=</b> 1 | <b> </b> ₹ 1 | [] 53 m <sup>2</sup> |

Type Apartment Status Off plan

### **Description**

This project comprising of 15 apartments, 2-bedroom apartments and 1-bedroom units, offers ample space, unique features, a roof garden, spacious balconies, perfect for enjoying the area view.

The penthouse consists of an open plan kitchen, dining and living area, 1 bedroom and 1 bathroom.

Additionally, photovoltaic panels will be installed in common areas.

It has 1 covered parking and 1 storage.

\*Location on map is indicative.





## Floor plans









### **Additional information**

#### **Facilities**

Aircondition, Provision

Parking, Covered

Solar water heater

Storage

**Features** 

Central TV system

Pressurized water system

Thermal insulation

#### **Contact us**



**Katerina Athini** 

▲ katerina@cyprusdomus.com