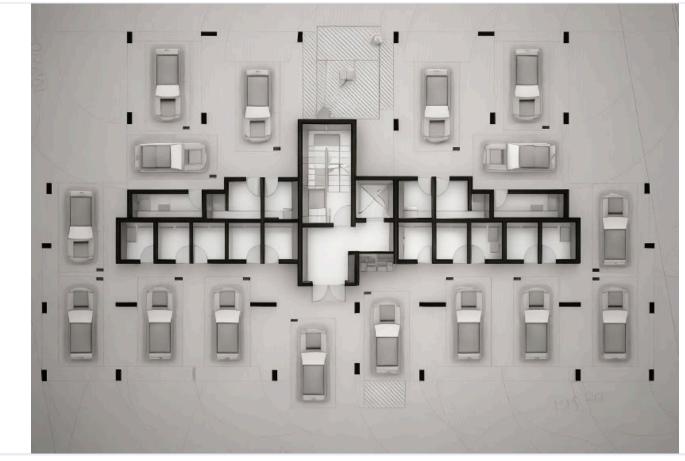

house for sale in Ypsonas area

Ypsonas, Limassol

€180,000 +VAT





















### **Overview**

### **Specifications**

| Bedrooms   | Bathrooms    | Covered              |
|------------|--------------|----------------------|
| <b>=</b> 1 | <b> </b> ₹ 1 | [] 53 m <sup>2</sup> |

Type Apartment Status Off plan

### **Description**

This project comprising of 15 apartments, 2-bedroom apartments and 1-bedroom units, offers ample space, unique features, a roof garden, spacious balconies, perfect for enjoying the area view.

The penthouse consists of an open plan kitchen, dining and living area, 1 bedroom and 1 bathroom.

Additionally, photovoltaic panels will be installed in common areas.

It has 1 covered parking and 1 storage.

\*Location on map is indicative.





## Floor plans









### **Additional information**

#### **Facilities**

Aircondition, Provision

Parking, Covered

Solar water heater

Storage

**Features** 

Central TV system

Pressurized water system

Thermal insulation

#### **Contact us**



**Katerina Athini** 

▲ katerina@cyprusdomus.com