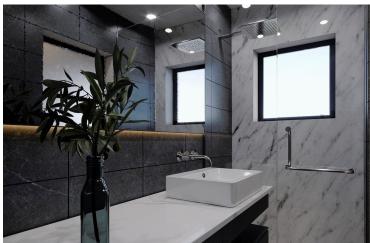

The penthouse consists of an open plan kitchen, dining and living area, 1 bedroom and 1 bathroom.

Additionally, photovoltaic panels will be installed in common areas.

It has 1 covered parking and 1 storage.