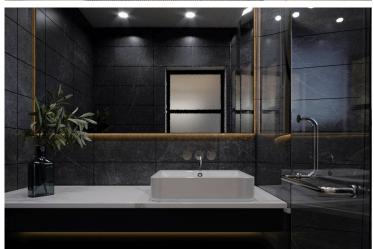

The penthouse consists of an open plan kitchen, dining and living area, 1 bedroom and 1 bathroom.

Additionally, photovoltaic panels will be installed in common areas.

It has 1 covered parking and 1 storage.