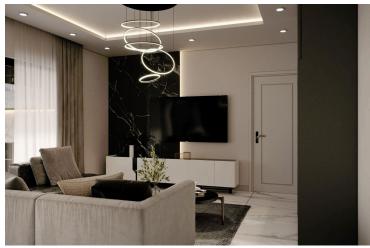

The penthouse consists of an open plan kitchen, dining and living area, 1 bedroom and 1 bathroom.

Additionally, photovoltaic panels will be installed in common areas.

It has 1 covered parking and 1 storage.