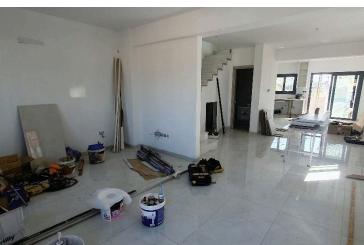

#### **Description**

The house consists of an open plan kitchen, dining and living area, and 1 guest w/c on the ground floor.

Bathrooms

The first floor includes 3 bedrooms and 2 bathrooms (1 en-suite) and laundry space.