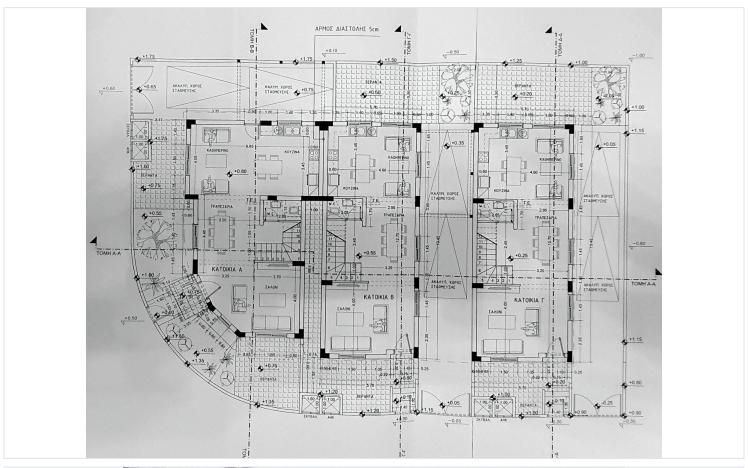

#5042

# New Detached House In Kato Polemidia

Kato Polemidia, Limassol

€365,000 +VAT



















## **Overview**

### **Specifications**

**Bedrooms** 

| <b>=</b> 3 | <b> </b> ₹ 2 |        | [] 155 m <sup>2</sup> |
|------------|--------------|--------|-----------------------|
| Type       | House        | Plot   | 180 m <sup>2</sup>    |
| Toilets    | 1            | Status | Completed             |

Covered

#### **Description**

The house consists of an open plan kitchen, dining and living area, and 1 guest w/c on the ground floor.

Bathrooms

The first floor includes 3 bedrooms and 2 bathrooms (1 en-suite) and laundry space.

\*Location on the map is indicative.

## Floor plans







# Additional information

#### **Features**

En suite bathroom

**Guest WC** 

#### **Contact us**



**Vassilis Papadopoulos** 

(+357) 99662023

info@cyprusdomus.com