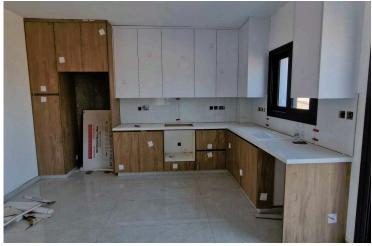

#### **Description**

The house consists of an open plan kitchen, dining and living area, and 1 guest w/c on the ground floor.

Bathrooms

The first floor includes 3 bedrooms and 2 bathrooms (1 en-suite) and laundry space.