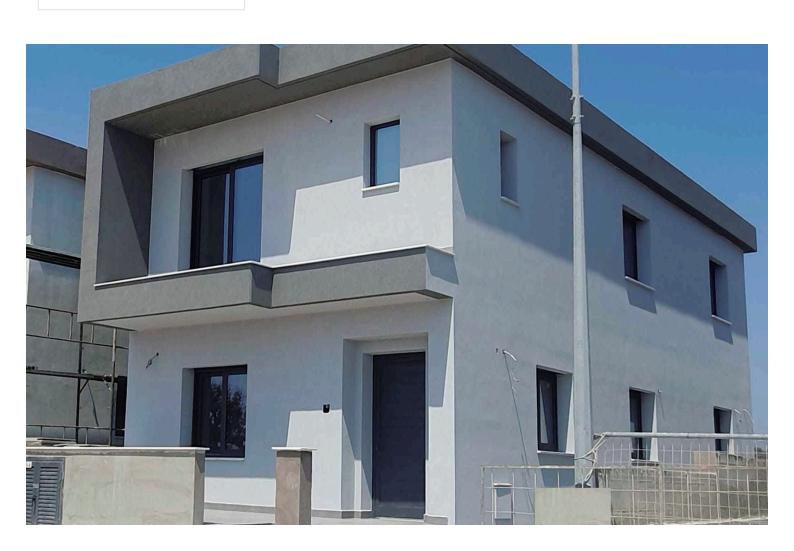

# New Detached House In Kato Polemidia

Kato Polemidia, Limassol

€365,000 +VAT

## **Overview**

### **Specifications**

**Bedrooms** 

| <b>=</b> 3 | <b> </b> ₹ 2 |        | [] 155 m <sup>2</sup> |
|------------|--------------|--------|-----------------------|
| Type       | House        | Plot   | 180 m <sup>2</sup>    |
| Toilets    | 1            | Status | Completed             |