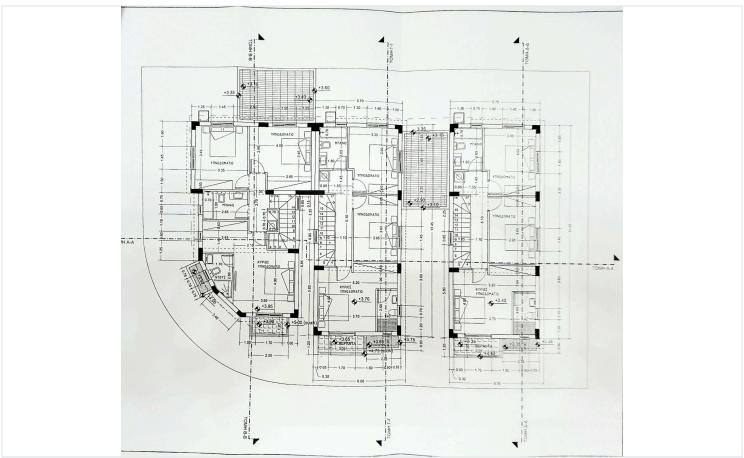

#5042

# New Detached House In Kato Polemidia

Kato Polemidia, Limassol

€365,000 +VAT



















## **Overview**

### **Specifications**

**Bedrooms** 

| <b>=</b> 3 | <b> </b> ₹ 2 |        | [] 155 m <sup>2</sup> |
|------------|--------------|--------|-----------------------|
| Type       | House        | Plot   | 180 m <sup>2</sup>    |
| Toilets    | 1            | Status | Completed             |

Covered

#### **Description**

The house consists of an open plan kitchen, dining and living area, and 1 guest w/c on the ground floor.

Bathrooms

The first floor includes 3 bedrooms and 2 bathrooms (1 en-suite) and laundry space.

\*Location on the map is indicative.

## Floor plans







# Additional information

#### **Features**

En suite bathroom

**Guest WC** 

#### **Contact us**



**Vassilis Papadopoulos** 

(+357) 99662023

info@cyprusdomus.com