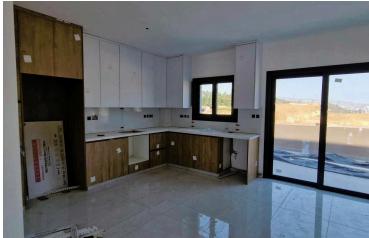

#### **Description**

The house consists of an open plan kitchen, dining and living area, and 1 guest w/c on the ground floor.

Bathrooms

The first floor includes 3 bedrooms and 2 bathrooms (1 en-suite) and laundry space.