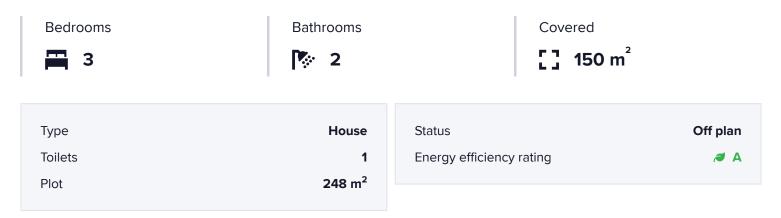

### #5045

# New Detached Modern House for sale in Erimi area.

• Erimi, Limassol

€420,000 +VAT











### Overview

### **Specifications**



### Description

The project consists of 8 detached houses in a very family friendly and prominent area in Erimi, close to all local amenities, schools and parks.

The house on the ground floor consists of a kitchen, dining and living area and 1 guest w/c.

On the first floor you will find the master bedroom with ensuite bathroom, and 2 more bedrooms sharing 1 bathroom.

\*Location on map is indicative





### **Floor plans**







HAAITA 0418 TTHOT B'









\*\*\*

-

× \*

IIAAFIA O+H



# **Additional information**

### Facilities

Aircondition, Provision

Parking, Covered

Solar water heater

#### Features

Modern design

Thermal insulation

#### **Contact us**



# Katerina Athini