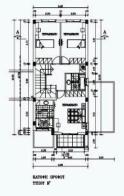

On the first floor you will find the master bedroom with ensuite bathroom, and 2 more bedrooms sharing 1 bathroom.

\*Location on map is indicative

### **Floor plans**

HAAITA 0418 TTHOT B'

\*\*\*

-

× \*

IIAAFIA O+H