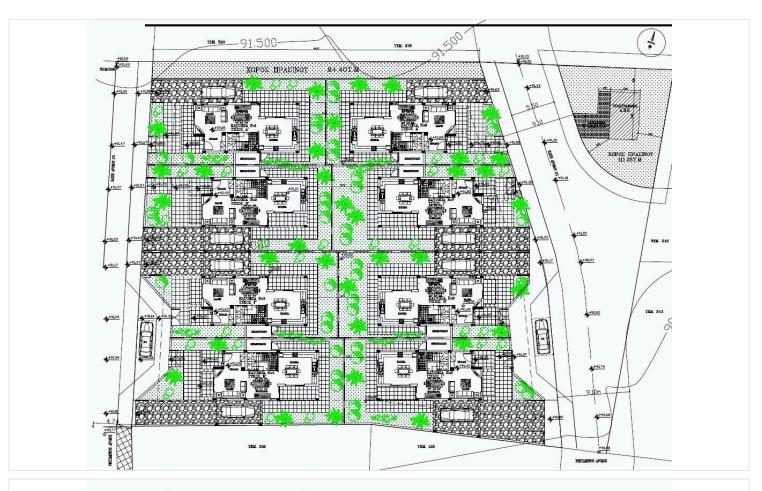

### Description

The project consists of 8 detached houses in a very family friendly and prominent area in Erimi, close to all local amenities, schools and parks.

The house on the ground floor consists of a kitchen, dining and living area and 1 guest w/c.

On the first floor you will find the master bedroom with ensuite bathroom, and 2 more bedrooms sharing 1 bathroom.

\*Location on map is indicative