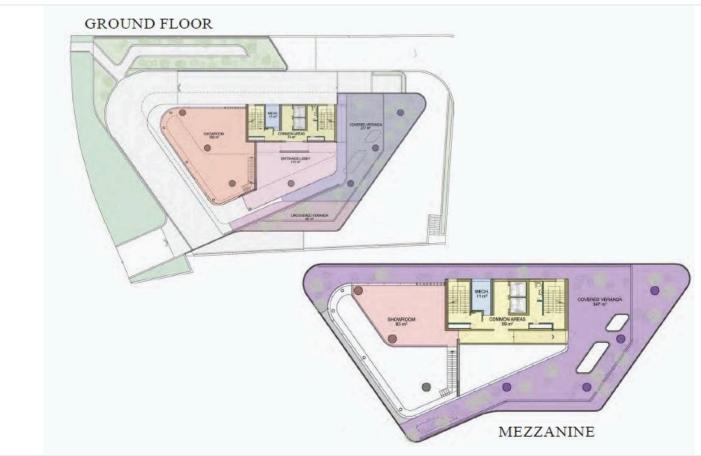

ol

€15,000 /month















## **Overview**

## **Specifications**

Covered

[] 196 m<sup>2</sup>

Type Office
Status Under construction

Energy efficiency rating



### **Description**

The business center is designed in the modern Open Space style. Open space allows you to effectively use every square inch of the useful space, configure areas tailored for specific requirements of a particular project.

The building is equipped with everything necessary for productive work, leisure and sport. Gym, cozy cafe, conference rooms, stylish lobby, presentable offices of various sizes, guarded two-level parking.

Even the rooftop is a separate area for relaxation and meetings. There is a green garden and a barbecue area for employees.

\*Location on map is indicative.





# Floor plans









## **Additional information**

#### **Facilities**

Aircondition, Central system Elevator Gym

**Features** 

24-hour security Business facilities Conference hall

Double glazing Energy efficient doors/windows Entrance gate

Fiber optics Lobby Reception

Roof garden

#### **Contact us**