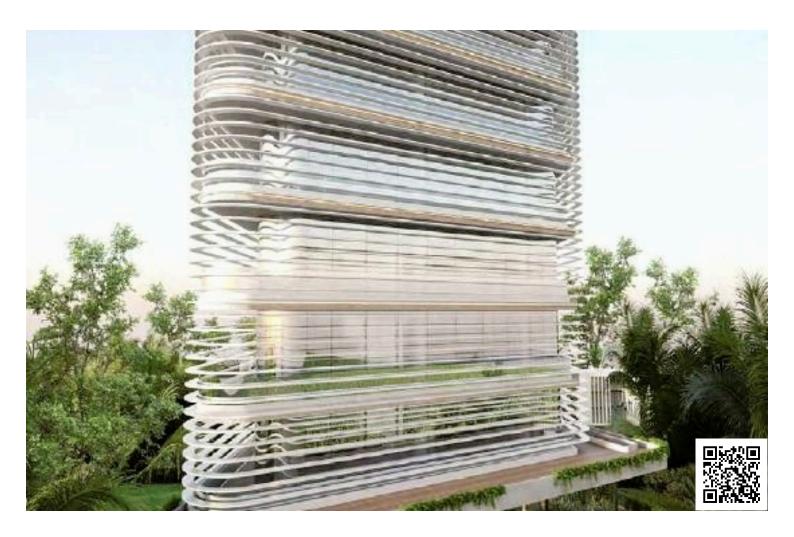

### **Description**

The business center is designed in the modern Open Space style. Open space allows you to effectively use every square inch of the useful space, configure areas tailored for specific requirements of a particular project.

The building is equipped with everything necessary for productive work, leisure and sport. Gym, cozy cafe, conference rooms, stylish lobby, presentable offices of various sizes, guarded two-level parking.

Even the rooftop is a separate area for relaxation and meetings. There is a green garden and a barbecue area for employees.

\*Location on map is indicative.