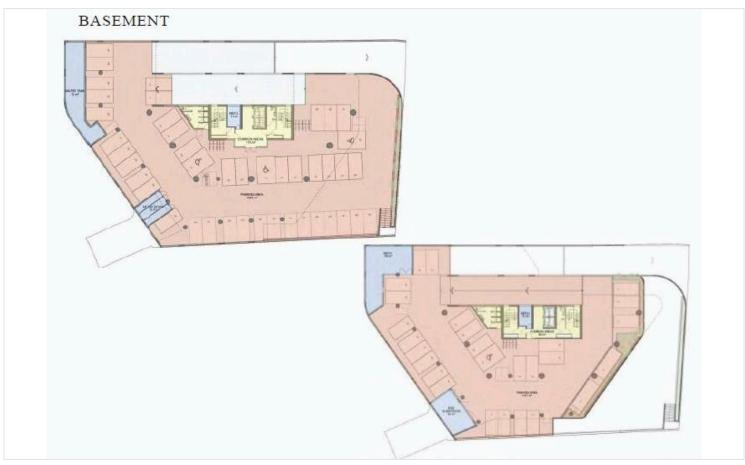

ssol

€15,000 /month















## **Overview**

## **Specifications**

Covered

[] 196 m<sup>2</sup>

Type Office
Status Under construction

Energy efficiency rating



### **Description**

The business center is designed in the modern Open Space style. Open space allows you to effectively use every square inch of the useful space, configure areas tailored for specific requirements of a particular project.

The building is equipped with everything necessary for productive work, leisure and sport. Gym, cozy cafe, conference rooms, stylish lobby, presentable offices of various sizes, guarded two-level parking.

Even the rooftop is a separate area for relaxation and meetings. There is a green garden and a barbecue area for employees.

\*Location on map is indicative.





# Floor plans









## **Additional information**

#### **Facilities**

Aircondition, Central system Elevator Gym

**Features** 

24-hour security Business facilities Conference hall

Double glazing Energy efficient doors/windows Entrance gate

Fiber optics Lobby Reception

Roof garden

#### **Contact us**