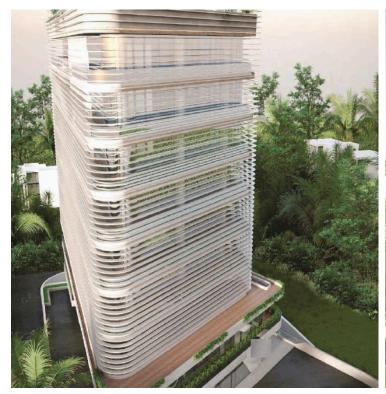

### **Description**

The business center is designed in the modern Open Space style. Open space allows you to effectively use every square inch of the useful space, configure areas tailored for specific requirements of a particular project.

The building is equipped with everything necessary for productive work, leisure and sport. Gym, cozy cafe, conference rooms, stylish lobby, presentable offices of various sizes, guarded two-level parking.

Even the rooftop is a separate area for relaxation and meetings. There is a green garden and a barbecue area for employees.

\*Location on map is indicative.