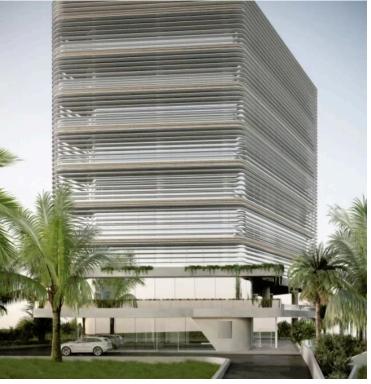

### **Description**

The business center is designed in the modern Open Space style. Open space allows you to effectively use every square inch of the useful space, configure areas tailored for specific requirements of a particular project.

The building is equipped with everything necessary for productive work, leisure and sport. Gym, cozy cafe, conference rooms, stylish lobby, presentable offices of various sizes, guarded two-level parking.

Even the rooftop is a separate area for relaxation and meetings. There is a green garden and a barbecue area for employees.

\*Location on map is indicative.