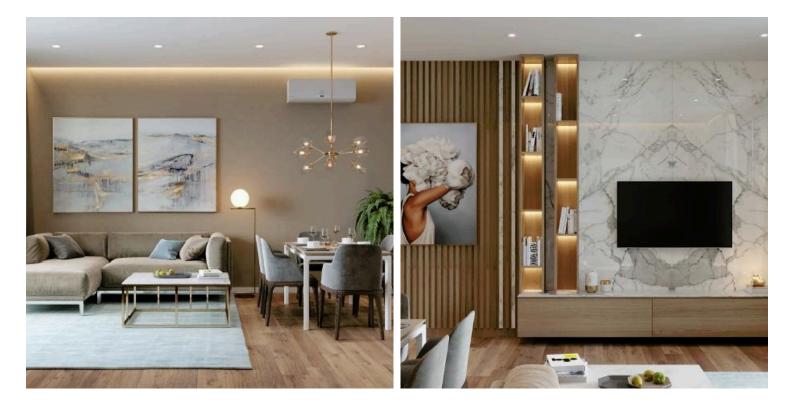

The apartment consists of an open plan kitchen, dining and living area, 2 bedrooms, 2 bathrooms (1 ensuite).

It has 1 covered parking and 1 storage.

\*Location on map is indicative