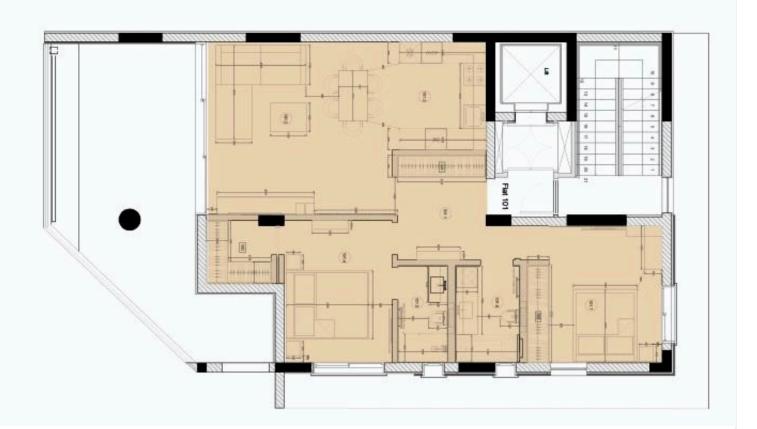

## #5213

# New Modern Apartment for rent in Neapolis area.

Neapolis, Limassol

€3,000 /month











## **Overview**

### **Specifications**

| Bedrooms | Bathrooms |        | Covered |           |
|----------|-----------|--------|---------|-----------|
| Туре     | Apartment | Status |         | Key ready |

#### Description

The complex is designed for three 2 bedroom apartments with large balconies and terraces on the roof of the building, panoramic windows overlooking an unforgettable sea view and vibrant city life.

The apartment consists of an open plan kitchen, dining and living area, 2 bedrooms, 2 bathrooms (1 ensuite).

It has 1 covered parking and 1 storage.

\*Location on map is indicative





## **Floor plans**







# **Additional information**

## Facilities

Aircondition, Central system Heating, Underfloor Parking, Covered

En suite bathroom

Near amenities

#### Features

| Easy access to main roads |  |
|---------------------------|--|
|---------------------------|--|

Open plan

#### **Contact us**



Katerina Athini

katerina@cyprusdomus.com