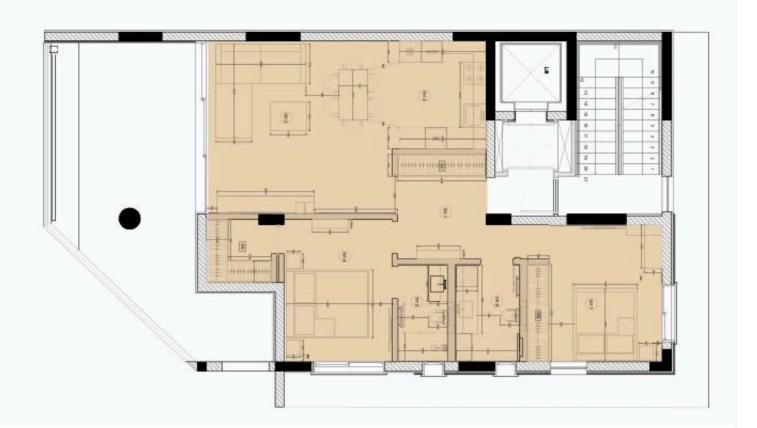

## #5214

# New Modern Apartment for rent in Neapolis area.

Neapolis, Limassol

€3,400 /month













## **Overview**

## **Specifications**

| Bedrooms | Bathrooms |        | Covered |           |
|----------|-----------|--------|---------|-----------|
| Туре     | Apartment | Status |         | Key ready |

### Description

The complex is designed for three 2 bedroom apartments with large balconies and terraces on the roof of the building, panoramic windows overlooking an unforgettable sea view and vibrant city life.

The apartment consists of an open plan kitchen, dining and living area, 2 bedrooms, 2 bathrooms (1 ensuite).

It has 1 covered parking and 1 storage.

\*Location on map is indicative





## **Floor plans**







## **Additional information**

## Facilities

Aircondition, Central system Heating, Underfloor Parking, Covered

En suite bathroom

Near amenities

#### Features

Open plan

#### **Contact us**



Katerina Athini

katerina@cyprusdomus.com