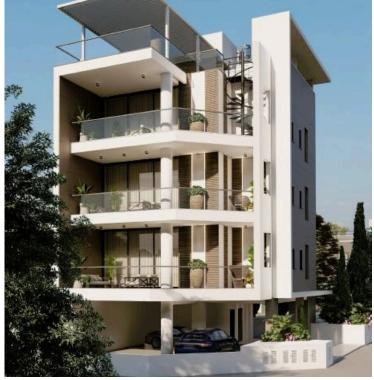

# New Modern Penthouse with Roof Garden for rent in Neapolis area.

Neapolis, Limassol

€5,000 /month

## **Description**

The complex is designed for three 2 bedroom apartments with large balconies and terraces on the roof of the building, panoramic windows overlooking an unforgettable sea view and vibrant city life.