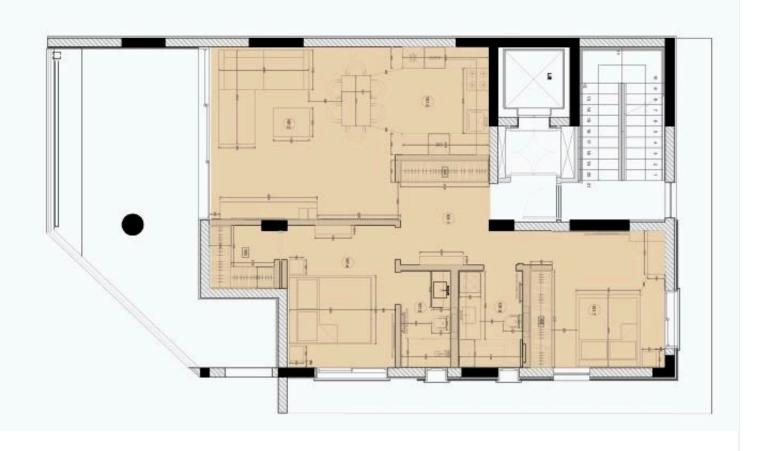

# Floor plans

The apartment consists of an open plan kitchen, dining and living area, 2 bedrooms, 2 bathrooms (1 ensuite).

It has 1 covered parking and 1 storage.

\*Location on map is indicative