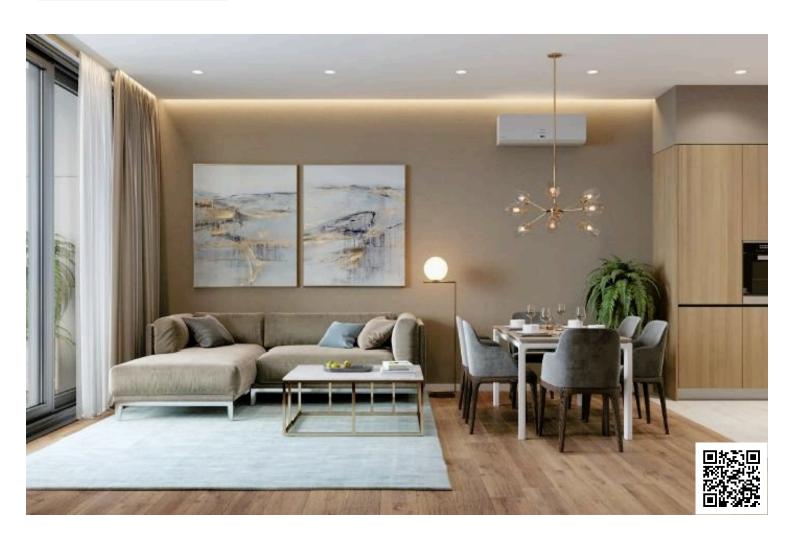

## **Description**

The complex is designed for three 2 bedroom apartments with large balconies and terraces on the roof of the building, panoramic windows overlooking an unforgettable sea view and vibrant city life.

The apartment consists of an open plan kitchen, dining and living area, 2 bedrooms, 2 bathrooms (1 ensuite).

It has 1 covered parking and 1 storage.

\*Location on map is indicative

### **Facilities**

Aircondition, Central system Heating, Underfloor Parking, Covered

**Features** 

Easy access to main roads En suite bathroom Near amenities

Open plan Roof garden