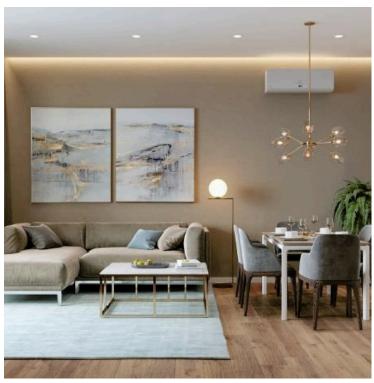

The apartment consists of an open plan kitchen, dining and living area, 2 bedrooms, 2 bathrooms (1 ensuite).

It has 1 covered parking and 1 storage.

\*Location on map is indicative

#### **Facilities**

Aircondition, Central system Heating, Underfloor Parking, Covered

**Features** 

Easy access to main roads En suite bathroom Near amenities

Open plan