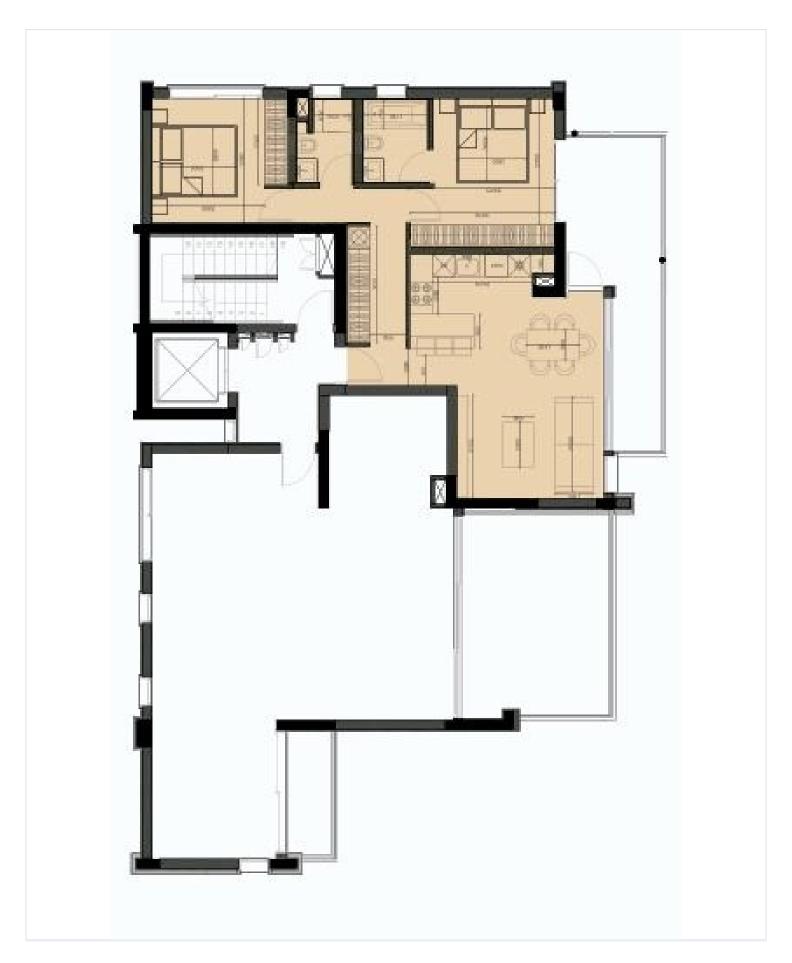

# Floor plans

The apartment consists of an open plan kitchen, dining and living area, 2 bedrooms, 2 bathrooms (1 ensuite).

It has 1 covered parking and 1 storage.

\*Location on map is indicative