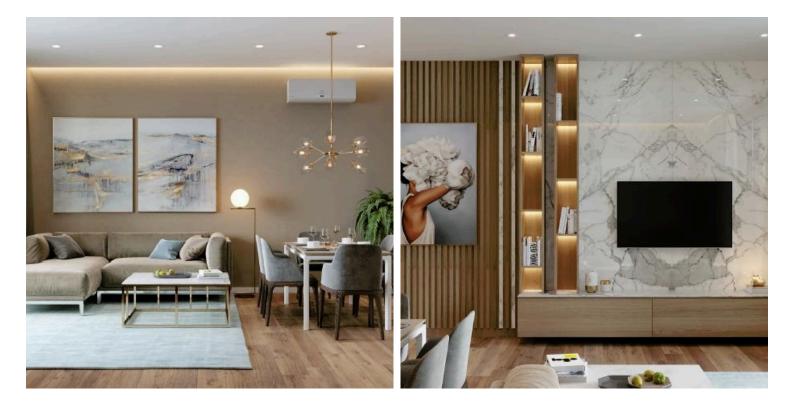

The apartment consists of an open plan kitchen, dining and living area, 2 bedrooms, 2 bathrooms (1 ensuite).

It has 1 covered parking and 1 storage.

\*Location on map is indicative

#### Features

Open plan