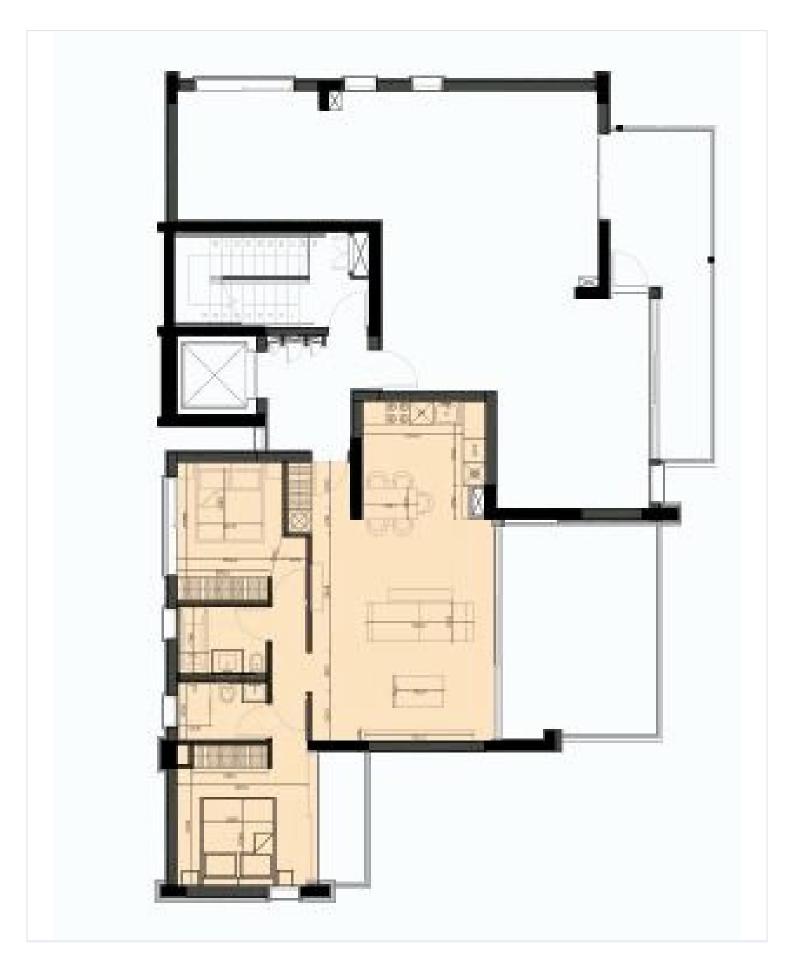

## **Floor plans**

The apartment consists of an open plan kitchen, dining and living area, 2 bedrooms, 2 bathrooms (1 ensuite).

It has 1 covered parking and 1 storage.

\*Location on map is indicative