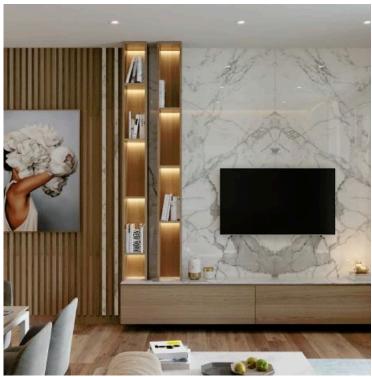

The apartment consists of an open plan kitchen, dining and living area, 3 bedrooms, 3 bathrooms (2 ensuite).

It has 1 covered parking and 1 storage.

\*Location on map is indicative