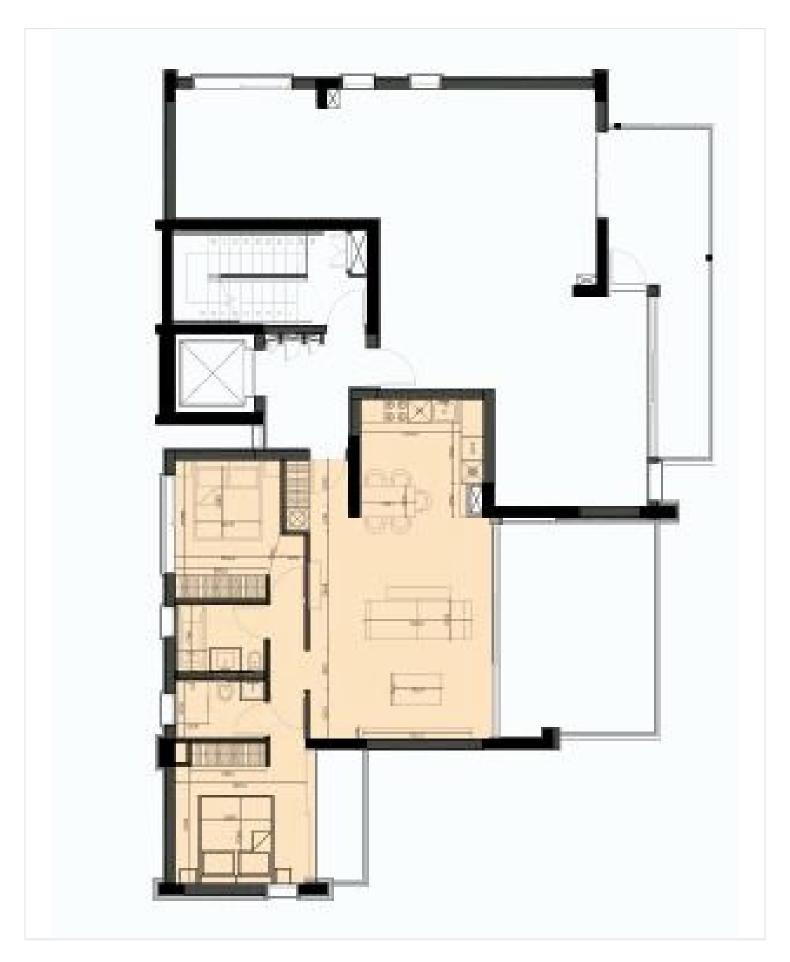

#5218

# New Modern Apartment for rent in Neapolis area.

Neapolis, Limassol

€4,110 /month















## **Overview**

## **Specifications**

**Bedrooms** 

Type Apartment Status Key ready

Covered

**Bathrooms** 

### **Description**

The complex is designed for three 2 bedroom apartments with large balconies and terraces on the roof of the building, panoramic windows overlooking an unforgettable sea view and vibrant city life.

The apartment consists of an open plan kitchen, dining and living area, 3 bedrooms, 3 bathrooms (2 ensuite).

It has 1 covered parking and 1 storage.

\*Location on map is indicative





## Floor plans







## **Additional information**

#### **Facilities**

Aircondition, Central system Heating, Underfloor Parking, Covered

**Features** 

Easy access to main roads En suite bathroom Near amenities

Open plan

#### **Contact us**