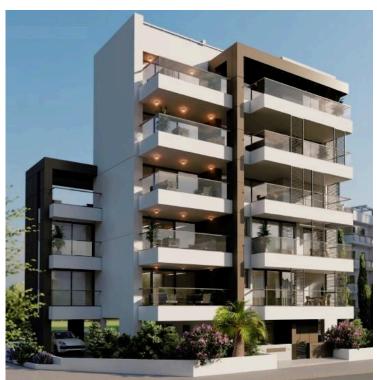

# New Modern Apartment for rent in Neapolis area.

Neapolis, Limassol

€4,500 /month

### **Description**

The complex is designed for three 2 bedroom apartments with large balconies and terraces on the roof of the building, panoramic windows overlooking an unforgettable sea view and vibrant city life.