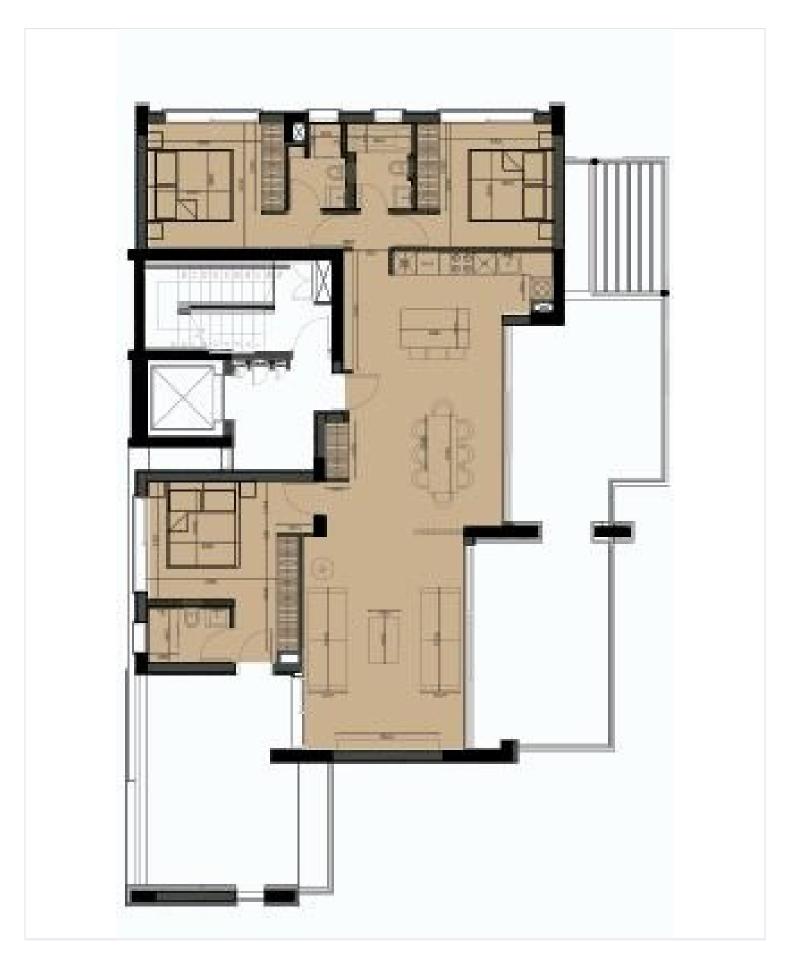

# Floor plans

## **Specifications**

**Bedrooms** 

| <b>=</b> 3 | <b>ो</b> ् 3 |        | [] 133 m <sup>2</sup> |           |
|------------|--------------|--------|-----------------------|-----------|
| Tyne       | Δnartment    | Status |                       | Key ready |

The apartment consists of an open plan kitchen, dining and living area, 3 bedrooms, 3 bathrooms (2 ensuite).

It has 1 covered parking and 1 storage.

\*Location on map is indicative