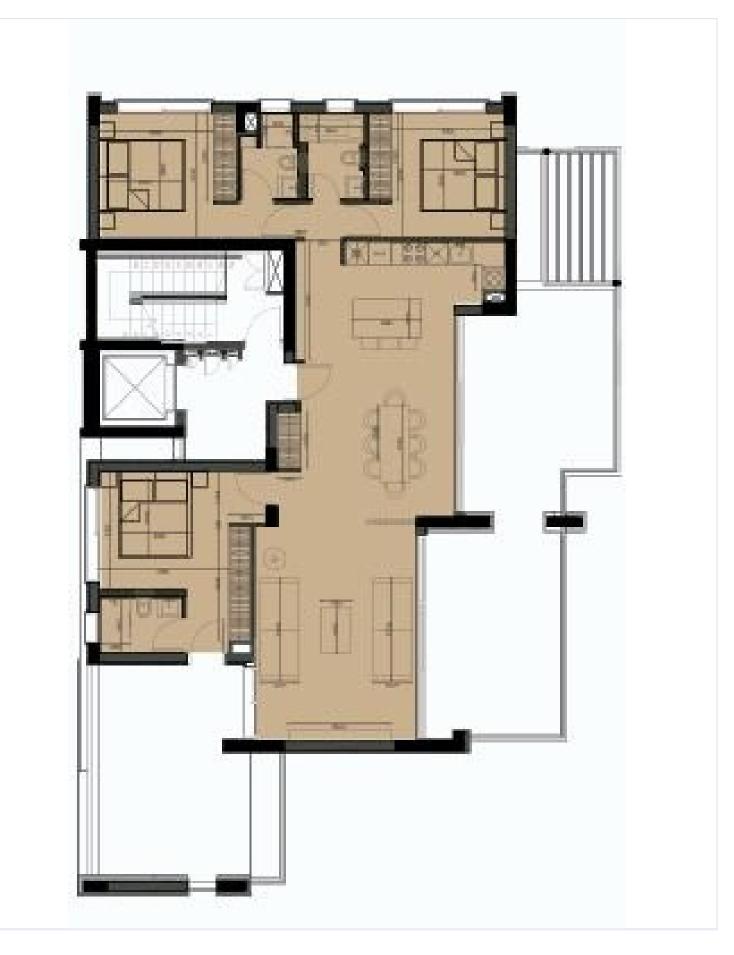

## **Floor plans**

The penthouse consists of an open plan kitchen, dining and living area, 3 bedrooms, 3 bathrooms (2 ensuite).

It has 2 covered parking and 1 storage.

\*Location on map is indicative