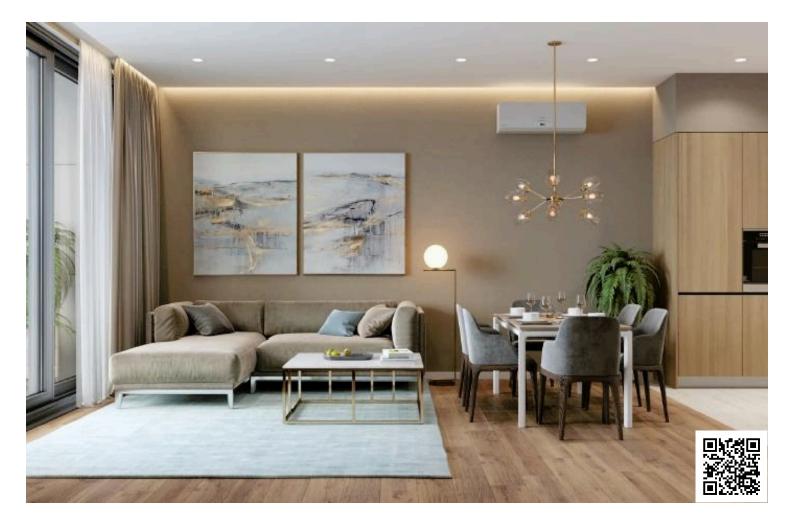

### Description

The complex is designed for three 2 bedroom apartments with large balconies and terraces on the roof of the building, panoramic windows overlooking an unforgettable sea view and vibrant city life.

The penthouse consists of an open plan kitchen, dining and living area, 3 bedrooms, 3 bathrooms (2 ensuite).

It has 2 covered parking and 1 storage.

\*Location on map is indicative