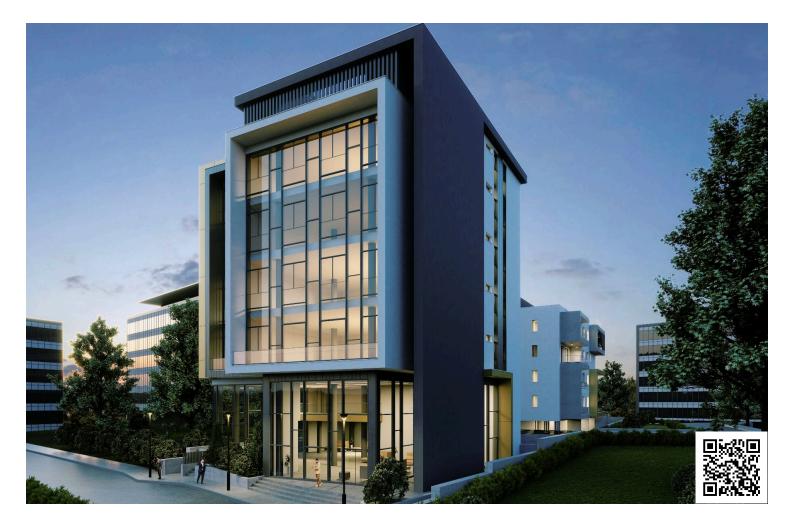

# New Whole Floor Office for sale in Mesa Geitonia area.

Mesa Geitonia, Limassol

€2,529,120 +VAT

#### Description

This is a mixed-use development project comprising both residential and commercial buildings. The residential building offers 16 apartments.

The commercial development features a fourth-floor building with 5 modern offices, each occupying its own floor and boasting contemporary layout spaces.