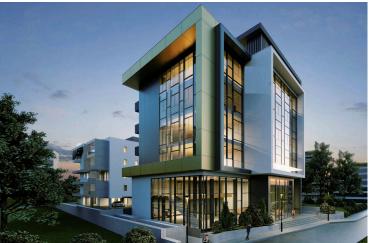

# New Whole Floor Office for sale in Mesa Geitonia area.

Mesa Geitonia, Limassol

€2,529,120 +VAT

#### Description

This is a mixed-use development project comprising both residential and commercial buildings. The residential building offers 16 apartments.

The commercial development features a fourth-floor building with 5 modern offices, each occupying its own floor and boasting contemporary layout spaces.