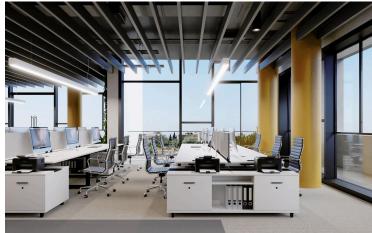

#### Description

This is a mixed-use development project comprising both residential and commercial buildings. The residential building offers 16 apartments.

The commercial development features a fourth-floor building with 5 modern offices, each occupying its own floor and boasting contemporary layout spaces.

#### Facilities

| Aircondition, Provision | Heating, Provision        | Parking, Underground |
|-------------------------|---------------------------|----------------------|
| Pool, Communal          |                           |                      |
| Footuros                |                           |                      |
| Features                |                           |                      |
| Ceramic tiles           | Easy access to main roads | Entrance gate        |
| High ceilings           | Kitchen                   | Lobby                |
| Near amenities          | Raised floors             | Reception            |
| Sound insulation        | Thermal insulation        |                      |