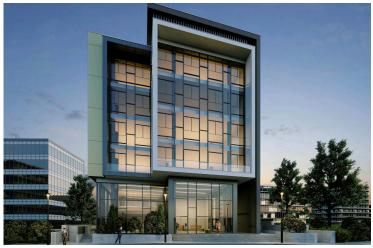

# New Whole Floor Office for sale in Mesa Geitonia area.

Mesa Geitonia, Limassol

€2,529,120 +VAT

#### Description

This is a mixed-use development project comprising both residential and commercial buildings. The residential building offers 16 apartments.

The commercial development features a fourth-floor building with 5 modern offices, each occupying its own floor and boasting contemporary layout spaces.