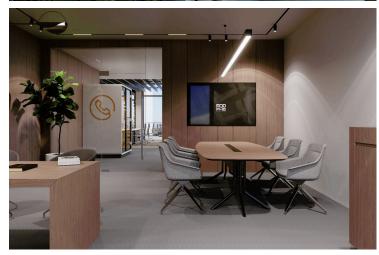

#### Description

This is a mixed-use development project comprising both residential and commercial buildings. The residential building offers 16 apartments.

The commercial development features a fourth-floor building with 5 modern offices, each occupying its own floor and boasting contemporary layout spaces.

#### Facilities

| Aircondition, Provision | Heating, Provision        | Parking, Underground |
|-------------------------|---------------------------|----------------------|
| Pool, Communal          |                           |                      |
| Footuros                |                           |                      |
| Features                |                           |                      |
| Ceramic tiles           | Easy access to main roads | Entrance gate        |
| High ceilings           | Kitchen                   | Lobby                |
| Near amenities          | Raised floors             | Reception            |
| Sound insulation        | Thermal insulation        |                      |