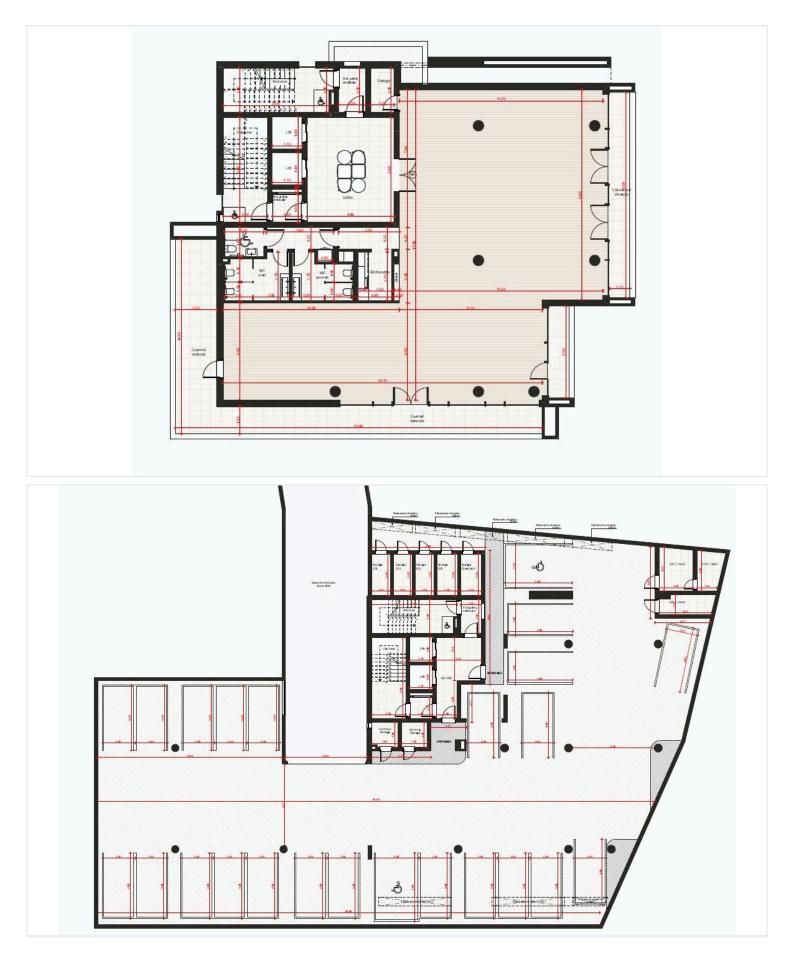

#### #5244

# New Whole Floor Office for sale in Mesa Geitonia area.

Mesa Geitonia, Limassol

€2,529,120 +VAT























### **Overview**

#### **Specifications**

Covered

| Туре   | Office             | Facade                   | Aluminium |
|--------|--------------------|--------------------------|-----------|
| Status | Under construction | Energy efficiency rating | a 🖉       |

#### Description

This is a mixed-use development project comprising both residential and commercial buildings. The residential building offers 16 apartments.

The commercial development features a fourth-floor building with 5 modern offices, each occupying its own floor and boasting contemporary layout spaces.

\*Location on map is indicative.





## **Floor plans**







## Additional information

#### Facilities

| Aircondition, Provision | Heating, Provision        | Parking, Underground |
|-------------------------|---------------------------|----------------------|
| Pool, Communal          |                           |                      |
| Footuros                |                           |                      |
| Features                |                           |                      |
| Ceramic tiles           | Easy access to main roads | Entrance gate        |
| High ceilings           | Kitchen                   | Lobby                |
| Near amenities          | Raised floors             | Reception            |
| Sound insulation        | Thermal insulation        |                      |

#### **Contact us**

Katerina Athini k