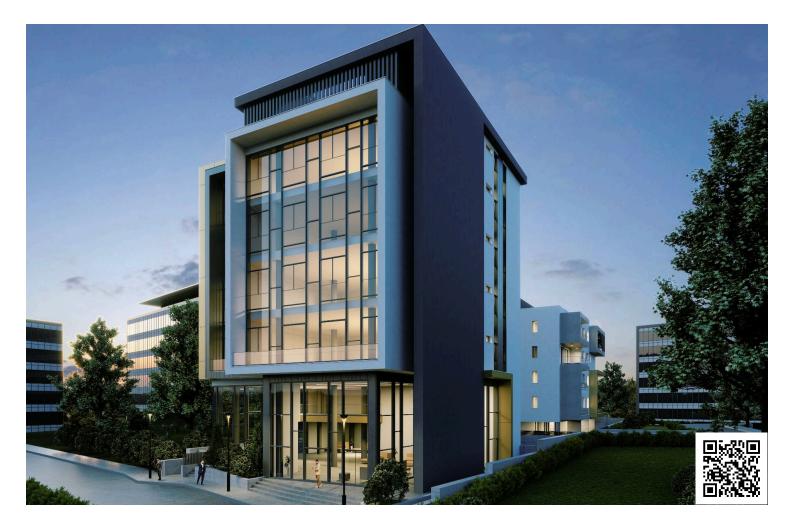

# New Whole Floor Office for sale in Mesa Geitonia area.

Mesa Geitonia, Limassol

€2,605,760 +VAT

#### Description

This is a mixed-use development project comprising both residential and commercial buildings. The residential building offers 16 apartments.

The commercial development features a fourth-floor building with 5 modern offices, each occupying its own floor and boasting contemporary layout spaces.