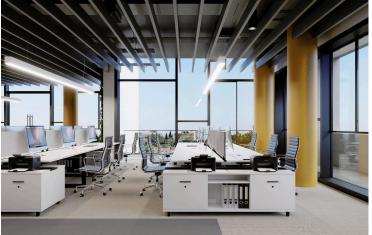

#### Description

This is a mixed-use development project comprising both residential and commercial buildings. The residential building offers 16 apartments.

The commercial development features a fourth-floor building with 5 modern offices, each occupying its own floor and boasting contemporary layout spaces.

#### Facilities

| Aircondition, Provision | Heating, Provision        | Parking, Underground |
|-------------------------|---------------------------|----------------------|
| Pool, Communal          |                           |                      |
| Footuros                |                           |                      |
| Features                |                           |                      |
| Ceramic tiles           | Easy access to main roads | Entrance gate        |
| High ceilings           | Kitchen                   | Lobby                |
| Near amenities          | Raised floors             | Reception            |
| Sound insulation        | Thermal insulation        |                      |