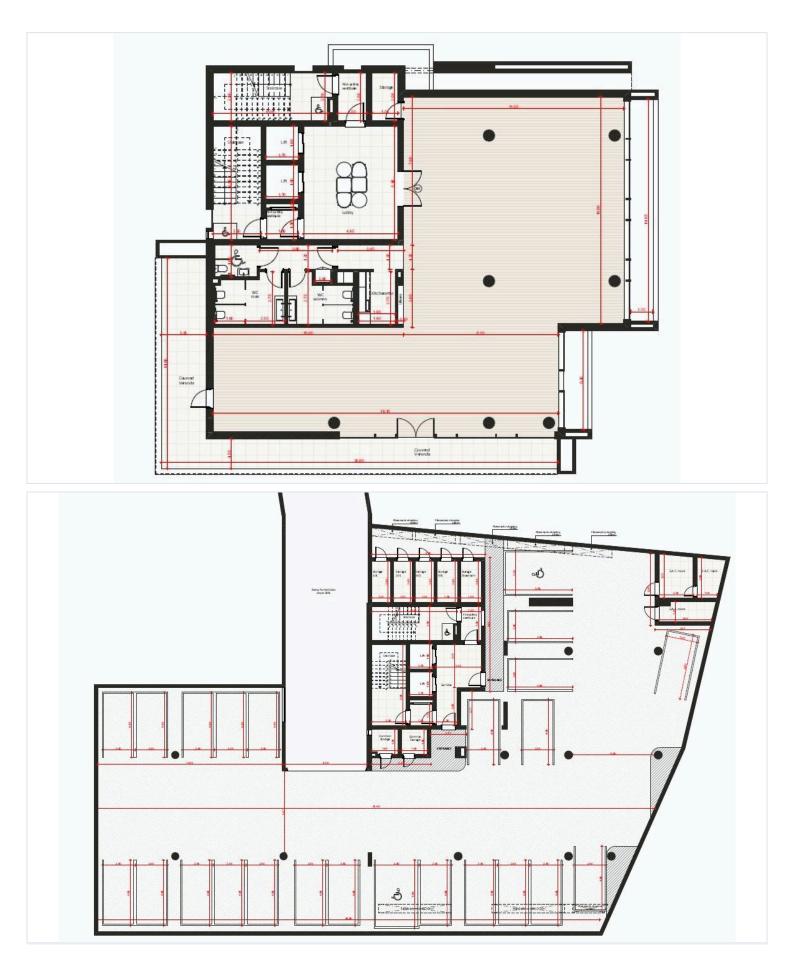

#### #5245

# New Whole Floor Office for sale in Mesa Geitonia area.

Mesa Geitonia, Limassol

€2,605,760 +VAT























### **Overview**

#### **Specifications**

Covered

| Туре   | Office             | Facade                   | Aluminium |
|--------|--------------------|--------------------------|-----------|
| Status | Under construction | Energy efficiency rating | a 🖉       |

#### Description

This is a mixed-use development project comprising both residential and commercial buildings. The residential building offers 16 apartments.

The commercial development features a fourth-floor building with 5 modern offices, each occupying its own floor and boasting contemporary layout spaces.

\*Location on map is indicative.





## **Floor plans**







## Additional information

#### Facilities

| Aircondition, Provision | Heating, Provision        | Parking, Underground |
|-------------------------|---------------------------|----------------------|
| Pool, Communal          |                           |                      |
| Footuros                |                           |                      |
| Features                |                           |                      |
| Ceramic tiles           | Easy access to main roads | Entrance gate        |
| High ceilings           | Kitchen                   | Lobby                |
| Near amenities          | Raised floors             | Reception            |
| Sound insulation        | Thermal insulation        |                      |

#### **Contact us**

Katerina Athini k