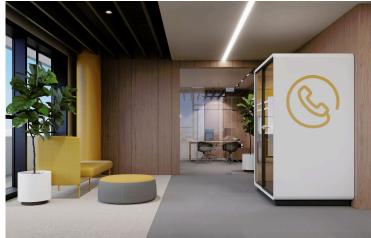

#### Description

This is a mixed-use development project comprising both residential and commercial buildings. The residential building offers 16 apartments.

The commercial development features a fourth-floor building with 5 modern offices, each occupying its own floor and boasting contemporary layout spaces.

#### Facilities

| Aircondition, Provision | Heating, Provision        | Parking, Underground |
|-------------------------|---------------------------|----------------------|
| Pool, Communal          |                           |                      |
| Footuros                |                           |                      |
| Features                |                           |                      |
| Ceramic tiles           | Easy access to main roads | Entrance gate        |
| High ceilings           | Kitchen                   | Lobby                |
| Near amenities          | Raised floors             | Reception            |
| Sound insulation        | Thermal insulation        |                      |