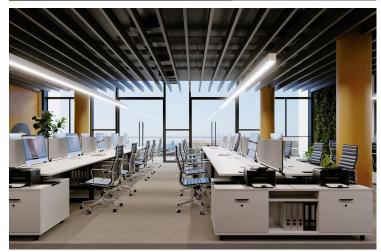

#### Description

This is a mixed-use development project comprising both residential and commercial buildings. The residential building offers 16 apartments.

The commercial development features a fourth-floor building with 5 modern offices, each occupying its own floor and boasting contemporary layout spaces.

#### Facilities

| Aircondition, Provision | Heating, Provision        | Parking, Underground |
|-------------------------|---------------------------|----------------------|
| Pool, Communal          |                           |                      |
| Footuros                |                           |                      |
| Features                |                           |                      |
| Ceramic tiles           | Easy access to main roads | Entrance gate        |
| High ceilings           | Kitchen                   | Lobby                |
| Near amenities          | Raised floors             | Reception            |
| Sound insulation        | Thermal insulation        |                      |