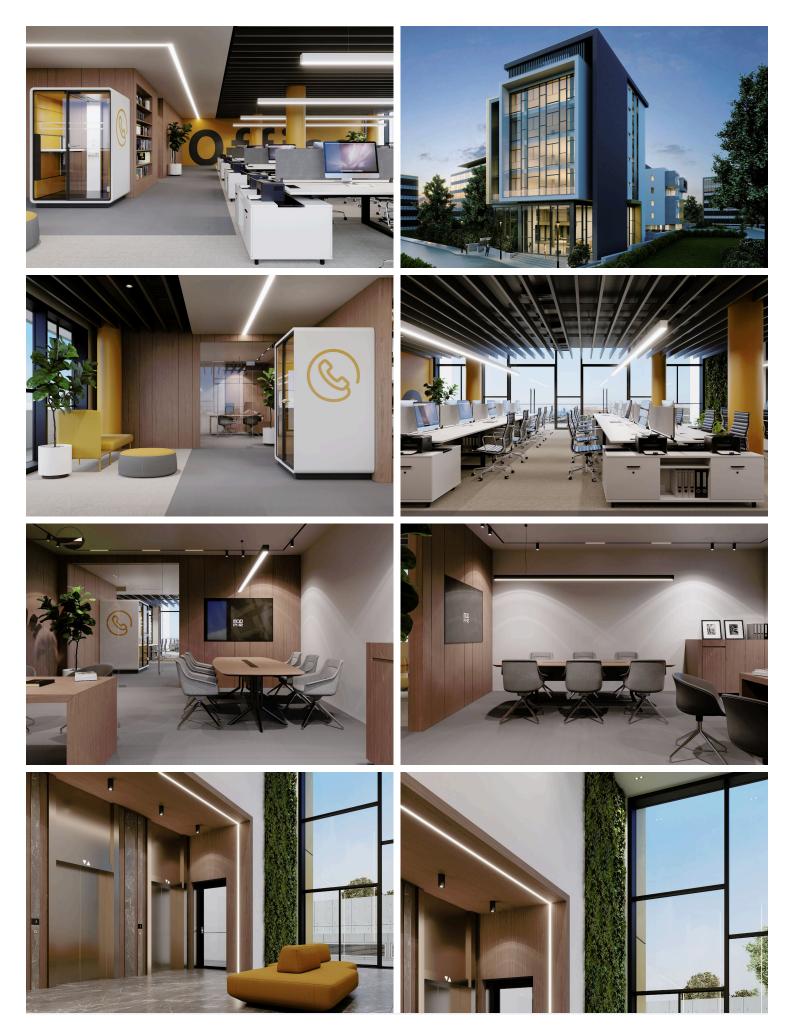

## **Description**

This is a mixed-use development project comprising both residential and commercial buildings. The residential building offers 16 apartments.

The commercial development features a fourth-floor building with 5 modern offices, each occupying its own floor and boasting contemporary layout spaces.