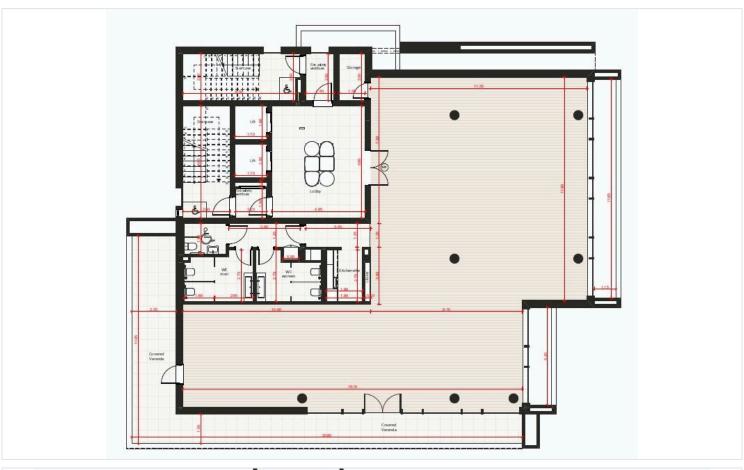

#5246

# New Whole Floor Office for sale in Mesa Geitonia area.

Mesa Geitonia, Limassol

€2,682,400 +VAT









## **Overview**

## **Specifications**

Covered

[] 317 m<sup>2</sup>

Type Office Facade Aluminium

Status Under construction Energy efficiency rating A

## **Description**

This is a mixed-use development project comprising both residential and commercial buildings. The residential building offers 16 apartments.

The commercial development features a fourth-floor building with 5 modern offices, each occupying its own floor and boasting contemporary layout spaces.

\*Location on map is indicative.





# Floor plans









# **Additional information**

#### **Facilities**

Aircondition, Provision

Heating, Provision

Parking, Underground

Pool, Communal

**Features** 

Ceramic tiles Easy access to main roads

Entrance gate

High ceilings

Kitchen

Lobby

Near amenities

Raised floors

Reception

Sound insulation

Thermal insulation

#### **Contact us**



**Katerina Athini** 

katerina@cyprusdomus.com