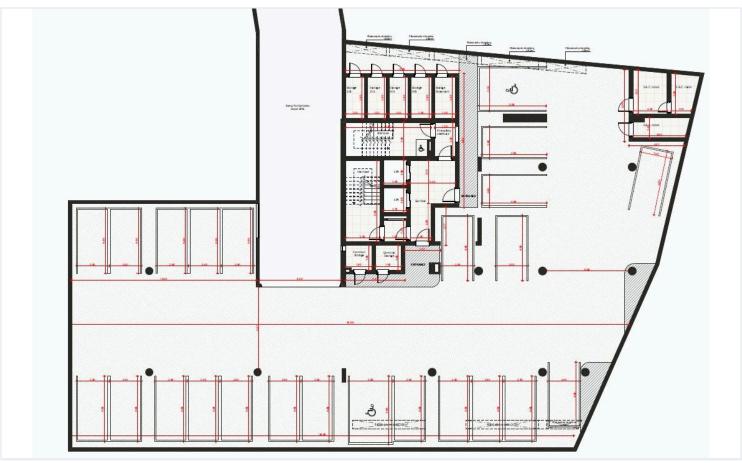

#5246

# New Whole Floor Office for sale in Mesa Geitonia area.

Mesa Geitonia, Limassol

€2,682,400 +VAT









## **Overview**

## **Specifications**

Covered

[] 317 m<sup>2</sup>

Type Office Facade Aluminium

Status Under construction Energy efficiency rating A

## **Description**

This is a mixed-use development project comprising both residential and commercial buildings. The residential building offers 16 apartments.

The commercial development features a fourth-floor building with 5 modern offices, each occupying its own floor and boasting contemporary layout spaces.

\*Location on map is indicative.





# Floor plans









# **Additional information**

#### **Facilities**

Aircondition, Provision

Heating, Provision

Parking, Underground

Pool, Communal

**Features** 

Ceramic tiles Easy access to main roads

Entrance gate

High ceilings

Kitchen

Lobby

Near amenities

Raised floors

Reception

Sound insulation

Thermal insulation

#### **Contact us**



**Katerina Athini** 

katerina@cyprusdomus.com