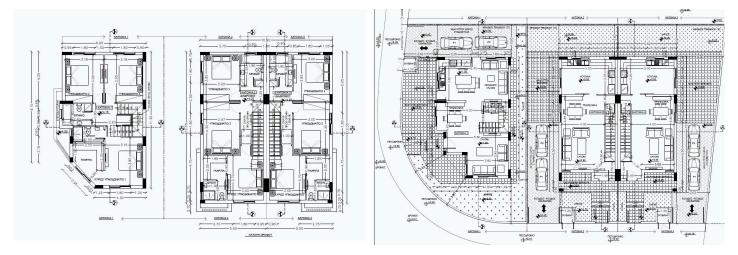

|
|----------|--------------------|-----------|--------------------|
| Bedrooms | 3                  | Bathrooms | 2                  |
| Covered  | 138 m <sup>2</sup> | Plot      | 157 m <sup>2</sup> |
| Status   | Off plan           | Area      | Limassol, Kolossi  |

### Description

This semi-detached house is part of a project of 3 houses in total.

The house on the first floor consists of an open plan kitchen, dining and living area, and 1 guest toilet. On the first floor you will find the master bedroom with walk-in closet and ensuite bathroom, and 2 more bedrooms sharing 1 bathroom.

\*Location on map is indicative.

## Katerina Athini

Admin katerina@cyprusdomus.com



## Facilities

Parking, Covered

### Features

Walk-in closet

En suite Bathroom





## Floor plans