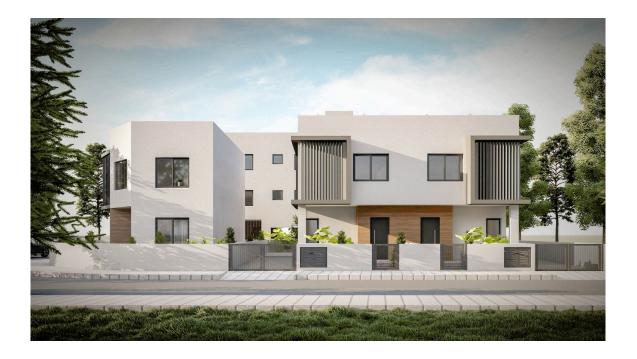

# New Semi-Detached House in Kolossi area

**Q** Limassol, Kolossi

| Price    | €320,000 +VAT      | Туре      | House              |
|----------|--------------------|-----------|--------------------|
| Bedrooms | 3                  | Bathrooms | 2                  |
| Covered  | 138 m <sup>2</sup> | Plot      | 157 m <sup>2</sup> |
| Status   | Off plan           | Area      | Limassol, Kolossi  |

### Description

This semi-detached house is part of a project of 3 houses in total.

The house on the first floor consists of an open plan kitchen, dining and living area, and 1 guest toilet. On the first floor you will find the master bedroom with walk-in closet and ensuite bathroom, and 2 more bedrooms sharing 1 bathroom.