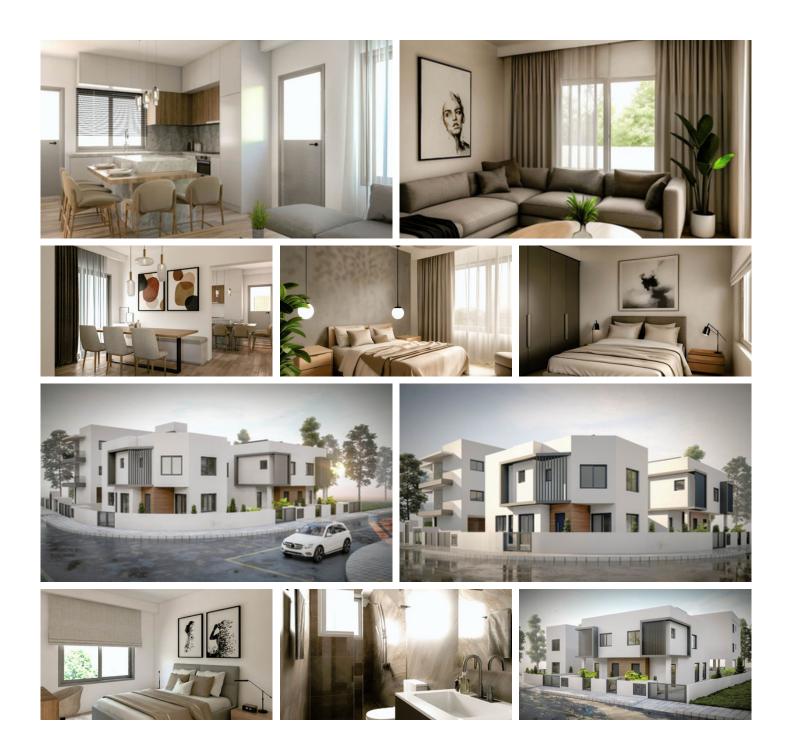

### Description

This semi-detached house is part of a project of 3 houses in total.

The house on the first floor consists of an open plan kitchen, dining and living area, and 1 guest toilet. On the first floor you will find the master bedroom with walk-in closet and ensuite bathroom, and 2 more bedrooms sharing 1 bathroom.

### Features

Walk-in closet

En suite Bathroom