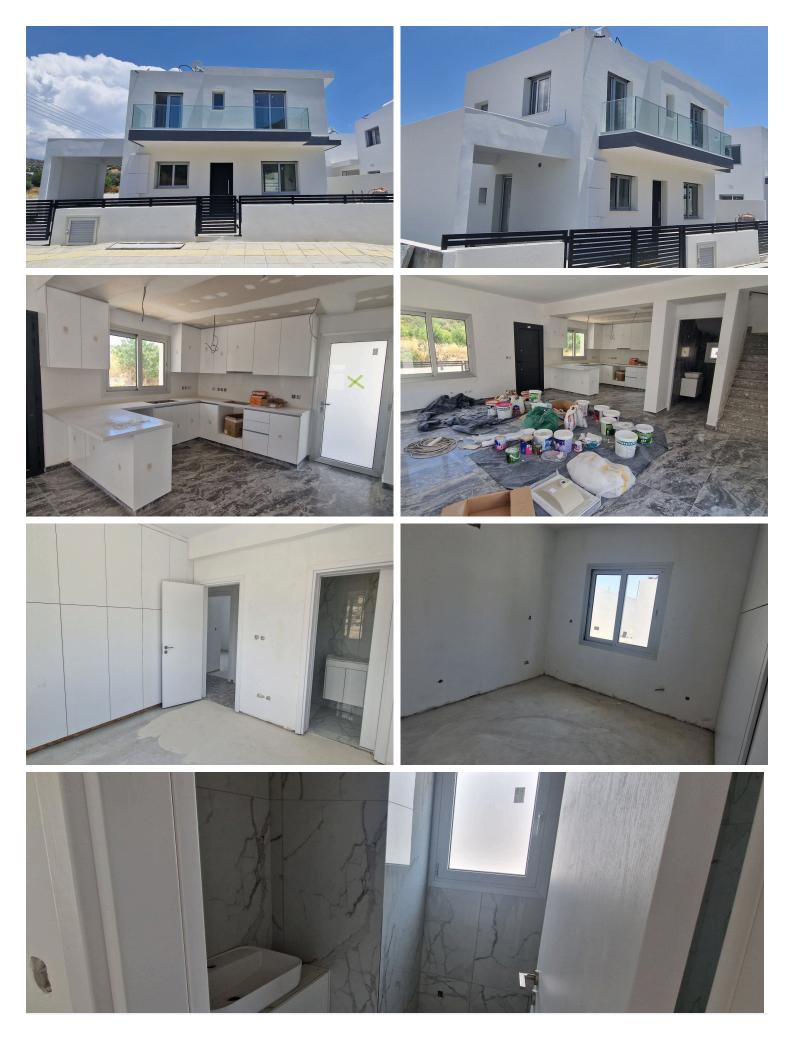

#### Description

The house has an open plan kitchen, dining and living area, and 1 guest w/c on the ground floor.

The first floor consists of 3 bedrooms and 2 bathrooms (1 en-suite).

\* Location on the map is indicative.

# **Additional information**