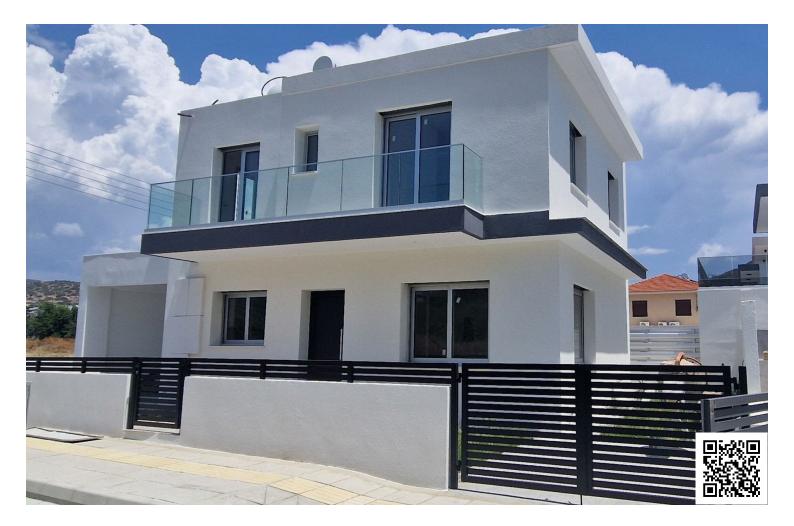

# New Detached House In Fasoula Area

Fasoula Lemesou, Limassol

€370,000 +vat

### **Specifications**

| Bedrooms | Bathrooms |        | Covered |                    |
|----------|-----------|--------|---------|--------------------|
| Type     | House     | Plot   |         | 206 m <sup>2</sup> |
| Toilets  | 1         | Status |         | Completed          |

#### Description

The house has an open plan kitchen, dining and living area, and 1 guest w/c on the ground floor.

The first floor consists of 3 bedrooms and 2 bathrooms (1 en-suite).

\* Location on the map is indicative.