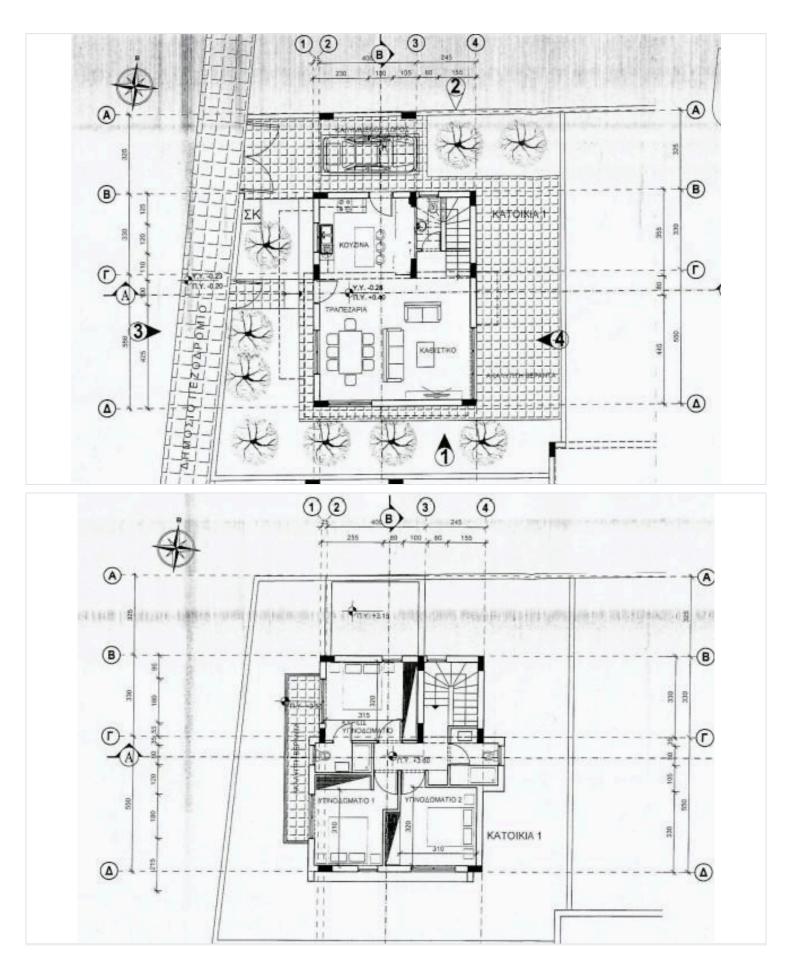

### **Floor plans**

#### Description

The house has an open plan kitchen, dining and living area, and 1 guest w/c on the ground floor.

The first floor consists of 3 bedrooms and 2 bathrooms (1 en-suite).

\* Location on the map is indicative.