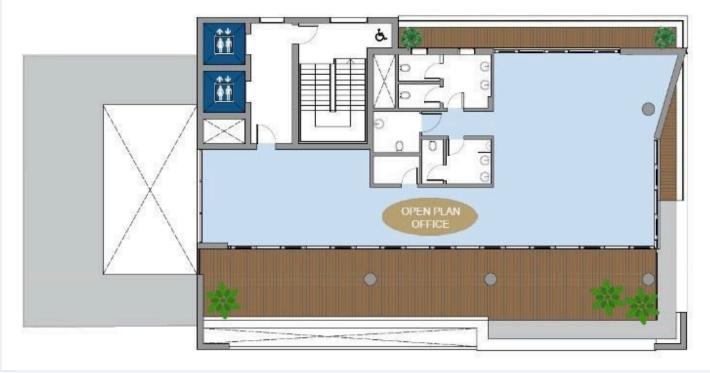

pecifications**

Covered

| Type<br>Plot | Commercial Building<br>1062 m <sup>2</sup> | Status | Off plan |
|--------------|--------------------------------------------|--------|----------|
| FIUL         | 1062 111                                   |        |          |

#### Description

New Office Building in one of the most vibrant and cosmopolitan areas of the Limassol.

Exceptionally favorable location right in the business district of Limassol, equidistant from the tourist and historical parts and only 5 minute-drive from the highway leading to Cyprus international airports

Class "A" business center with open plan luxury offices, one on each floor, and retail shops/showrooms each with mezzanines on the ground floor.

\*Location on the map is indicative.





### **Floor plans**









## **Additional information**

### **Facilities**

Aircondition, Central system

Parking, Covered

### Features

Alarm system

### Contact us

Vassilis Papadopoulos ↓ (+357) 99662023 ↓ info@cyprusdomus.com