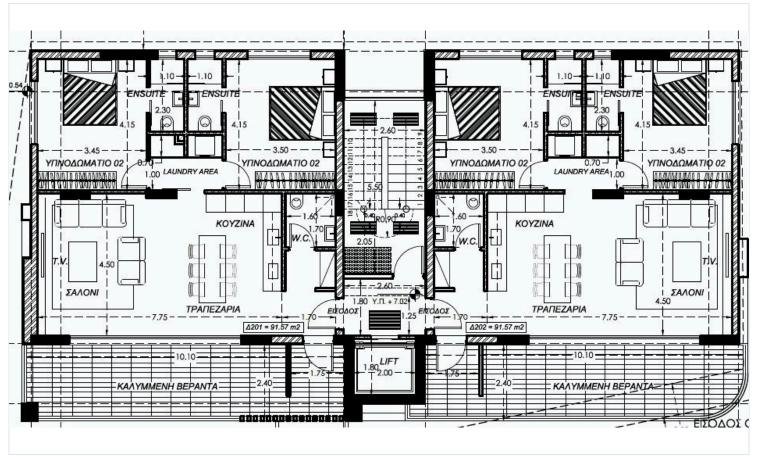

## Floor plans

### **Description**

The building consists of 6 high efficiency spacious 2 bedroom apartments.

All with their own covered parking space, storage room and 2 comfortable bedrooms, both with ensuite bathrooms and guest toilet.