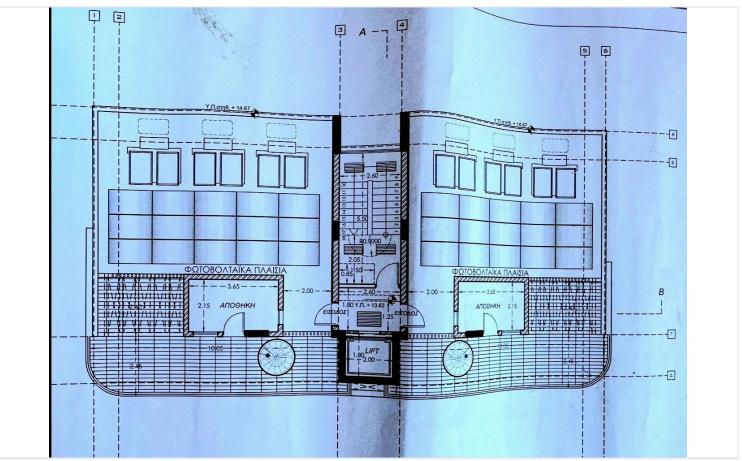

#5363

# New Modern Apartment Building for sale in Mesa Geitonia area.

Mesa Geitonia, Limassol

€2,450,000 +VAT























## **Overview**

### **Specifications**

Type Apartment Building Status Under construction

### **Description**

The building consists of 6 high efficiency spacious 2 bedroom apartments.

All with their own covered parking space, storage room and 2 comfortable bedrooms, both with ensuite bathrooms and guest toilet.

\*The buyer may buy the owner company thus saving the VAT.

\*Location on map is indicative.



## Floor plans









# **Additional information**

#### **Facilities**

Solar photovoltaic panels

Storage

#### **Features**

Easy access to main roads

En suite bathroom

Near amenities

Open plan

Roof garden

#### **Contact us**



**Katerina Athini** 

▲ katerina@cyprusdomus.com