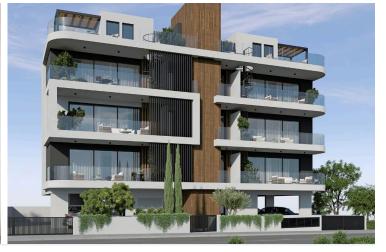

# New Modern Apartment Building for sale in Mesa Geitonia area.

Mesa Geitonia, Limassol

€2,450,000 +VAT

### **Description**

The building consists of 6 high efficiency spacious 2 bedroom apartments.

All with their own covered parking space, storage room and 2 comfortable bedrooms, both with ensuite bathrooms and guest toilet.