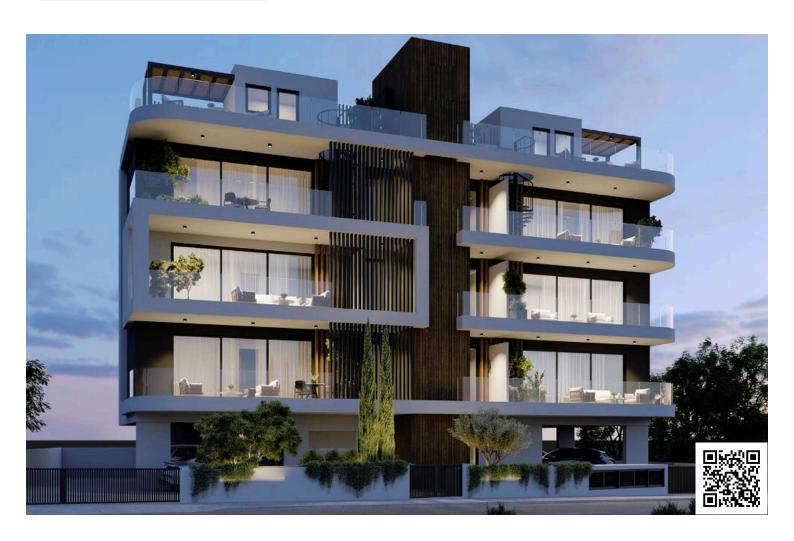

# New Modern Apartment Building for sale in Mesa Geitonia area.

Mesa Geitonia, Limassol

€2,450,000 +VAT

### **Description**

The building consists of 6 high efficiency spacious 2 bedroom apartments.

All with their own covered parking space, storage room and 2 comfortable bedrooms, both with ensuite bathrooms and guest toilet.