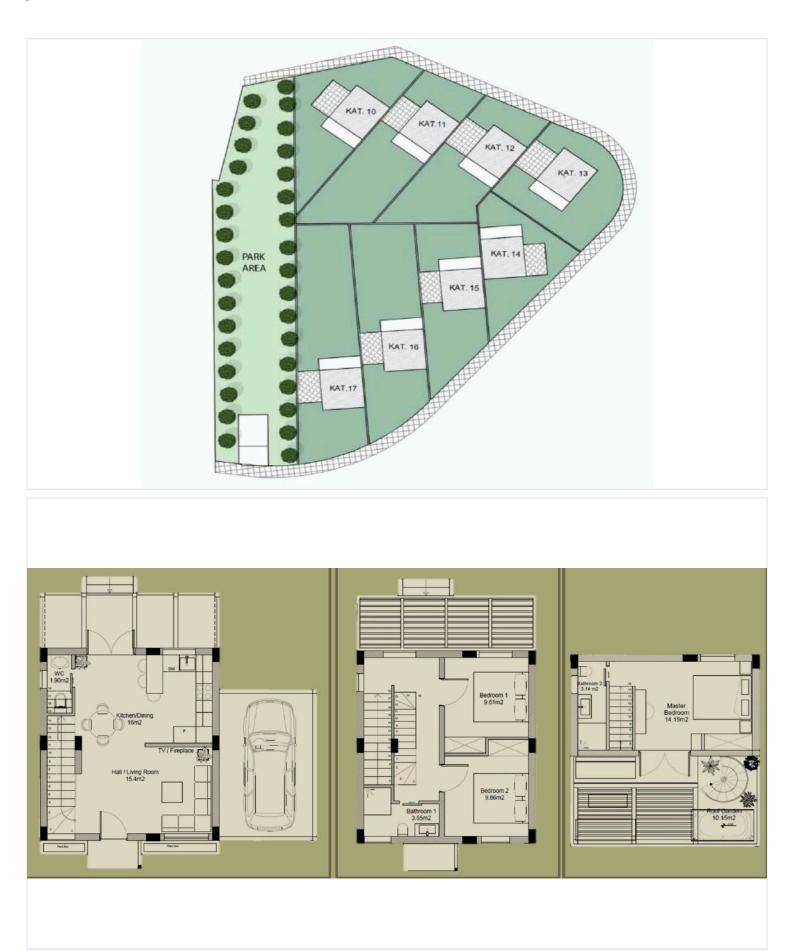

,000 +VAT









### **Overview**

#### **Specifications**

| Bedrooms | Bathrooms                 | Covered                  |      |
|----------|---------------------------|--------------------------|------|
| Туре     | House                     | Year of construction     | 2024 |
| Plot     | <b>278</b> m <sup>2</sup> | Energy efficiency rating | A 15 |
| Status   | Off plan                  |                          |      |

#### Description

Each villa boasts a private garden, private parking, covered/uncovered terraces.

Residents benefit from the picturesque landscape.

The contemporary design, the privacy, and the surrounding nature make it the ideal place for you to create a lovely home away from the city hustle.

\*Location on the map is indicative.





## **Floor plans**







# Additional information

#### Contact us

Vassilis Papadopoulos (+357) 99662023 info@cyprusdomus.com