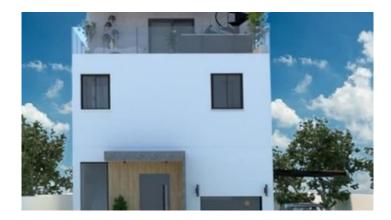

## New Unique Design House With Roof Garden In Moni Area

**Q** Limassol, Moni













| Price    | €313,000 +VAT      | Туре                     | House             |
|----------|--------------------|--------------------------|-------------------|
| Bedrooms | 2                  | Bathrooms                | 2                 |
| Covered  | 92 m <sup>2</sup>  | Covered veranda          | 14 m <sup>2</sup> |
| Plot     | 278 m <sup>2</sup> | Year of Construction     | 2024              |
| Status   | Off plan           | Energy efficiency rating | А                 |
| Area     | Limassol, Moni     |                          |                   |
|          |                    |                          |                   |

## Description

Potential buyer has the option of a 2 or 3 bedroom villa.

Each villa boasts a private garden, private parking, covered/uncovered t