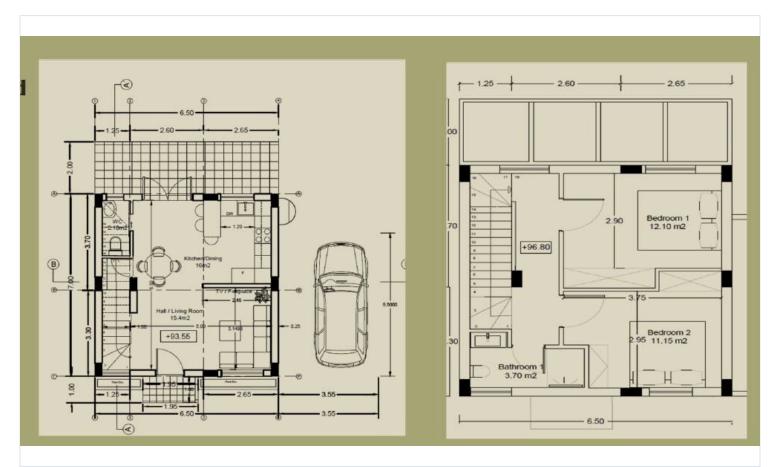

# Floor plans

## **Specifications**

| Bedrooms   | Bathrooms          | Covered                  |      |
|------------|--------------------|--------------------------|------|
| <b>=</b> 2 | <b> </b> ₹ 2       | [] 92 m <sup>2</sup>     |      |
| Туре       | House              | Year of construction     | 2024 |
| Plot       | 212 m <sup>2</sup> | Energy efficiency rating | a A  |
| Status     | Off plan           |                          |      |
|            |                    |                          |      |