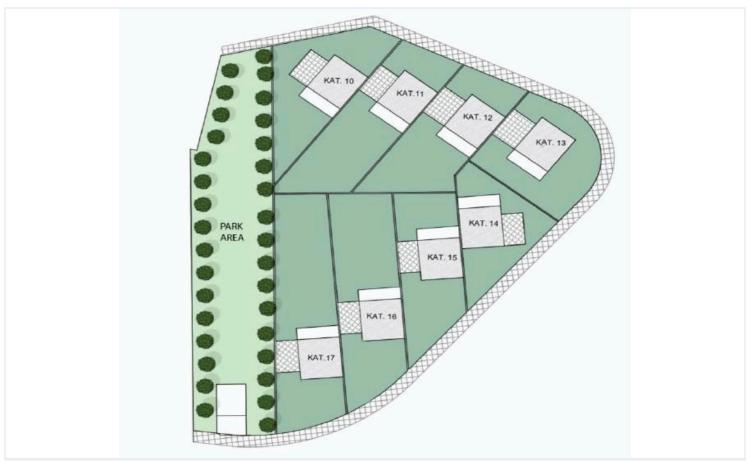

|      |
|------------|--------------------|--------------------------|------|
| <b>=</b> 2 | <b> </b> ₹ 2       | [] 92 m <sup>2</sup>     |      |
| Туре       | House              | Year of construction     | 2024 |
| Plot       | 212 m <sup>2</sup> | Energy efficiency rating | a A  |
| Status     | Off plan           |                          |      |
|            |                    |                          |      |

## **Description**

Each villa boasts a private garden, private parking, covered/uncovered terraces.

Residents benefit from the picturesque landscape.

The contemporary design, the privacy, and the surrounding nature make it the ideal place for you to create a lovely home away from the city hustle.

\*Location on the map is indicative.





# Floor plans









# **Additional information**

### **Facilities**

Parking, Covered Pool, Optional

**Features** 

Near amenities Thermal insulation

### **Contact us**



#### **Vassilis Papadopoulos**

(+357) 99662023

info@cyprusdomus.com