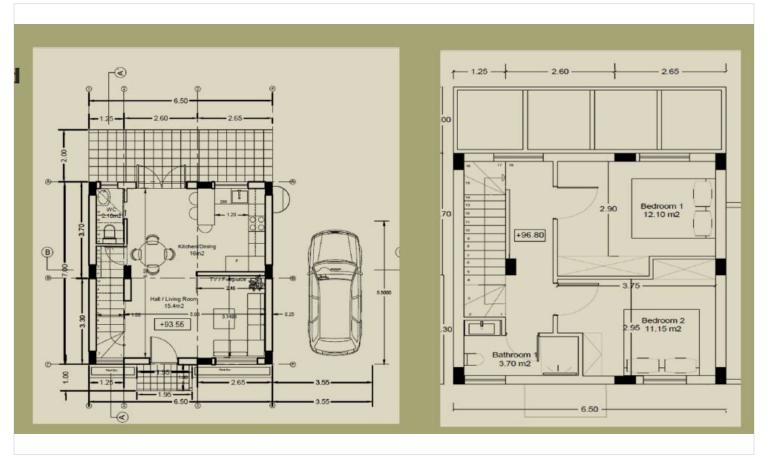

### **Floor plans**

### **Specifications**

| Bedrooms               | Bathrooms                               | Covered                                          |                    |
|------------------------|-----------------------------------------|--------------------------------------------------|--------------------|
| Type<br>Plot<br>Status | House<br>212 m <sup>2</sup><br>Off plan | Year of construction<br>Energy efficiency rating | 2024<br><i>a</i> A |