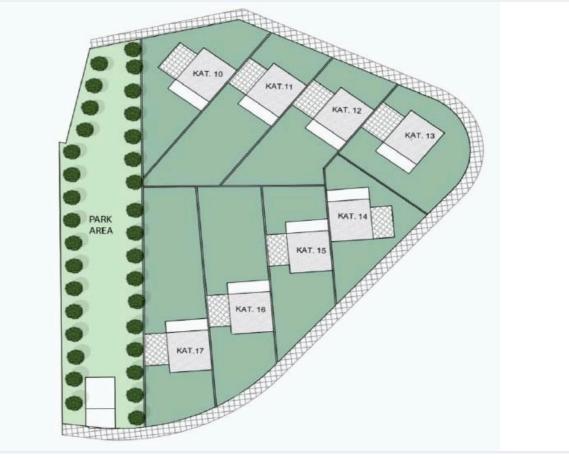

ications**

| Bedrooms               | Bathrooms                               | Covered                                          |                    |
|------------------------|-----------------------------------------|--------------------------------------------------|--------------------|
| Type<br>Plot<br>Status | House<br>212 m <sup>2</sup><br>Off plan | Year of construction<br>Energy efficiency rating | 2024<br><i>a</i> A |

### Description

Each villa boasts a private garden, private parking, covered/uncovered terraces.

Residents benefit from the picturesque landscape.

The contemporary design, the privacy, and the surrounding nature make it the ideal place for you to create a lovely home away from the city hustle.

\*Location on the map is indicative.





### **Floor plans**









## **Additional information**

### Facilities

Parking, Covered

Pool, Optional

#### Features

Near amenities

Thermal insulation

#### **Contact us**

Vassilis Papadopoulos ↓ (+357) 99662023 △ info@cyprusdomus.com