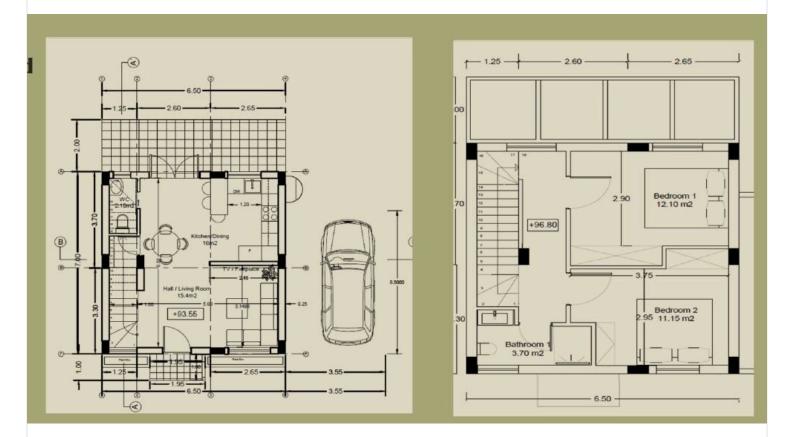

• Moni, Limassol

€305,000 +vat























### **Overview**

### **Specifications**

| Bedrooms | Bathrooms          | Covered                  |      |
|----------|--------------------|--------------------------|------|
| Туре     | House              | Year of construction     | 2024 |
| Plot     | 255 m <sup>2</sup> | Energy efficiency rating | a 🖉  |
| Status   | Off plan           |                          |      |

### Description

Each villa boasts a private garden, private parking, covered/uncovered terraces.

Residents benefit from the picturesque landscape.

The contemporary design, the privacy, and the surrounding nature make it the ideal place for you to create a lovely home away from the city hustle.

\*Location on the map is indicative.





### **Floor plans**







## **Additional information**

### Facilities

Parking, Covered

Pool, Optional

#### Features

Near amenities

Thermal insulation

#### **Contact us**

Vassilis Papadopoulos ↓ (+357) 99662023 △ info@cyprusdomus.com