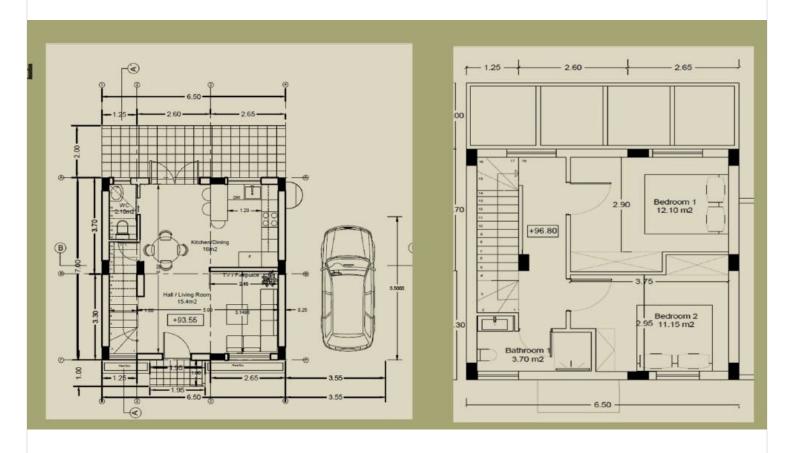

# Floor plans

### **Specifications**

| Bedrooms   | Bathrooms 2        | Covered  [] 92 m <sup>2</sup> |            |
|------------|--------------------|-------------------------------|------------|
| <b>=</b> 2 |                    |                               |            |
| Туре       | House              | Year of construction          | 2024       |
| Plot       | 255 m <sup>2</sup> | Energy efficiency rating      | <i>ĕ</i> A |
| Status     | Off plan           |                               |            |